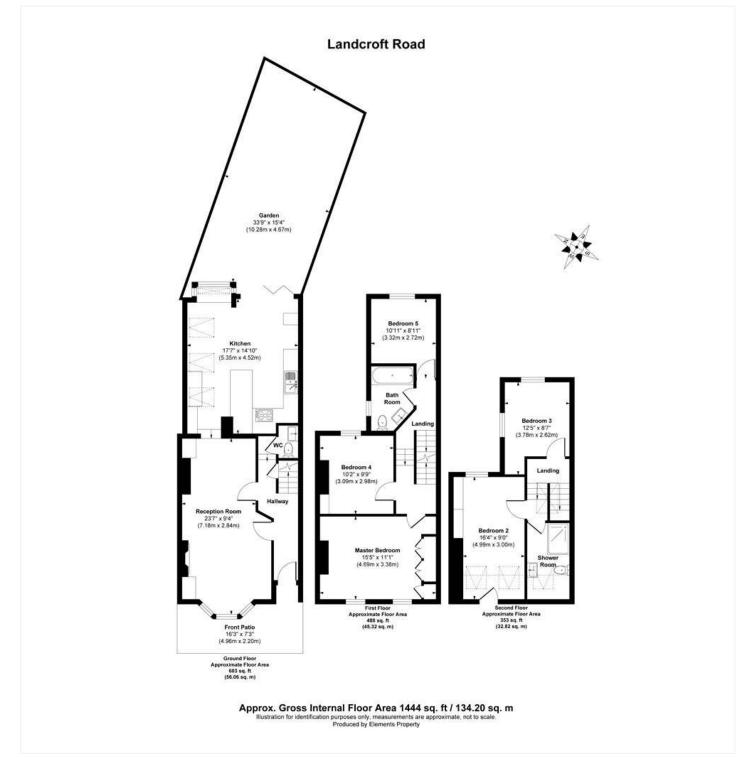

#### **DESCRIPTION:**

This beautifully presented five bedroom Victorian terrace house is situated in a prime central East Dulwich location, close to several local primary schools and the bars and restaurants on Lordship Lane. The property on the ground floor comprises a spacious double reception, boasting herringbone flooring, high ceilings and a large fully extended kitchen diner to rear. The kitchen is fully fitted with built in appliances and free standing range cooker. Bi-fold doors lead out to a sunny private garden, ideal for morning coffees, a kick about with the kids or al-fresco dining. The ground floor also benefits from a WC.

The first floor comprises three double bedrooms, and a spacious family bathroom. The loft has been converted to provide a further two double bedrooms and shower room. It is perfectly situated to benefit from everything the area has to offer including plenty of bars, restaurants, shops and local schools. Transport links are provided via East Dulwich with connections to London Bridge, a short bus to Denmark Hill for the overground or a bus to Forest Hill for the East London overground line. This is a wonderful property in a superb location.

This floorplan is for illustration purposes only and is not to scale. The position and size of doors, windows, appliances and other features are approximate.

Dulwich | 020 8299 2722 | dulwich@winkworth.co.uk