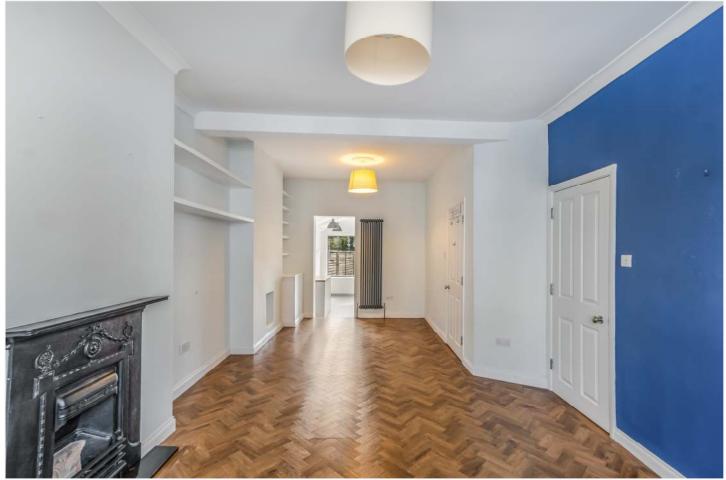

#### **DESCRIPTION:**

This beautifully presented five bedroom Victorian terrace house is situated in a prime central East Dulwich location, close to several local primary schools and the bars and restaurants on Lordship Lane. The property on the ground floor comprises a spacious double reception, boasting herringbone flooring, high ceilings and a large fully extended kitchen diner to rear. The kitchen is fully fitted with built in appliances and free standing range cooker. Bi-fold doors lead out to a sunny private garden, ideal for morning coffees, a kick about with the kids or al-fresco dining. The ground floor also benefits from a WC.

The first floor comprises three double bedrooms, and a spacious family bathroom. The loft has been converted to provide a further two double bedrooms and shower room. It is perfectly situated to benefit from everything the area has to offer including plenty of bars, restaurants, shops and local schools. Transport links are provided via East Dulwich with connections to London Bridge, a short bus to Denmark Hill for the overground or a bus to Forest Hill for the East London overground line. This is a wonderful property in a superb location.