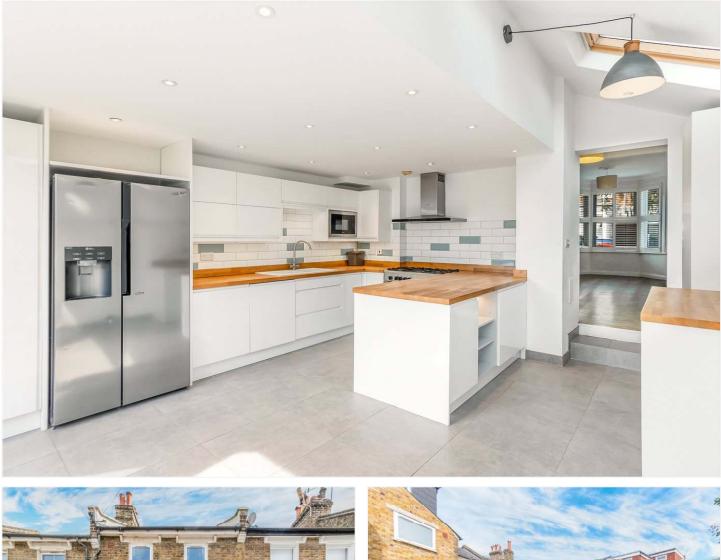

#### **DESCRIPTION:**

This beautifully presented five bedroom Victorian terrace house is situated in a prime central East Dulwich location, close to several local primary schools and the bars and restaurants on Lordship Lane. The property on the ground floor comprises a spacious double reception, boasting herringbone flooring, high ceilings and a large fully extended kitchen diner to rear. The kitchen is fully fitted with built in appliances and free standing range cooker. Bi-fold doors lead out to a sunny private garden, ideal for morning coffees, a kick about with the kids or al-fresco dining. The ground floor also benefits from a WC.