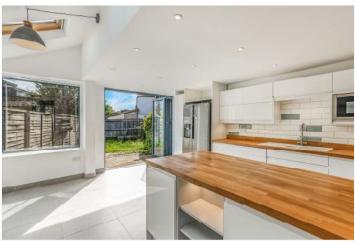

#### **DESCRIPTION:**

This beautifully presented five bedroom Victorian terrace house is situated in a prime central East Dulwich location, close to several local primary schools and the bars and restaurants on Lordship Lane. The property on the ground floor comprises a spacious double reception, boasting herringbone flooring, high ceilings and a large fully extended kitchen diner to rear. The kitchen is fully fitted with built in appliances and free standing range cooker. Bi-fold doors lead out to a sunny private garden, ideal for morning coffees, a kick about with the kids or al-fresco dining. The ground floor also benefits from a WC.

#### AT A GLANCE

- Five Double Bedrooms
- Victorian Terrace House
- Large Double Reception
- Modern Kitchen-Diner With Built-In Appliances
- Two Bathrooms & A Downstairs Cloakroom
- Front & Rear Garden
- Fantastic Location
- Chain Free