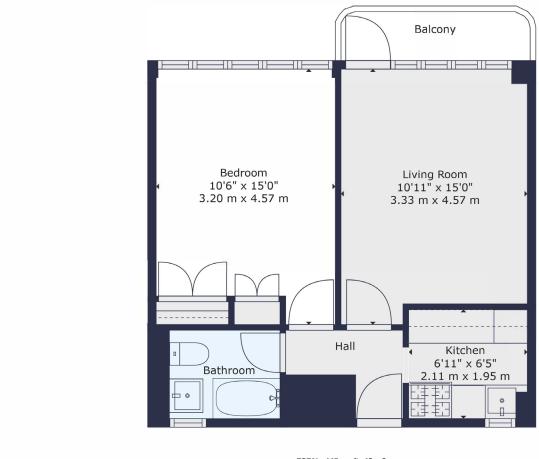

Winkworth

TOTAL: 447 sq. ft, 42 m2 EXCLUDED AREAS: BALCONY: 31 sq. ft, 3 m2

All measurements of walls, doors, windows, fittings and appliances, including their size and location are shown as standard sizes and do not constitute any warranty or representation by the seller, their agent or Winkworth. Any intending purchaser must satisfy himself by inspection or otherwise as to the correctness of the information contained in these plans. This plan is for illustrative

This floorplan is for illustration purposes only and is not to scale. The position and size of doors, windows, appliances and other features are approximate.

Tenure: Leasehold

Term: 166 year and 7 months