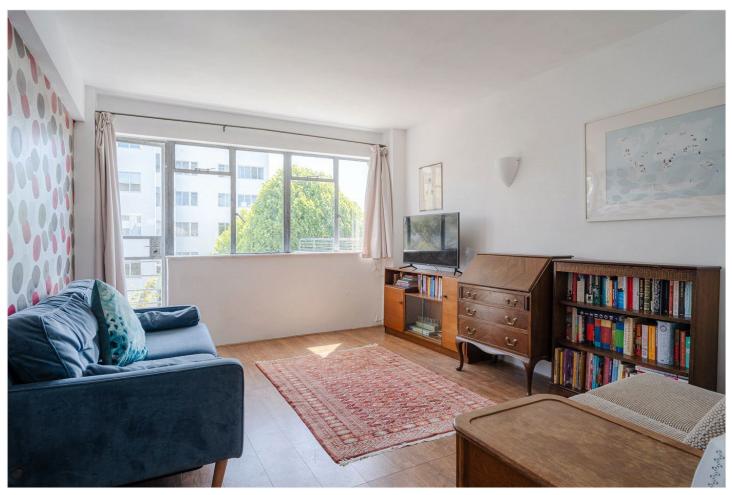

## **DESCRIPTION:**

A beautifully bright one-bedroom apartment set on the third floor of the iconic Pullman Court — a Grade II-listed modernist gem in the heart of Streatham Hill. Tucked on the third floor, this well-maintained home features large Crittall-style windows that bathe the interior in natural light, creating a bright and welcoming atmosphere. The spacious living area offers a serene outlook over landscaped communal gardens and opens directly onto a private balcony—perfect for a morning coffee or an evening wind-down. A separate kitchen sits adjacent, fitted with wooden worktops and a practical layout ideal for everyday cooking. The bedroom is generously sized, with room for wardrobes and furniture, while the modern bathroom is finished in soft tones with contemporary fittings, a full bathtub and overhead shower. The block offers plenty of off-street parking spaces, with residents' permits available by separate arrangement with the council and/or block management. Pullman Court is celebrated for its architectural pedigree and strong sense of community, with residents enjoying secure bike storage, an on-site building manager, and access to landscaped gardens. Streatham Hill Station is just a short walk away, providing direct links to London Victoria in under 20 minutes. Excellent bus routes serve Brixton, Clapham, and Central London, while Streatham Hill's growing scene of cafés, bakeries, restaurants, and independent shops are on your doorstep.