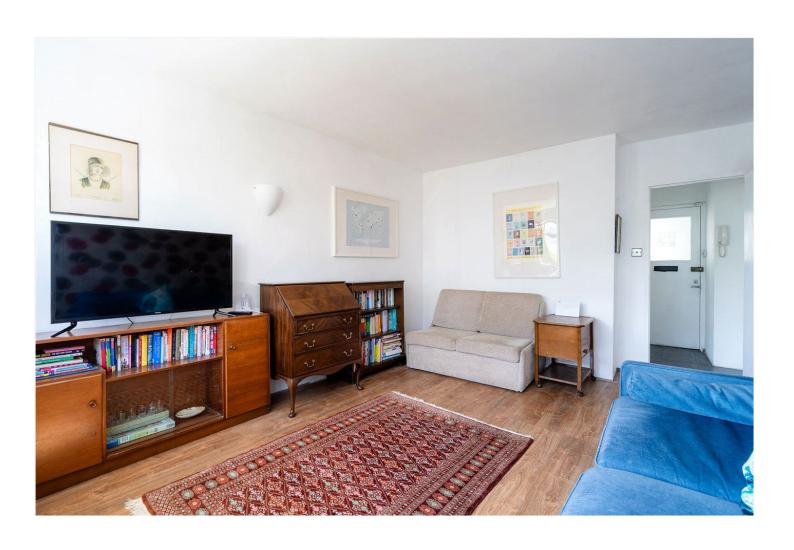

## **DESCRIPTION:**

A beautifully bright one-bedroom apartment set on the third floor of the iconic Pullman Court — a Grade II-listed modernist gem in the heart of Streatham Hill. Tucked on the third floor, this well-maintained home features large Crittall-style windows that bathe the interior in natural light, creating a bright and welcoming atmosphere. The spacious living area offers a serene outlook over landscaped communal gardens and opens directly onto a private balcony—perfect for a morning coffee or an evening wind-down. A separate kitchen sits adjacent, fitted with wooden worktops and a practical layout ideal for everyday cooking. The bedroom is generously sized, with room for wardrobes and furniture, while the modern bathroom is finished in soft tones with contemporary fittings, a full bathtub and overhead shower. The block offers plenty of off-street parking spaces, with residents' permits available by separate arrangement with the council and/or block management. Pullman Court is celebrated for its architectural pedigree and strong sense of community, with residents enjoying secure bike storage, an on-site building manager, and access to landscaped gardens. Streatham Hill Station is just a short walk away, providing direct links to London Victoria in under 20 minutes. Excellent bus routes serve Brixton, Clapham, and Central London, while Streatham Hill's growing scene of cafés, bakeries, restaurants, and independent shops are on your doorstep.