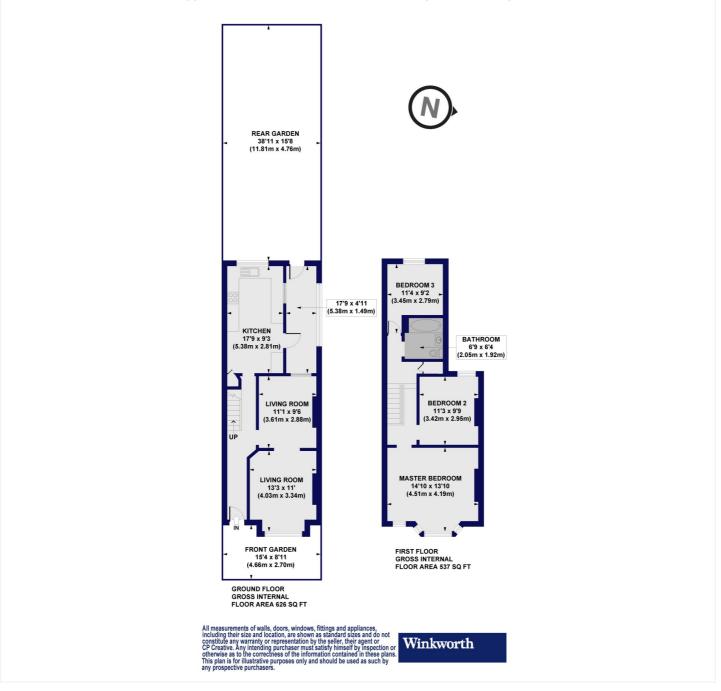

### Elizabeth Road, N15 Approx. Gross Internal Floor Area 1163 sq. ft / 108.04 sq. m

This floorplan is for illustration purposes only and is not to scale. The position and size of doors, windows, appliances and other features are approximate.