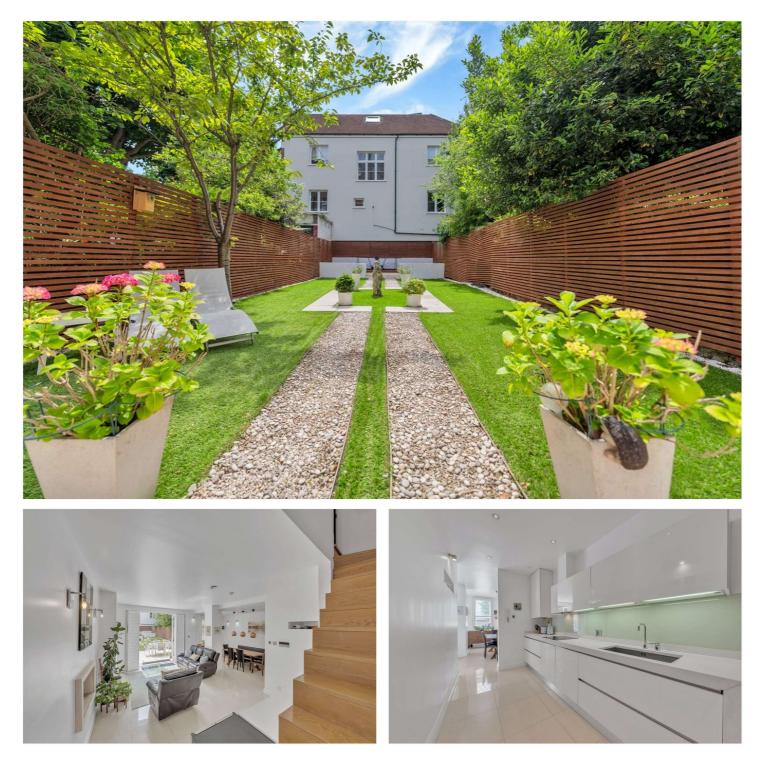

## ELGIN AVENUE, W9 £4,500 PER MONTH FURNISHED

Located in the heart of Maida Vale is this contemporary two-bedroom duplex apartment, benefitting from its own private south facing garden. This bright and spacious property comprises of a principal bedroom, double bedroom, a family bathroom and guest W/C with an open-plan kitchen/living area that leads to the rear garden. The apartment is ideally situated to local amenities on Lauderdale Parade (0.3 miles), Paddington Recreation Ground (0.2 miles) and Maida Vale Underground station (Bakerloo line - approximately200ft).

Two Bedrooms | One Bathroom | Guest WC | Reception Room/Dining Room | Private Garden

View our virtual tour here: https://youtu.be/cCvX\_gIT2Tw

for every step...

winkworth.co.uk/maida-vale

APPROXIMATE GROSS INTERNAL FLOOR AREA 87.24 SQ M / 940 SQ FT THIS FLOOR PLAN IS FOR ILLUSTRATIVE PURPOSES ONLY AND SHOULD BE USED FOR THIS PURPOSE BY PROSPECTIVE APPLICANTS AS ITS NOT TO SCALE.