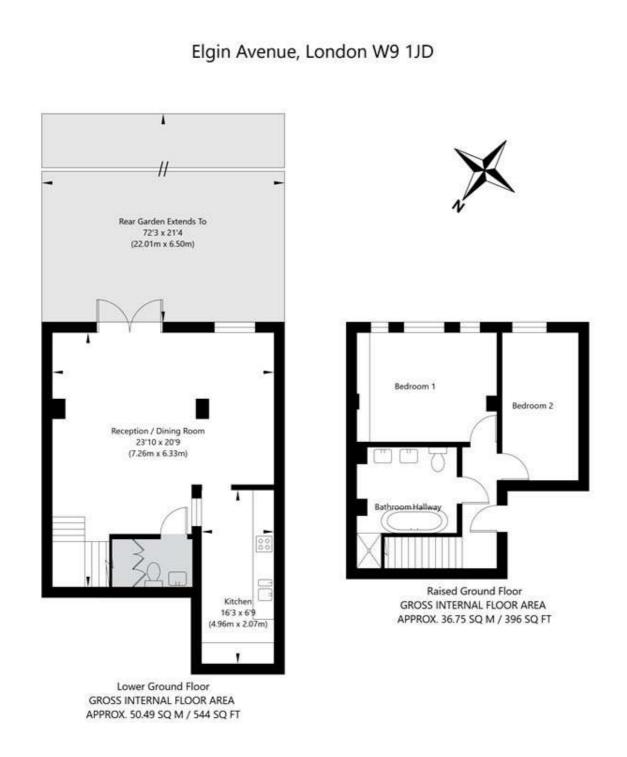

Two Bedrooms | One Bathroom | Guest WC | Reception Room/Dining Room | Private Garden

View our virtual tour here: https://youtu.be/cCvX\_gIT2Tw

for every step...

winkworth.co.uk/maida-vale

APPROXIMATE GROSS INTERNAL FLOOR AREA 87.24 SQ M / 940 SQ FT THIS FLOOR PLAN IS FOR ILLUSTRATIVE PURPOSES ONLY AND SHOULD BE USED FOR THIS PURPOSE BY PROSPECTIVE APPLICANTS AS ITS NOT TO SCALE.