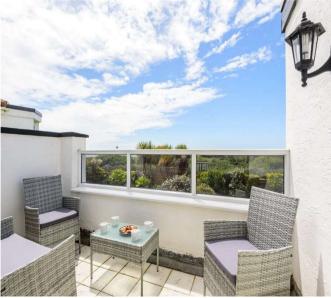

# **Sitting Room**

A beautiful and bright L-shaped room with two double glazed windows to the rear, as well as double glazed sliding patio doors, which give access out to the balcony and offers delightful and uninterrupted views of the Isle of Wight, Needles and The Solent. Wooden engineered floor, which continues through double doors to the