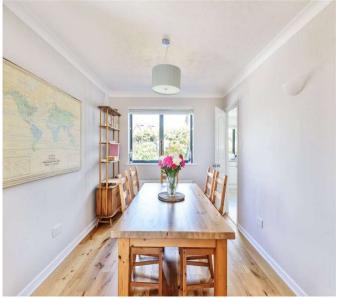

## **Dining Room**

A dual aspect room with double glazed windows to both the front and side and offering plentiful space for a large dining table and further furniture.