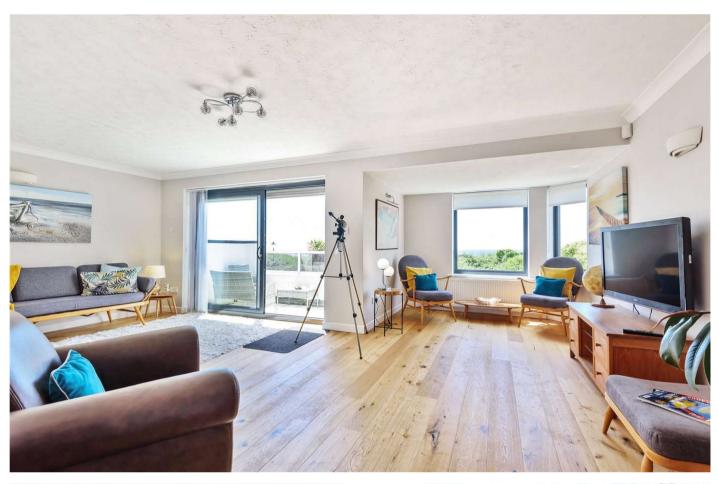

# **Sitting Room**

A beautiful and bright L-shaped room with two double glazed windows to the rear, as well as double glazed sliding patio doors, which give access out to the balcony and offers delightful and uninterrupted views of the Isle of Wight, Needles and The Solent. Wooden engineered floor, which continues through double doors to the