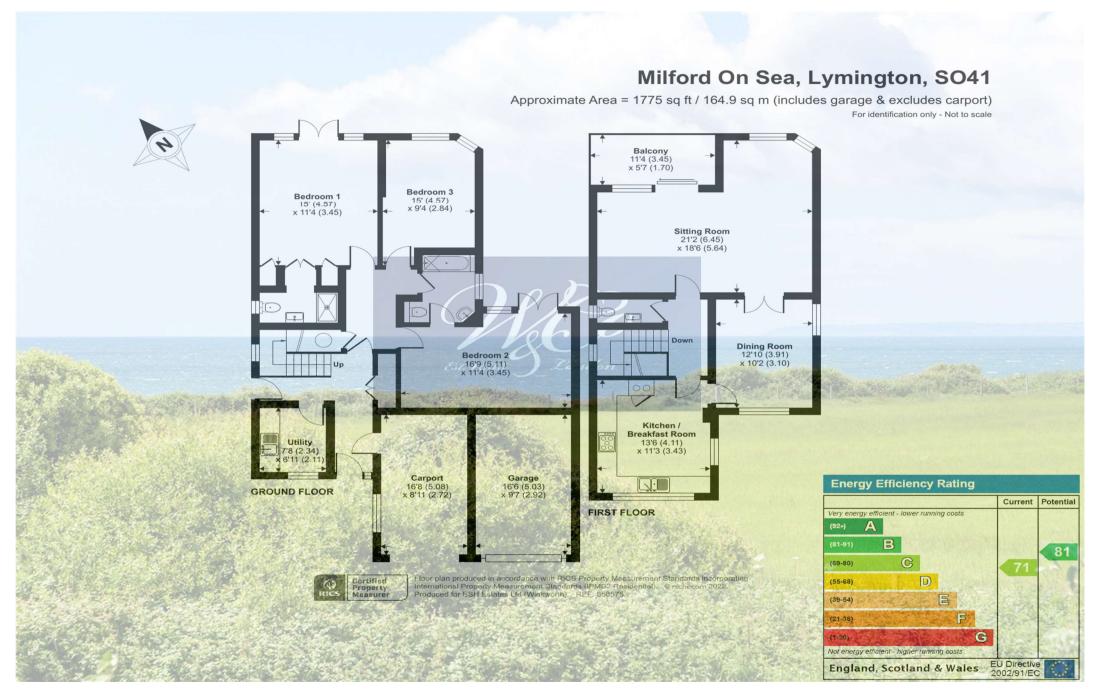

#### **Entrance**

Quarry tiled steps lead to the covered entrance porch, with an obscure double glazed front door with matching side screens, as well as an outside courtesy light.

# **Entrance Hallway**

Large double door built in cupboard with a wall mounted electric fuse board. Ceramic tiled flooring and a further obscure door to the integral garage. Stairs leading up to the:

## First Floor Landing

Double glazed window to the side, ceiling light points and an inset loft hatch giving access to roof space and storage area. Oak engineered flooring with doors off to all first floor accommodation, including door to the:

# **Sitting Room**

A beautiful and bright L-shaped room with two double glazed windows to the rear, as well as double glazed sliding patio doors, which give access out to the balcony and offers delightful and uninterrupted views of the Isle of Wight, Needles and The Solent. Wooden engineered floor, which continues through double doors to the

## **Dining Room**

A dual aspect room with double glazed windows to both the front and side and offering plentiful space for a large dining table and further furniture.