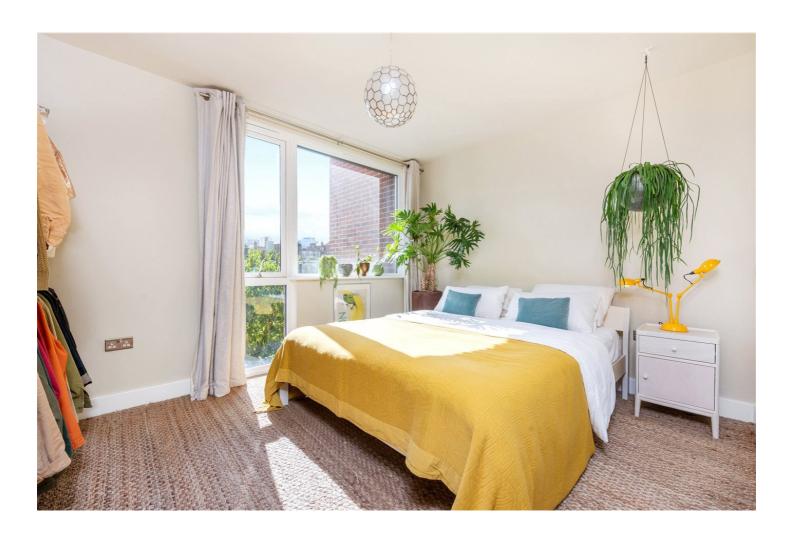

Standing at 545sqft, the property has been tastefully decorated and features floor to ceiling windows flooding the property with natural light. The well-proportioned living room opens out onto a private south-facing balcony with views of the tranquil communal garden and City skyline. The master bedroom also features south-facing windows and has plentiful wardrobe space, while the apartment is completed with a modern family bathroom and plenty of storage space. The property has been very well maintained and upgraded by the current owners, which include; dimmer switches added to all rooms, as well as balcony lights and the carpet in the bedroom replaced with a premium jute carpet.