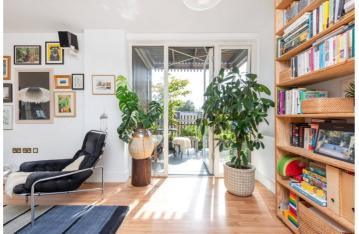

## **DESCRIPTION:**

A light and bright, one bedroom, second floor apartment with fantastic views of the City skyline, situated within a contemporary development just off Brick Lane and benefits from private balcony, communal roof terrace, fob/videophone entry access and bicycle storage.

Standing at 545sqft, the property has been tastefully decorated and features floor to ceiling windows flooding the property with natural light. The well-proportioned living room opens out onto a private south-facing balcony with views of the tranquil communal garden and City skyline. The master bedroom also features south-facing windows and has plentiful wardrobe space, while the apartment is completed with a modern family bathroom and plenty of storage space. The property has been very well maintained and upgraded by the current owners, which include; dimmer switches added to all rooms, as well as balcony lights and the carpet in the bedroom replaced with a premium jute carpet.