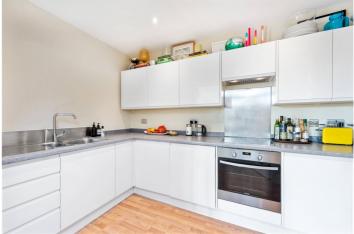

Standing at 545sqft, the property has been tastefully decorated and features floor to ceiling windows flooding the property with natural light. The well-proportioned living room opens out onto a private south-facing balcony with views of the tranquil communal garden and City skyline. The master bedroom also features south-facing windows and has plentiful wardrobe space, while the apartment is completed with a modern family bathroom and plenty of storage space. The property has been very well maintained and upgraded by the current owners, which include; dimmer switches added to all rooms, as well as balcony lights and the carpet in the bedroom replaced with a premium jute carpet.