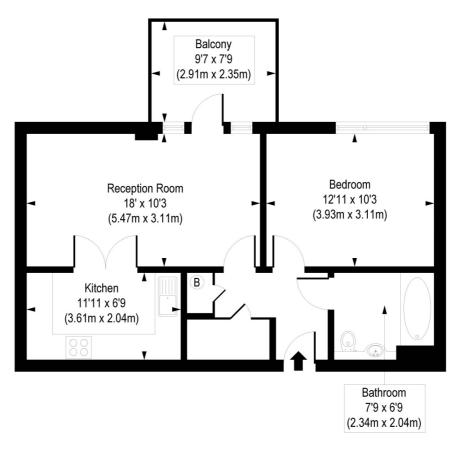

## Ada Lewis Court, Underwood Road, E1

Approx. Gross Internal Floor Area 545 sq. ft / 50.62 sq. m

Second Floor

COMPLIANT WITH RICS CODE OF MEASURING PRACTICE Floorplan is for illustrative purposes only and is not to scale. Every attempt has been made to ensure the accuracy o the floorplan shown, however all measurements, fixtures, fittings and data shown are an approximate interpretation for illustrative purposes only. Liability for errors, omissions o mis-statement through neplineage or otherwise is perspectation.

This floorplan is for illustration purposes only and is not to scale. The position and size of doors, windows, appliances and other features are approximate.

Shoreditch | 020 7749 7650 | shoreditch@winkworth.co.uk