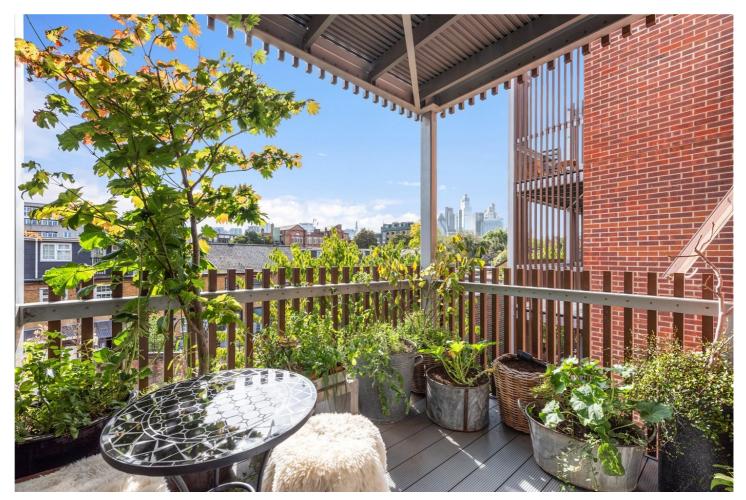

## **DESCRIPTION:**

A light and bright, one bedroom, second floor apartment with fantastic views of the City skyline, situated within a contemporary development just off Brick Lane and benefits from private balcony, communal roof terrace, fob/videophone entry access and bicycle storage.

Standing at 545sqft, the property has been tastefully decorated and features floor to ceiling windows flooding the property with natural light. The well-proportioned living room opens out onto a private south-facing balcony with views of the tranquil communal garden and City skyline. The master bedroom also features south-facing windows and has plentiful wardrobe space, while the apartment is completed with a modern family bathroom and plenty of storage space. The property has been very well maintained and upgraded by the current owners, which include; dimmer switches added to all rooms, as well as balcony lights and the carpet in the bedroom replaced with a premium jute carpet.