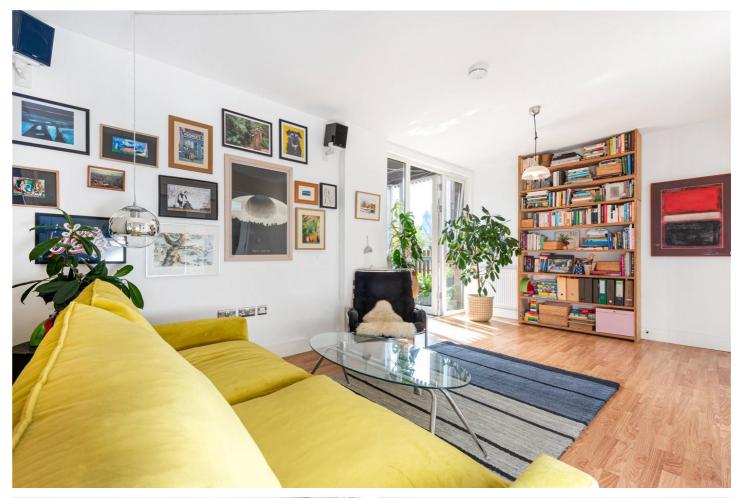

## **DESCRIPTION:**

A light and bright, one bedroom, second floor apartment with fantastic views of the City skyline, situated within a contemporary development just off Brick Lane and benefits from private balcony, communal roof terrace, fob/videophone entry access and bicycle storage.

Standing at 545sqft, the property has been tastefully decorated and features floor to ceiling windows flooding the property with natural light. The well-proportioned living room opens out onto a private south-facing balcony with views of the tranquil communal garden and City skyline. The master bedroom also features south-facing windows and has plentiful wardrobe space, while the apartment is completed with a modern family bathroom and plenty of storage space. The property has been very well maintained and upgraded by the current owners, which include; dimmer switches added to all rooms, as well as balcony lights and the carpet in the bedroom replaced with a premium jute carpet.