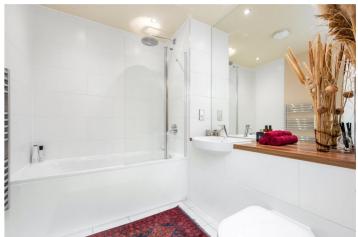

Standing at 545sqft, the property has been tastefully decorated and features floor to ceiling windows flooding the property with natural light. The well-proportioned living room opens out onto a private south-facing balcony with views of the tranquil communal garden and City skyline. The master bedroom also features south-facing windows and has plentiful wardrobe space, while the apartment is completed with a modern family bathroom and plenty of storage space. The property has been very well maintained and upgraded by the current owners, which include; dimmer switches added to all rooms, as well as balcony lights and the carpet in the bedroom replaced with a premium jute carpet.