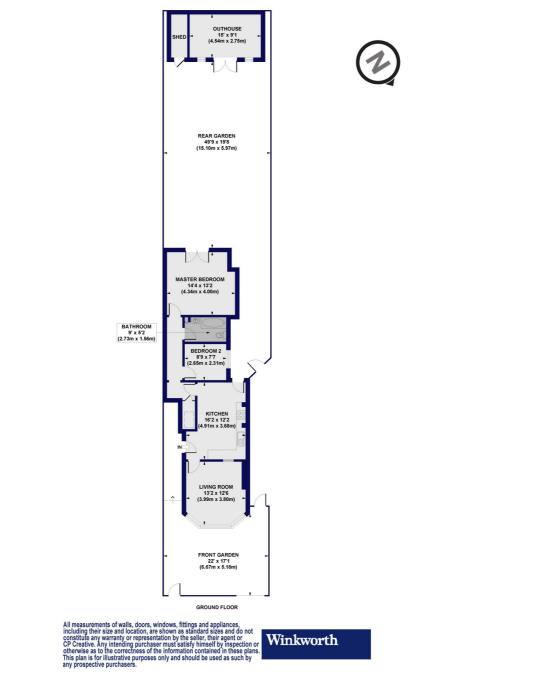

#### **Grosvenor Road, N3**

Approx. Gross Internal Floor Area 906 sq. ft / 84.14 sq. m (Including Outhouse & Shed) Approx. Gross Internal Floor Area 736 sq. ft / 68.41 sq. m (Excluding Outhouse & Shed)

This floorplan is for illustration purposes only and is not to scale. The position and size of doors, windows, appliances and other features are approximate.

Tenure: Share of Freehold

Council Tax Band: C