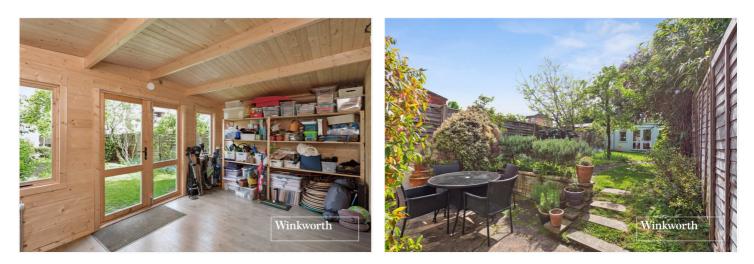

#### **DESCRIPTION:**

We are pleased to offer this beautifully presented and spacious ground floor conversion, set in a wonderful period style building, and ideally located for local amenities, parks, transport links and schools. The property is comprised of a reception room, an eat-in kitchen, two bedrooms, bathroom, private front & rear gardens and a wonderful outbuilding to the rear of the garden, which would make an ideal home office, gym or play room. Further benefits include a Share of the Freehold.

### AT A GLANCE

- Period conversion
- Ground floor
- Two bedrooms
- Large eat-in kitchen
- Private rear garden
- Outbuilding
- Share of freehold