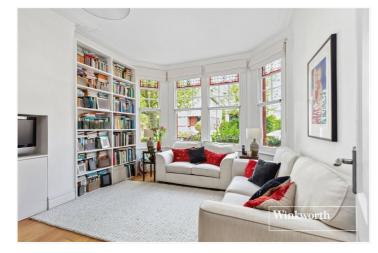

#### **DESCRIPTION:**

We are pleased to offer this beautifully presented and spacious ground floor conversion, set in a wonderful period style building, and ideally located for local amenities, parks, transport links and schools. The property is comprised of a reception room, an eat-in kitchen, two bedrooms, bathroom, private front & rear gardens and a wonderful outbuilding to the rear of the garden, which would make an ideal home office, gym or play room. Further benefits include a Share of the Freehold.

### AT A GLANCE

- Period conversion
- Ground floor
- Two bedrooms
- Large eat-in kitchen
- Private rear garden
- Outbuilding
- Share of freehold