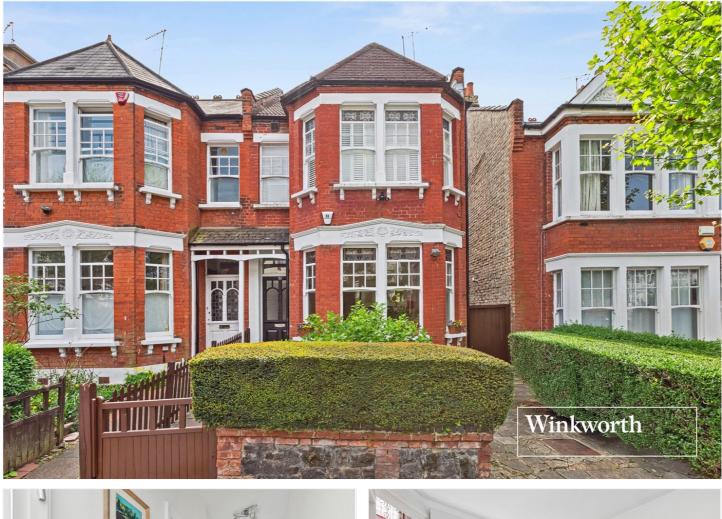

## GROSVENOR ROAD, FINCHLEY, LONDON, N3 OFFERS IN EXCESS OF £650,000 SHARE OF FREEHOLD

# A BEAUTIFULLY PRESENTED, TWO BEDROOM, GROUND FLOOR CONVERSION FLAT, WITH A WONDERFUL GARDEN ROOM.

Finchley | 020 8349 3388 | finchley@winkworth.co.uk

#### **DESCRIPTION:**

We are pleased to offer this beautifully presented and spacious ground floor conversion, set in a wonderful period style building, and ideally located for local amenities, parks, transport links and schools. The property is comprised of a reception room, an eat-in kitchen, two bedrooms, bathroom, private front & rear gardens and a wonderful outbuilding to the rear of the garden, which would make an ideal home office, gym or play room. Further benefits include a Share of the Freehold.