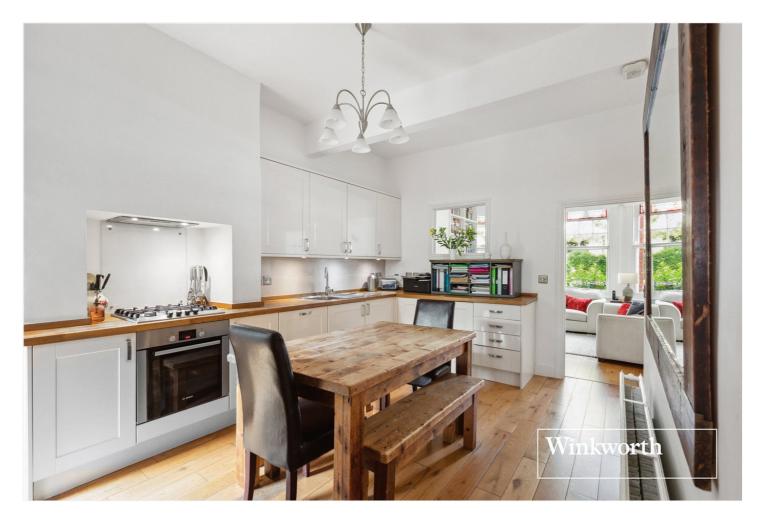

#### **DESCRIPTION:**

We are pleased to offer this beautifully presented and spacious ground floor conversion, set in a wonderful period style building, and ideally located for local amenities, parks, transport links and schools. The property is comprised of a reception room, an eat-in kitchen, two bedrooms, bathroom, private front & rear gardens and a wonderful outbuilding to the rear of the garden, which would make an ideal home office, gym or play room. Further benefits include a Share of the Freehold.

### AT A GLANCE

- Period conversion
- Ground floor
- Two bedrooms
- Large eat-in kitchen
- Private rear garden
- Outbuilding
- Share of freehold