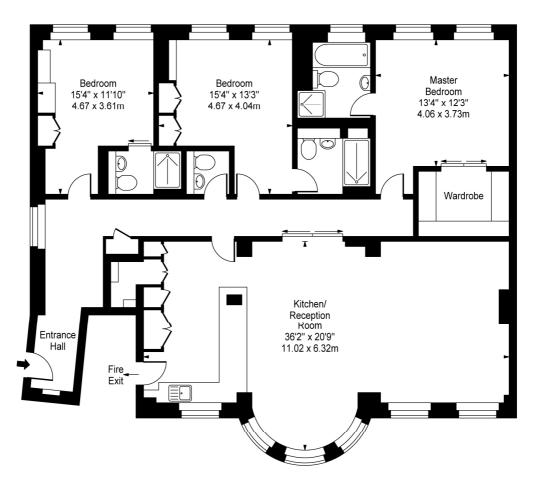

## South Lodge, Circus Road, NW8

Ground Floor

Approx Gross Internal Area 1641 Sq Ft - 152.65 Sq M

For Illustration Purposes Only - Not To Scale Floor Plan by www.nogaphotostudio.com Ref: No.19349

This floor plan should be used as a general outline for guidance only. Any intending purchaser or lessee should satisfy themselves by inspection, searches, enquiries and full survey as to the correctness of each statement. Any areas, measurements or distances quoted are approximate and should not be used to value a property or be the basis of any sale or let.