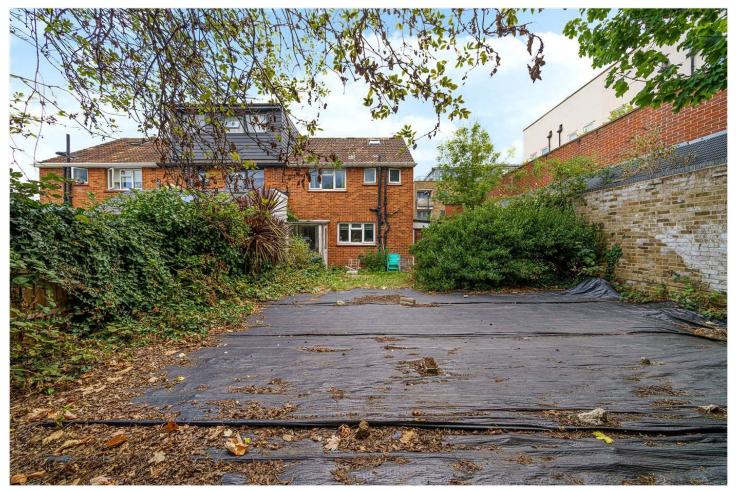

## **DESCRIPTION:**

A fantastic family home situated on a quiet residential street in SE22. This spacious end-of-terrace house is offered to the market chain free. Comprising on the ground floor, large reception with engineered wood flooring. Spacious fully fitted kitchen with free-standing appliances and utility room. The property boasts a fantastic, large West facing garden. The ground floor benefits from extension potential to the side and rear STPP. The first floor comprises two large double bedrooms, a spacious single bedroom and a family bathroom. There is potential to extend further into the loft STPP, although precedent has already been set by neighbouring properties on the road. The property boasts fantastic potential for a family looking to put their footprint on a home in SE22 which they can grow into. The location offers fantastic access to both Dulwich Park and Peckham Rye Park. Multiple transport links are offered via Barry Road to central London via bus links. Transport links are provided via Honor Oak for the East London line, East Dulwich station for direct links to London Bridge or Peckham Rye for the overground.