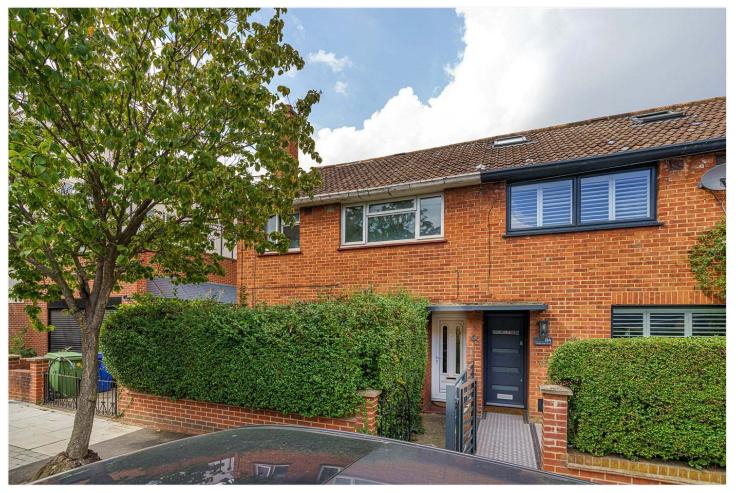

HENSLOWE ROAD, EAST DULWICH, SE22 OIEO £775,000 FREEHOLD

## THIS SPACIOUS THREE-BEDROOM END-OF-TERRACE HOUSE IS OFFERED TO THE MARKET CHAIN FREE.

Dulwich | 020 8299 2722 | dulwich@winkworth.co.uk

## **DESCRIPTION:**

A fantastic family home situated on a quiet residential street in SE22. This spacious end-of-terrace house is offered to the market chain free. Comprising on the ground floor, large reception with engineered wood flooring. Spacious fully fitted kitchen with free-standing appliances and utility room. The property boasts a fantastic, large West facing garden. The ground floor benefits from extension potential to the side and rear STPP. The first floor comprises two large double bedrooms, a spacious single bedroom and a family bathroom. There is potential to extend further into the loft STPP, although precedent has already been set by neighbouring properties on the road. The property boasts fantastic potential for a family looking to put their footprint on a home in SE22 which they can grow into. The location offers fantastic access to both Dulwich Park and Peckham Rye Park. Multiple transport links are offered via Barry Road to central London via bus links. Transport links are provided via Honor Oak for the East London line, East Dulwich station for direct links to London Bridge or Peckham Rye for the overground.