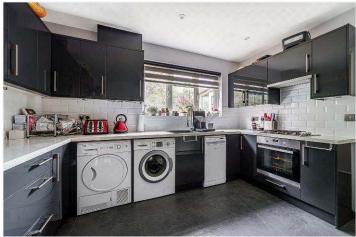

## **DESCRIPTION:**

A fantastic family home situated on a quiet residential street in SE22. This spacious end-of-terrace house is offered to the market chain free. Comprising on the ground floor, large reception with engineered wood flooring. Spacious fully fitted kitchen with free-standing appliances and utility room. The property boasts a fantastic, large West facing garden. The ground floor benefits from extension potential to the side and rear STPP. The first floor comprises two large double bedrooms, a spacious single bedroom and a family bathroom. There is potential to extend further into the loft STPP, although precedent has already been set by neighbouring properties on the road. The property boasts fantastic potential for a family looking to put their footprint on a home in SE22 which they can grow into. The location offers fantastic access to both Dulwich Park and Peckham Rye Park. Multiple transport links are offered via Barry Road to central London via bus links. Transport links are provided via Honor Oak for the East London line, East Dulwich station for direct links to London Bridge or Peckham Rye for the overground.

## AT A GLANCE

- Three Bedrooms
- End of Terraced House
- Large Reception Room
- Fully Fitted Kitchen
- Bathroom
- Potential to Extend STPP
- Garage
- Chain Free

This floorplan is for illustration purposes only and is not to scale. The position and size of doors, windows, appliances and other features are approximate.