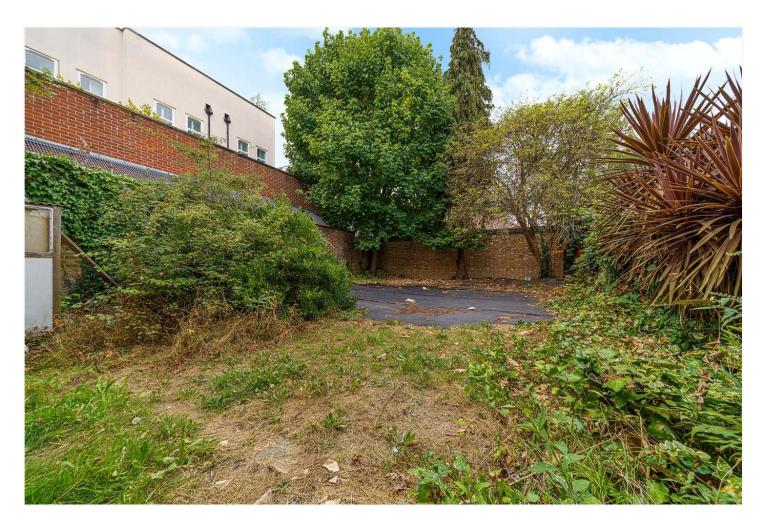

## **DESCRIPTION:**

A fantastic family home situated on a quiet residential street in SE22. This spacious end-of-terrace house is offered to the market chain free. Comprising on the ground floor, large reception with engineered wood flooring. Spacious fully fitted kitchen with free-standing appliances and utility room. The property boasts a fantastic, large West facing garden. The ground floor benefits from extension potential to the side and rear STPP. The first floor comprises two large double bedrooms, a spacious single bedroom and a family bathroom. There is potential to extend further into the loft STPP, although precedent has already been set by neighbouring properties on the road. The property boasts fantastic potential for a family looking to put their footprint on a home in SE22 which they can grow into. The location offers fantastic access to both Dulwich Park and Peckham Rye Park. Multiple transport links are offered via Barry Road to central London via bus links. Transport links are provided via Honor Oak for the East London line, East Dulwich station for direct links to London Bridge or Peckham Rye for the overground.