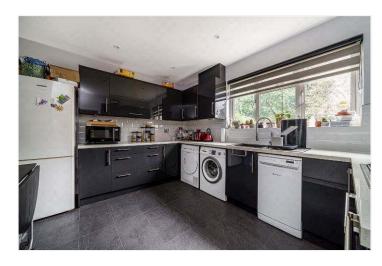

## **DESCRIPTION:**

A fantastic family home situated on a quiet residential street in SE22. This spacious end-of-terrace house is offered to the market chain free. Comprising on the ground floor, large reception with engineered wood flooring. Spacious fully fitted kitchen with free-standing appliances and utility room. The property boasts a fantastic, large West facing garden. The ground floor benefits from extension potential to the side and rear STPP. The first floor comprises two large double bedrooms, a spacious single bedroom and a family bathroom. There is potential to extend further into the loft STPP, although precedent has already been set by neighbouring properties on the road. The property boasts fantastic potential for a family looking to put their footprint on a home in SE22 which they can grow into. The location offers fantastic access to both Dulwich Park and Peckham Rye Park. Multiple transport links are offered via Barry Road to central London via bus links. Transport links are provided via Honor Oak for the East London line, East Dulwich station for direct links to London Bridge or Peckham Rye for the overground.

## AT A GLANCE

- Three Bedrooms
- End of Terraced House
- Large Reception Room
- Fully Fitted Kitchen
- Bathroom
- Potential to Extend STPP
- Garage
- Chain Free

This floorplan is for illustration purposes only and is not to scale. The position and size of doors, windows, appliances and other features are approximate.