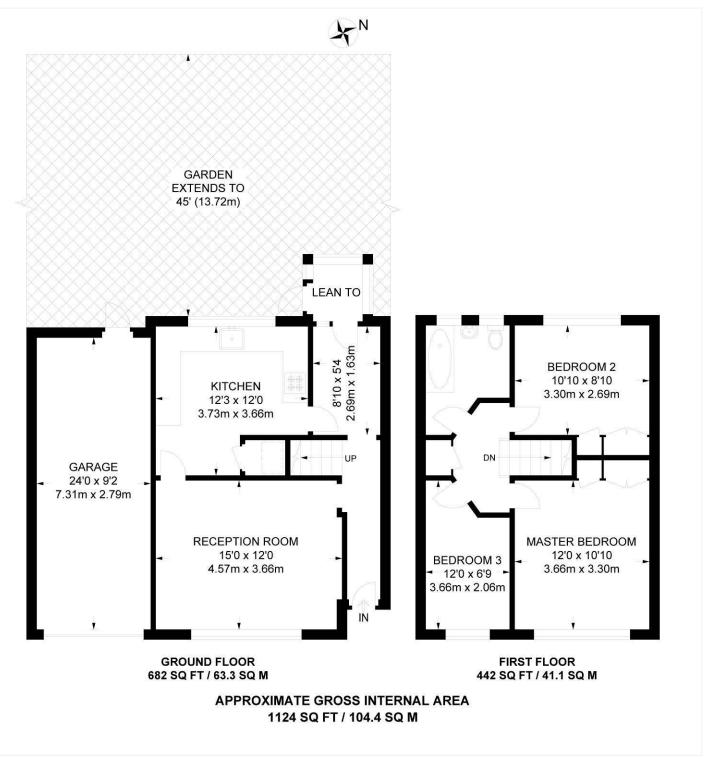

## AT A GLANCE

- Three Bedrooms
- End of Terraced House
- Large Reception Room
- Fully Fitted Kitchen
- Bathroom
- Potential to Extend STPP
- Garage
- Chain Free

This floorplan is for illustration purposes only and is not to scale. The position and size of doors, windows, appliances and other features are approximate.