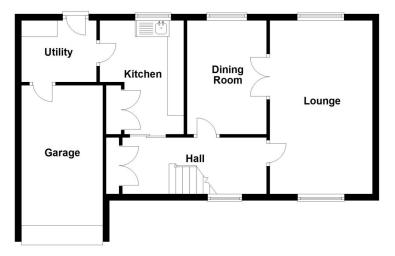

#### **EPC TO FOLLOW**

**Ground Floor** 

First Floor

### Entrance Hall

Lounge - 17'6" x 10'5" (5.33m x 3.18m)

Dining Room - 11'6" x 8' (3.5m x 2.44m)

**Kitchen** - 11'6" x 8'6" (3.5m x 2.6m)

Utility Room - 6'6" x 6'3" (1.98m x 1.9m)

Bedroom One - 13'9" x 8'10" (4.2m x 2.7m)