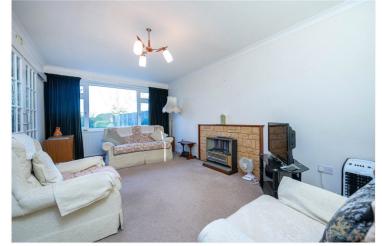

### Entrance Hall

Lounge - 17'6" x 10'5" (5.33m x 3.18m)

Dining Room - 11'6" x 8' (3.5m x 2.44m)

**Kitchen** - 11'6" x 8'6" (3.5m x 2.6m)

Utility Room - 6'6" x 6'3" (1.98m x 1.9m)

Bedroom One - 13'9" x 8'10" (4.2m x 2.7m)