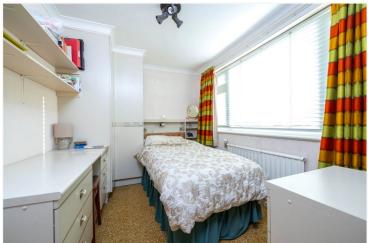

**Bedroom Two** - 12'11" x 8'10" (3.94m x 2.7m)

Bedroom Three - 10'5" x 8'4" (3.18m x 2.54m)

**Shower Room** - 8'4" x 5'6" (2.54m x 1.68m)