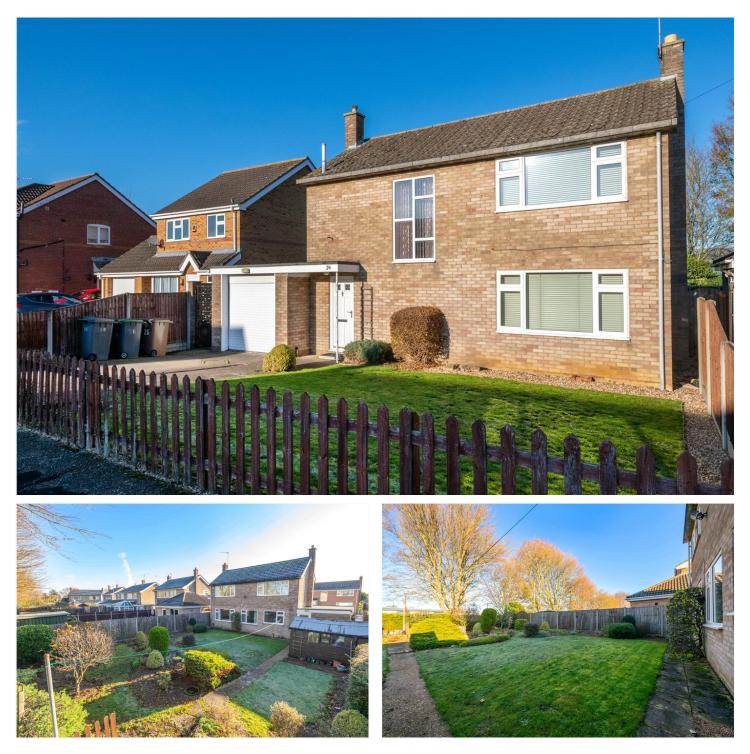

## 26 Elmtree Road, Ruskington, Lincolnshire, NG34 9BT

## £240,000 Freehold

Winkworth are delighted to offer for sale this Three Bedroom Detached Home situated in the ever popular and well served village of Ruskington. The property offers spacious and well-proportioned accommodation, great Bedroom size and immaculately kept front and rear gardens. The accommodation comprises of Entrance Hall, Lounge, Dining Room, Kitchen, Utility Room, Three Bedrooms, Family Bathroom & Garage.

No Chain | Garage & Parking | Three Great Sized Bedrooms | Well Proportioned Accommodation | Fantastic Location | Popular Village Location