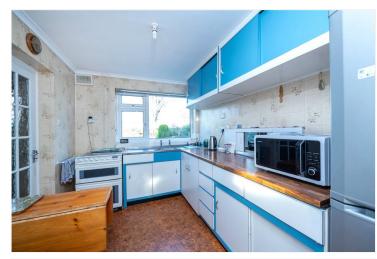

### Entrance Hall

Lounge - 17'6" x 10'5" (5.33m x 3.18m)

Dining Room - 11'6" x 8' (3.5m x 2.44m)

**Kitchen** - 11'6" x 8'6" (3.5m x 2.6m)

Utility Room - 6'6" x 6'3" (1.98m x 1.9m)

Bedroom One - 13'9" x 8'10" (4.2m x 2.7m)