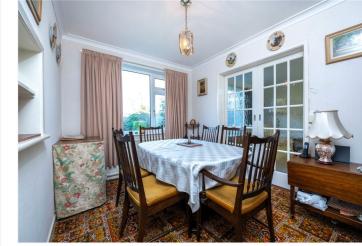

### Entrance Hall

Lounge - 17'6" x 10'5" (5.33m x 3.18m)

Dining Room - 11'6" x 8' (3.5m x 2.44m)

**Kitchen** - 11'6" x 8'6" (3.5m x 2.6m)

Utility Room - 6'6" x 6'3" (1.98m x 1.9m)

Bedroom One - 13'9" x 8'10" (4.2m x 2.7m)