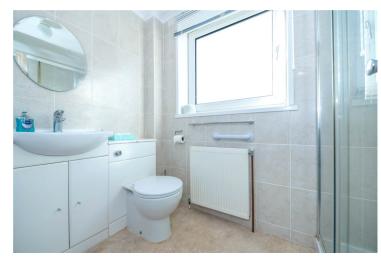

**Bedroom Two** - 12'11" x 8'10" (3.94m x 2.7m)

Bedroom Three - 10'5" x 8'4" (3.18m x 2.54m)

**Shower Room** - 8'4" x 5'6" (2.54m x 1.68m)