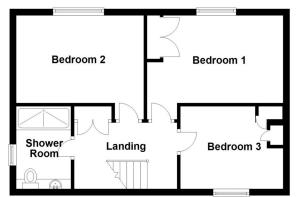

#### **EPC TO FOLLOW**

**Ground Floor** 

First Floor

**Bedroom Two** - 12'11" x 8'10" (3.94m x 2.7m)

Bedroom Three - 10'5" x 8'4" (3.18m x 2.54m)

**Shower Room** - 8'4" x 5'6" (2.54m x 1.68m)