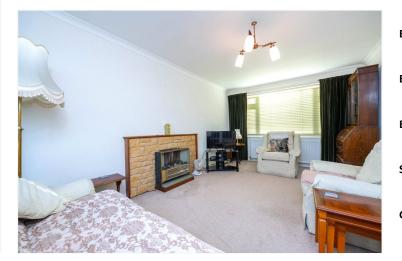

### Entrance Hall

Lounge - 17'6" x 10'5" (5.33m x 3.18m)

Dining Room - 11'6" x 8' (3.5m x 2.44m)

**Kitchen** - 11'6" x 8'6" (3.5m x 2.6m)

Utility Room - 6'6" x 6'3" (1.98m x 1.9m)

Bedroom One - 13'9" x 8'10" (4.2m x 2.7m)