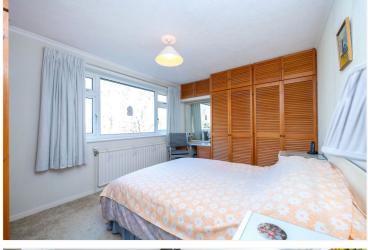

### Entrance Hall

Lounge - 17'6" x 10'5" (5.33m x 3.18m)

Dining Room - 11'6" x 8' (3.5m x 2.44m)

**Kitchen** - 11'6" x 8'6" (3.5m x 2.6m)

Utility Room - 6'6" x 6'3" (1.98m x 1.9m)

Bedroom One - 13'9" x 8'10" (4.2m x 2.7m)

**Bedroom Two** - 12'11" x 8'10" (3.94m x 2.7m)

Bedroom Three - 10'5" x 8'4" (3.18m x 2.54m)

**Shower Room** - 8'4" x 5'6" (2.54m x 1.68m)