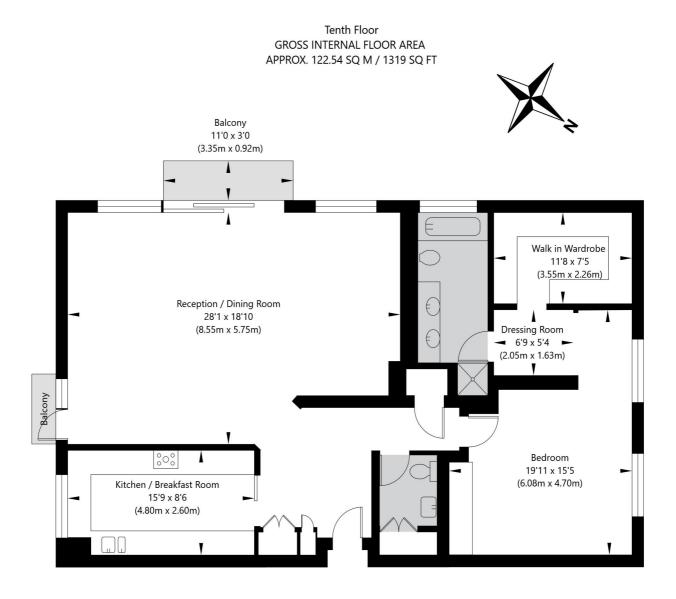

## Sheringham, St John's Wood Park, NW8 6RB

APPROXIMATE GROSS INTERNAL FLOOR AREA 122.54 SQ M / 1319 SQ FT
THIS FLOOR PLAN IS FOR ILLUSTRATIVE PURPOSES ONLY AND
SHOULD BE USED FOR THIS PURPOSE BY PROSPECTIVE APPLICANTS AS ITS NOT TO SCALE.