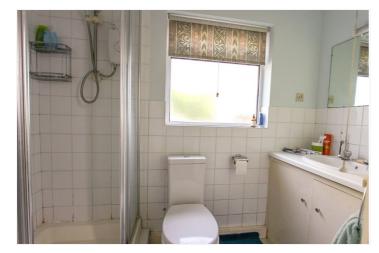

Reception Room: - 13'94 x 12'24. Double glazed window to front, parquet floor and radiator. Door to: -

Office: - 16'32 x 7'52. Double glazed window to front and door to rear. Radiator.

Bathroom: -14'71 x 5'65. Obscure windows to side. Modern white suite comprising of bath, wash hand basin set on a vanity unit. Low level wc, bidet. Part tiling to walls and

radiator.

Inner Hallway: - Door and window to side. Stairs to first floor.

Shower Room: - Obscure window to rear. Shower cubicle low level wc and wash hand basin. Part tiling to walls.

First Floor Landing: - Window to front. Loft access