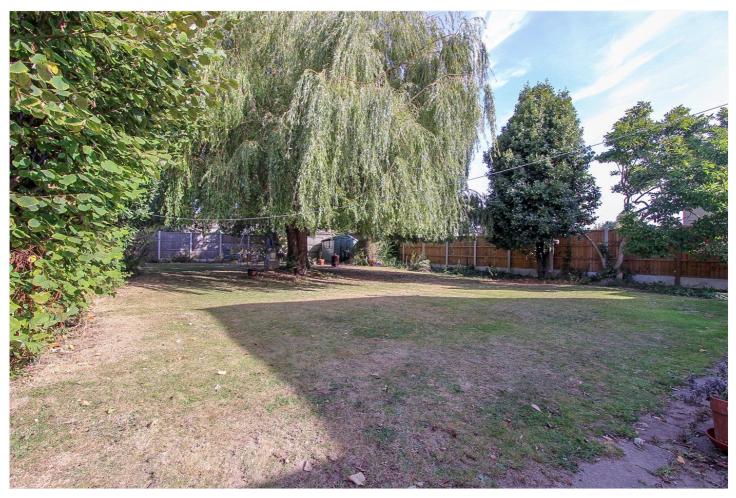

Exterior: -

Front Garden: - Brick boundary wall with gate and path leading to property, lawn area to both side and shrubs.

Drive leading to a large garage.

Rear Garden: - A very good size rear garden which is mainly laid to lawn, trees and shrubs.