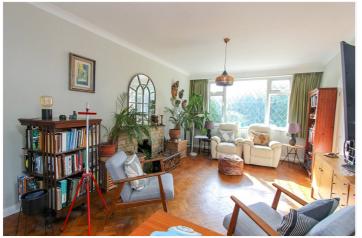

Lounge: - 16'9 x 12'8. Double glazed window to front. Fire place. Parquet floor, coving, radiator and opening to: -

Dining area: - 12'8 x 8'38. Window and door to kitchen, radiator, parquet floor and door to inner lobby.