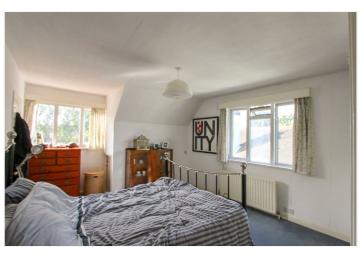

Bedroom: -14'92 x 11'94 max. Double glazed windows to rear and side. Radiator and built in wardrobes.

Bedroom: -13'89 x 12'57. Double glazed window to front and side. Radiator.

Bedroom: - 14'36 x 12'64. Double glazed window to front and side. Radiator and built in wardrobes