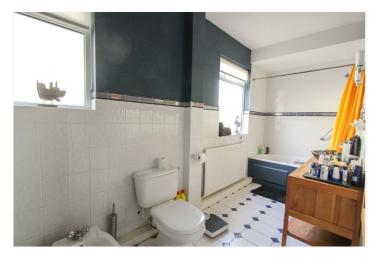

Reception Room: - 13'94 x 12'24. Double glazed window to front, parquet floor and radiator. Door to: -

Office: - 16'32 x 7'52. Double glazed window to front and door to rear. Radiator.

Bathroom: -14'71 x 5'65. Obscure windows to side. Modern white suite comprising of bath, wash hand basin set on a vanity unit. Low level wc, bidet. Part tiling to walls and

radiator.

Inner Hallway: - Door and window to side. Stairs to first floor.

Shower Room: - Obscure window to rear. Shower cubicle low level wc and wash hand basin. Part tiling to walls.

First Floor Landing: - Window to front. Loft access