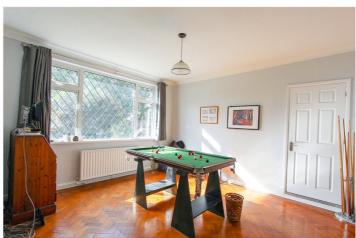

Reception Room: - 13'94 x 12'24. Double glazed window to front, parquet floor and radiator. Door to: -

Office: - 16'32 x 7'52. Double glazed window to front and door to rear. Radiator.

Bathroom: -14'71 x 5'65. Obscure windows to side. Modern white suite comprising of bath, wash hand basin set on a vanity unit. Low level wc, bidet. Part tiling to walls and