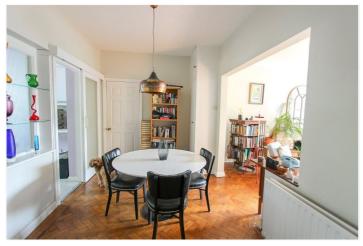

Lounge: - 16'9 x 12'8. Double glazed window to front. Fire place. Parquet floor, coving, radiator and opening to: -

Dining area: - 12'8 x 8'38. Window and door to kitchen, radiator, parquet floor and door to inner lobby.

Reception Room: - 13'94 x 12'24. Double glazed window to front, parquet floor and radiator. Door to: -

Office: - 16'32 x 7'52. Double glazed window to front and door to rear. Radiator.

Bathroom: -14'71 x 5'65. Obscure windows to side. Modern white suite comprising of bath, wash hand basin set on a vanity unit. Low level wc, bidet. Part tiling to walls and