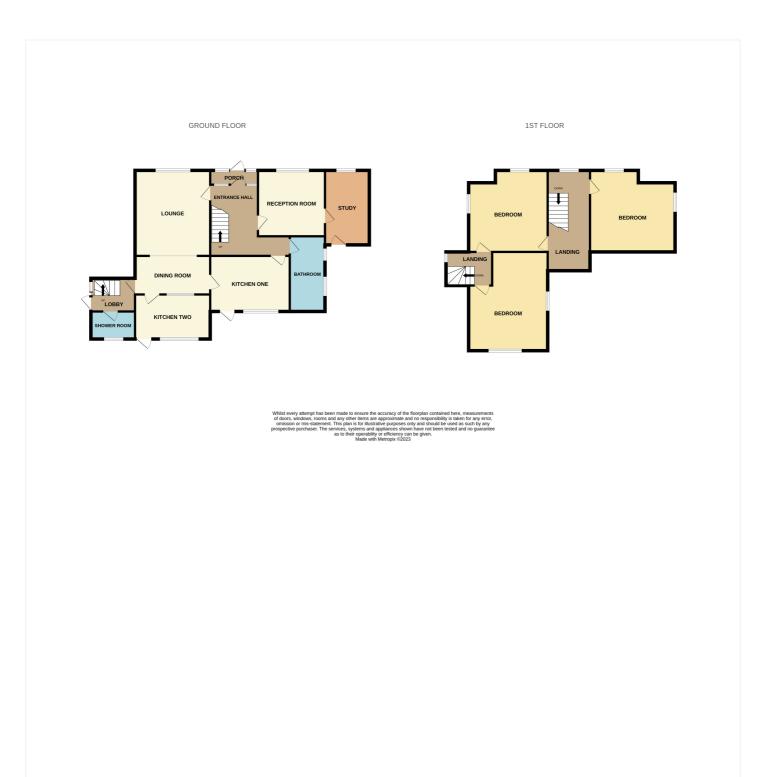

We would strongly advise an internal viewing to fully appreciate the accommodation that is on offer.

Porch: - Windows and door.

Entrance Hall: - Entrance door with windows to either side. Stairs to first floor with under stairs storage and parquet floor.

Lounge: - 16'9 x 12'8. Double glazed window to front. Fire place. Parquet floor, coving, radiator and opening to: -

Dining area: - 12'8 x 8'38. Window and door to kitchen, radiator, parquet floor and door to inner lobby.

Kitchen One: -13'64 x 11'46. Windows to rear and door to rear. A modern fitted kitchen with a range of base and eye level fitted units work working surfaces. Breakfast bar, inset single drainer sink unit with mixer taps.

Smooth plastered ceiling with inset spots. Inset electric hob and built in oven tiled surrounds.

Kitchen Two: -12'08 x 8'05. Windows to rear and door to rear. Inset single drainer sink unit with working surface and base units below with matching eye level units.

Reception Room: - 13'94 x 12'24. Double glazed window to front, parquet floor and radiator. Door to: -

Office: - 16'32 x 7'52. Double glazed window to front and door to rear. Radiator.

Bathroom: -14'71 x 5'65. Obscure windows to side. Modern white suite comprising of bath, wash hand basin set on a vanity unit. Low level wc, bidet. Part tiling to walls and

radiator.

Inner Hallway: - Door and window to side. Stairs to first floor.

Shower Room: - Obscure window to rear. Shower cubicle low level wc and wash hand basin. Part tiling to walls.

First Floor Landing: - Window to front. Loft access

Bedroom: -14'92 x 11'94 max. Double glazed windows to rear and side. Radiator and built in wardrobes.

Bedroom: -13'89 x 12'57. Double glazed window to front and side. Radiator.

Bedroom: - 14'36 x 12'64. Double glazed window to front and side. Radiator and built in wardrobes

Exterior: -

Front Garden: - Brick boundary wall with gate and path leading to property, lawn area to both side and shrubs.

Drive leading to a large garage.

Rear Garden: - A very good size rear garden which is mainly laid to lawn, trees and shrubs.