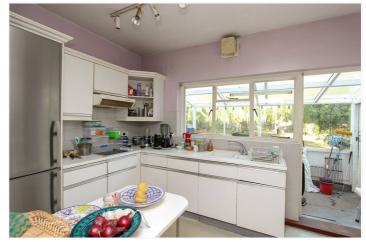

Kitchen One: -13'64 x 11'46. Windows to rear and door to rear. A modern fitted kitchen with a range of base and eye level fitted units work working surfaces. Breakfast bar, inset single drainer sink unit with mixer taps.

Smooth plastered ceiling with inset spots. Inset electric hob and built in oven tiled surrounds.

Kitchen Two: -12'08 x 8'05. Windows to rear and door to rear. Inset single drainer sink unit with working surface and base units below with matching eye level units.