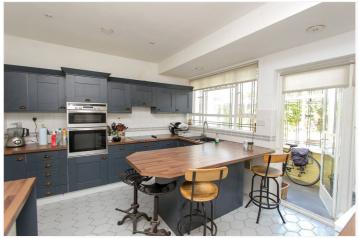

Kitchen One: -13'64 x 11'46. Windows to rear and door to rear. A modern fitted kitchen with a range of base and eye level fitted units work working surfaces. Breakfast bar, inset single drainer sink unit with mixer taps.

Smooth plastered ceiling with inset spots. Inset electric hob and built in oven tiled surrounds.

Kitchen Two: -12'08 x 8'05. Windows to rear and door to rear. Inset single drainer sink unit with working surface and base units below with matching eye level units.