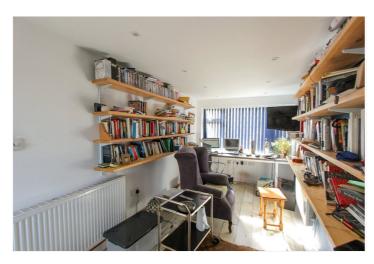

Reception Room: - 13'94 x 12'24. Double glazed window to front, parquet floor and radiator. Door to: -

Office: - 16'32 x 7'52. Double glazed window to front and door to rear. Radiator.

Bathroom: -14'71 x 5'65. Obscure windows to side. Modern white suite comprising of bath, wash hand basin set on a vanity unit. Low level wc, bidet. Part tiling to walls and