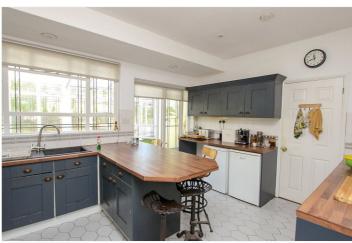

Kitchen One: -13'64 x 11'46. Windows to rear and door to rear. A modern fitted kitchen with a range of base and eye level fitted units work working surfaces. Breakfast bar, inset single drainer sink unit with mixer taps.

Smooth plastered ceiling with inset spots. Inset electric hob and built in oven tiled surrounds.

Kitchen Two: -12'08 x 8'05. Windows to rear and door to rear. Inset single drainer sink unit with working surface and base units below with matching eye level units.