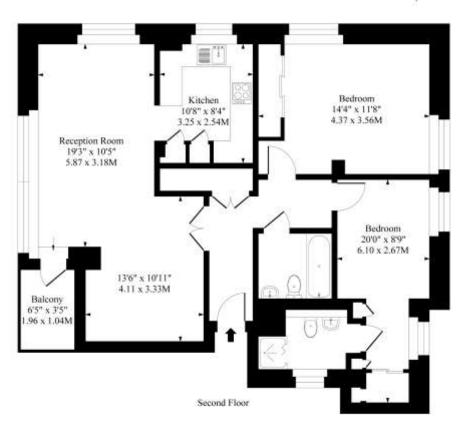

## Amwell Street EC1

Approximate Gross Internal Area 933 Sq Ft - 86.67 Sq M

Measured in according with RICS guidelines. Every attempt is made to ensure accuracy However all measurments are approximate.

The floor plan is illustrative purposes only and is not to scale