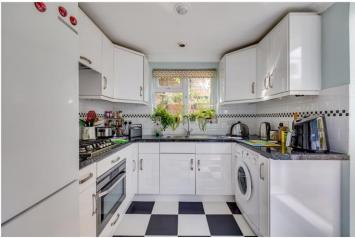

## **DESCRIPTION:**

The flat consists of a double reception room with large sash windows. One half is currently being used as a dining room, perfect for entertaining. This leads through to the kitchen which has direct access out to the split-level South facing garden.