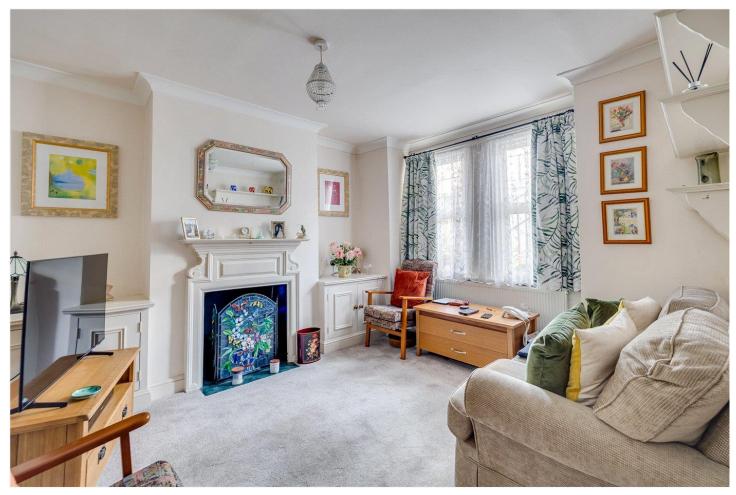

## **DESCRIPTION:**

The flat consists of a double reception room with large sash windows. One half is currently being used as a dining room, perfect for entertaining. This leads through to the kitchen which has direct access out to the split-level South facing garden.