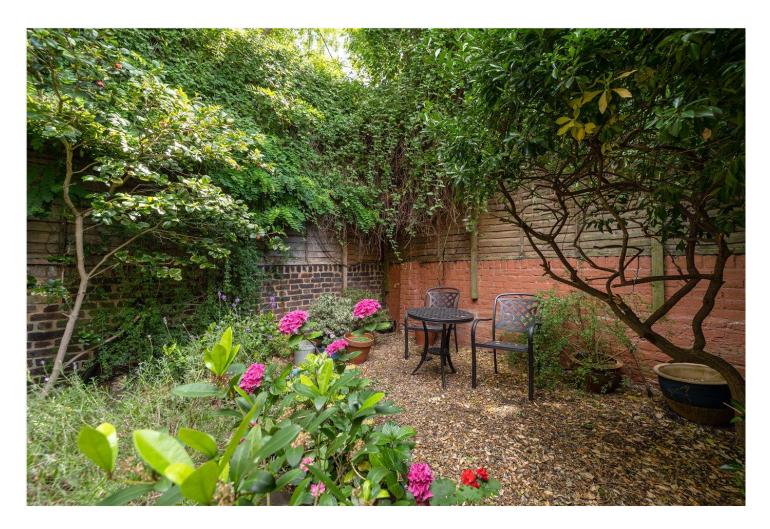

## **DESCRIPTION:**

The flat consists of a double reception room with large sash windows. One half is currently being used as a dining room, perfect for entertaining. This leads through to the kitchen which has direct access out to the split-level South facing garden.