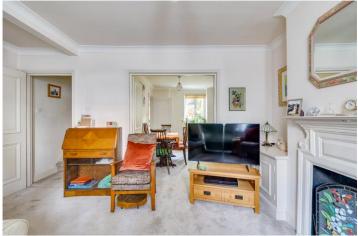

## **DESCRIPTION:**

The flat consists of a double reception room with large sash windows. One half is currently being used as a dining room, perfect for entertaining. This leads through to the kitchen which has direct access out to the split-level South facing garden.