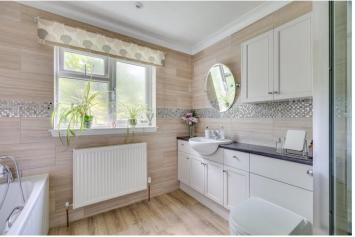

Stairs lead to the first floor, where there are two spacious double bedrooms, both with excellent built-in storage options. The principal bedroom sits to the front of the house, enjoying a square bay window and good ceiling height. The second bedroom overlooks the rear garden and is adjacent to a well-appointed family bathroom fitted with a bath and shower.