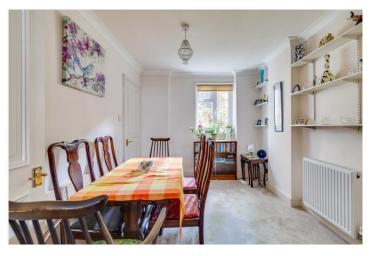

## **DESCRIPTION:**

The flat consists of a double reception room with large sash windows. One half is currently being used as a dining room, perfect for entertaining. This leads through to the kitchen which has direct access out to the split-level South facing garden.