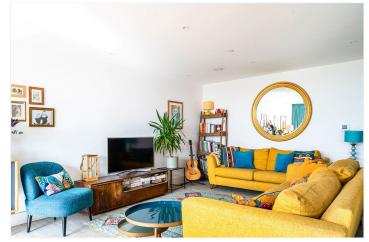

Inside, the apartment impresses with its bright and spacious open-plan reception room and kitchen, complete with Corian worktops, Siemens integrated appliances, and ample storage space. The layout flows seamlessly from living to dining to cooking zones, all finished with high-quality Amtico flooring and crisp modern décor.