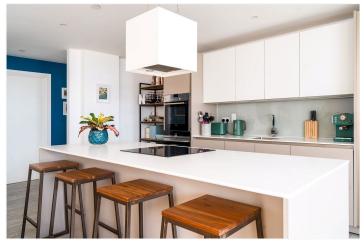

Inside, the apartment impresses with its bright and spacious open-plan reception room and kitchen, complete with Corian worktops, Siemens integrated appliances, and ample storage space. The layout flows seamlessly from living to dining to cooking zones, all finished with high-quality Amtico flooring and crisp modern décor.