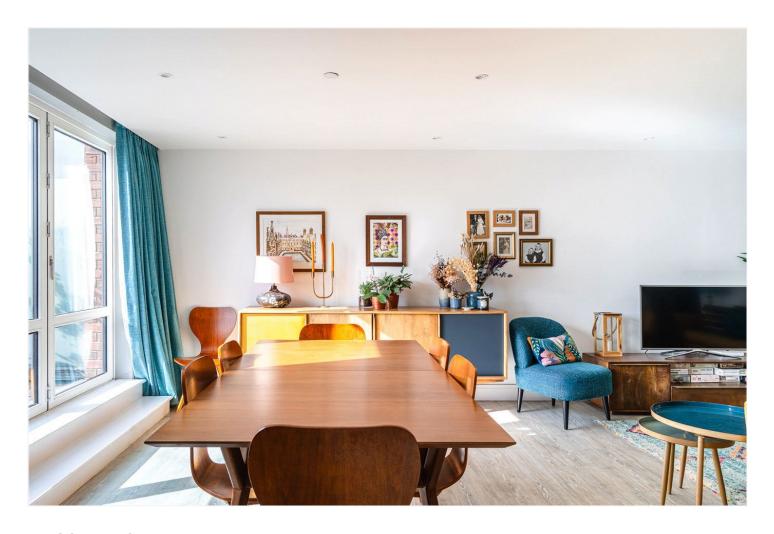

Inside, the apartment impresses with its bright and spacious open-plan reception room and kitchen, complete with Corian worktops, Siemens integrated appliances, and ample storage space. The layout flows seamlessly from living to dining to cooking zones, all finished with high-quality Amtico flooring and crisp modern décor.