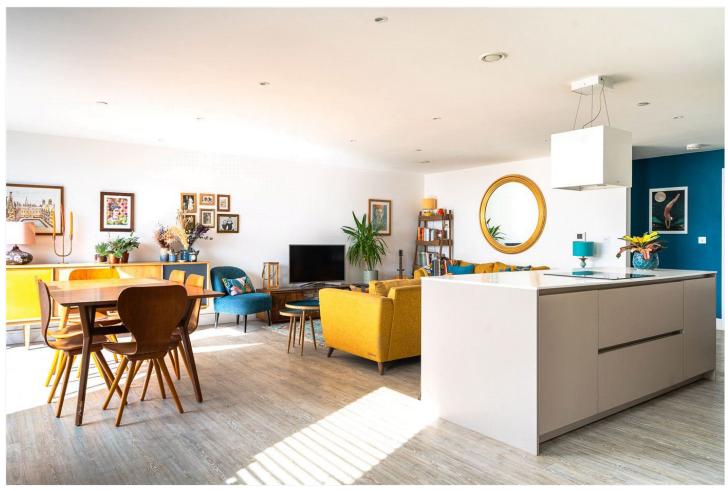

Inside, the apartment impresses with its bright and spacious open-plan reception room and kitchen, complete with Corian worktops, Siemens integrated appliances, and ample storage space. The layout flows seamlessly from living to dining to cooking zones, all finished with high-quality Amtico flooring and crisp modern décor.