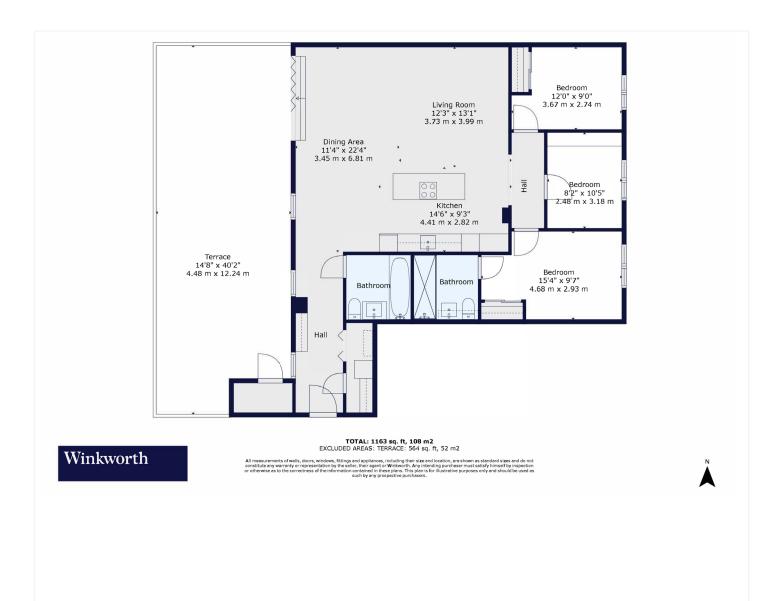

## **DESCRIPTION:**

Perched at the top of this luxury development, this beautifully styled three-bedroom apartment is a rare find in the heart of Streatham Hill. Set within the coveted Gaumont Place by London Square, the home benefits from its own stunning private roof terrace spanning over 560 sq. ft. – the perfect spot for al fresco dining, entertaining or simply taking in uninterrupted skyline views across the capital.

Inside, the apartment impresses with its bright and spacious open-plan reception room and kitchen, complete with Corian worktops, Siemens integrated appliances, and ample storage space. The layout flows seamlessly from living to dining to cooking zones, all finished with high-quality Amtico flooring and crisp modern décor.

All three double bedrooms are generous in size and two benefit from large windows and built-in storage. A sleek contemporary bathroom features large-format tiling and mirrored cabinetry. The hallway also offers multiple fitted cupboards for practicality.

Further benefits include a private car parking space within the secure gated underground car park – a rare and valuable asset in this location.

Residents of Gaumont Place also enjoy a range of premium amenities including a concierge, private gym, secure entry system, and access to immaculately landscaped communal gardens. Streatham Hill station is just a short stroll away, providing direct access to London Victoria, while Brixton, Balham and Clapham are all within easy reach by bus or bike.

Offered with a long lease, this turnkey home combines comfort, security and lifestyle in a sought-after location.

This floorplan is for illustration purposes only and is not to scale. The position and size of doors, windows, appliances and other features are approximate.