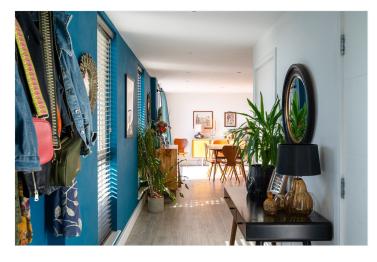

Inside, the apartment impresses with its bright and spacious open-plan reception room and kitchen, complete with Corian worktops, Siemens integrated appliances, and ample storage space. The layout flows seamlessly from living to dining to cooking zones, all finished with high-quality Amtico flooring and crisp modern décor.