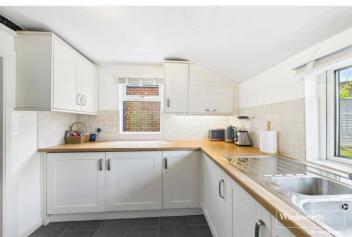

Inside, the three well-proportioned bedrooms are complemented by a stylishly refitted bathroom. The ground floor boasts a well-equipped kitchen, a dining and living area ideal for family gatherings and entertaining, as well as a convenient boot room and cloakroom/utility room.