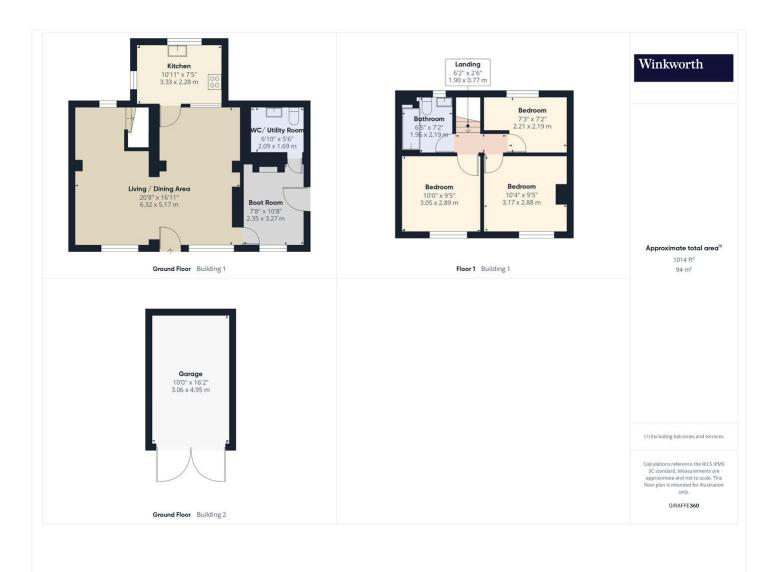

This floorplan is for illustration purposes only and is not to scale. The position and size of doors, windows, appliances and other features are approximate.

Reading | 0118 4022 300 | reading@winkworth.co.uk

Where no figures are shown, we have been unable to ascertain the information. All figures that are shown were correct at the time of printing.

for every step...