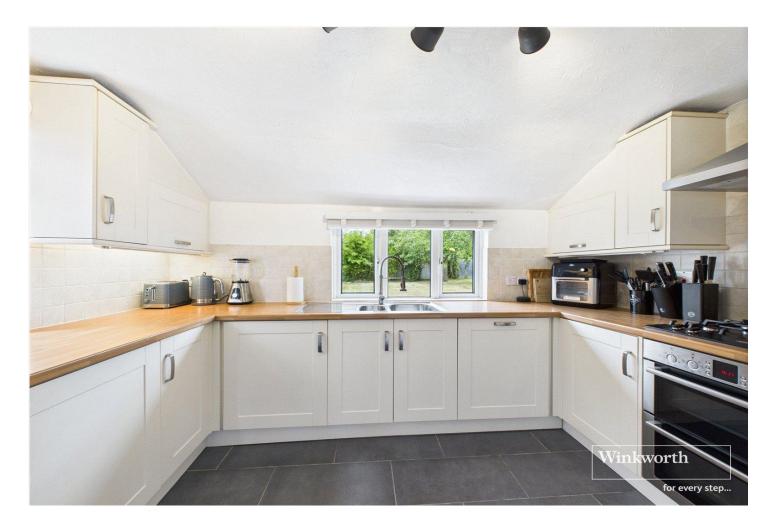

Inside, the three well-proportioned bedrooms are complemented by a stylishly refitted bathroom. The ground floor boasts a well-equipped kitchen, a dining and living area ideal for family gatherings and entertaining, as well as a convenient boot room and cloakroom/utility room.