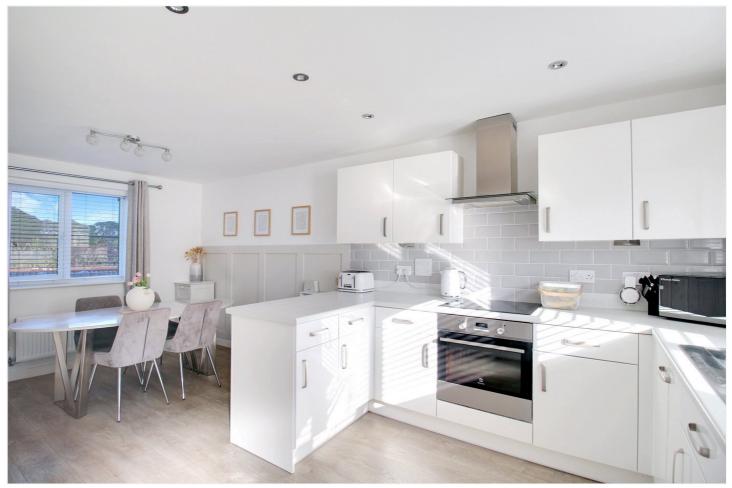

The accommodation on offer includes an 18ft lounge, a modern kitchen/diner, utility room with access to the rear garden and a WC to the ground floor. Upstairs you will find three generous bedrooms with an en suite to bedroom 1 and a modern family bathroom. The property also benefits from double glazing and gas central heating.