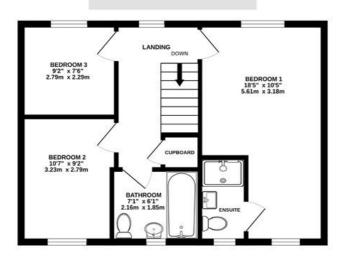

### GROUND FLOOR 471 sq.ft. (43.7 sq.m.) approx.

### 1ST FLOOR 471 sq.ft. (43.8 sq.m.) approx.

## TOTAL FLOOR AREA: 941 sq.ft. (87.5 sq.m.) approx.

Whist every attempt has been made to ensure the accuracy of the flooragen contained here, measurements of doors, windows, rooms and any other items are approximate and no responsibility is taken for any error, or according to the floorage of the floorage of the properties of the pr

This floorplan is for illustration purposes only and is not to scale. The position and size of doors, windows, appliances and other features are approximate.

Tenure: Freehold

Service Charge: £TBC

Council Tax Band: C