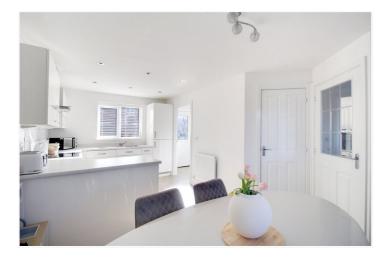

The accommodation on offer includes an 18ft lounge, a modern kitchen/diner, utility room with access to the rear garden and a WC to the ground floor. Upstairs you will find three generous bedrooms with an en suite to bedroom 1 and a modern family bathroom. The property also benefits from double glazing and gas central heating.

# **AT A GLANCE**

- Guide Price £325,000 £350,000
- Spacious 3 Bed Detached Family Home
- 18ft Dual Aspect Lounge
- Modern 18ft Kitchen/Diner
- Utility Room & Downstairs WC
- Modern Family Bathroom & En Suite
- Double Glazed With Gas Central Heating
- Ample Parking with Single Garage
- Enclosed Garden with Lawn & Patio
- Located On A Popular Modern Development