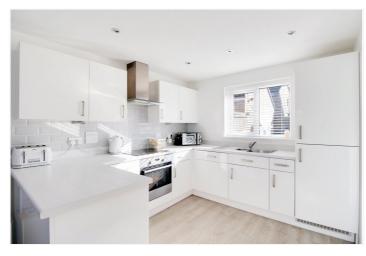

The accommodation on offer includes an 18ft lounge, a modern kitchen/diner, utility room with access to the rear garden and a WC to the ground floor. Upstairs you will find three generous bedrooms with an en suite to bedroom 1 and a modern family bathroom. The property also benefits from double glazing and gas central heating.

# **AT A GLANCE**

- Guide Price £325,000 £350,000
- Spacious 3 Bed Detached Family Home
- 18ft Dual Aspect Lounge
- Modern 18ft Kitchen/Diner
- Utility Room & Downstairs WC
- Modern Family Bathroom & En Suite
- Double Glazed With Gas Central Heating
- Ample Parking with Single Garage
- Enclosed Garden with Lawn & Patio
- Located On A Popular Modern Development