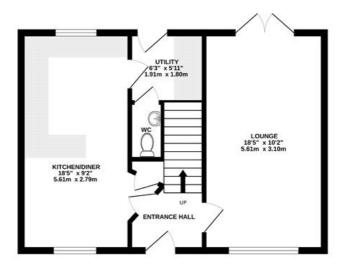

### GROUND FLOOR 471 sq.ft. (43.7 sq.m.) approx.

### 1ST FLOOR 471 sq.ft. (43.8 sq.m.) approx.

## TOTAL FLOOR AREA: 941 sq.ft. (87.5 sq.m.) approx.

Whist every attempt has been made to ensure the accuracy of the flooragen contained here, measurements of doors, windows, rooms and any other items are approximate and no responsibility is taken for any error, or according to the floorage of the floorage of the properties of the pr

This floorplan is for illustration purposes only and is not to scale. The position and size of doors, windows, appliances and other features are approximate.

Tenure: Freehold

Service Charge: £TBC

Council Tax Band: C