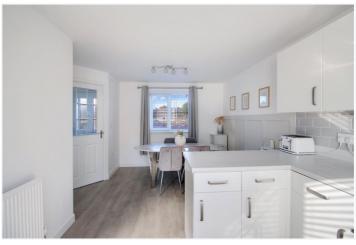

The accommodation on offer includes an 18ft lounge, a modern kitchen/diner, utility room with access to the rear garden and a WC to the ground floor. Upstairs you will find three generous bedrooms with an en suite to bedroom 1 and a modern family bathroom. The property also benefits from double glazing and gas central heating.

# **AT A GLANCE**

- Guide Price £325,000 £350,000
- Spacious 3 Bed Detached Family Home
- 18ft Dual Aspect Lounge
- Modern 18ft Kitchen/Diner
- Utility Room & Downstairs WC
- Modern Family Bathroom & En Suite
- Double Glazed With Gas Central Heating
- Ample Parking with Single Garage
- Enclosed Garden with Lawn & Patio
- Located On A Popular Modern Development