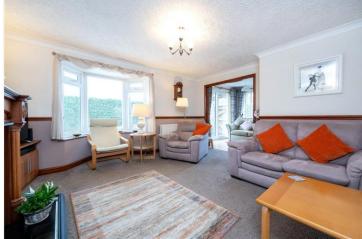

The lounge is a warm and inviting room, featuring a charming fireplace with decorative surround, built-in cabinetry, and a bay window overlooking the garden. Adjacent to the lounge is a lovely garden room, currently arranged as a sitting area, which enjoys pleasant views of the garden and direct access via sliding doors—ideal for relaxing or entertaining in the summer.