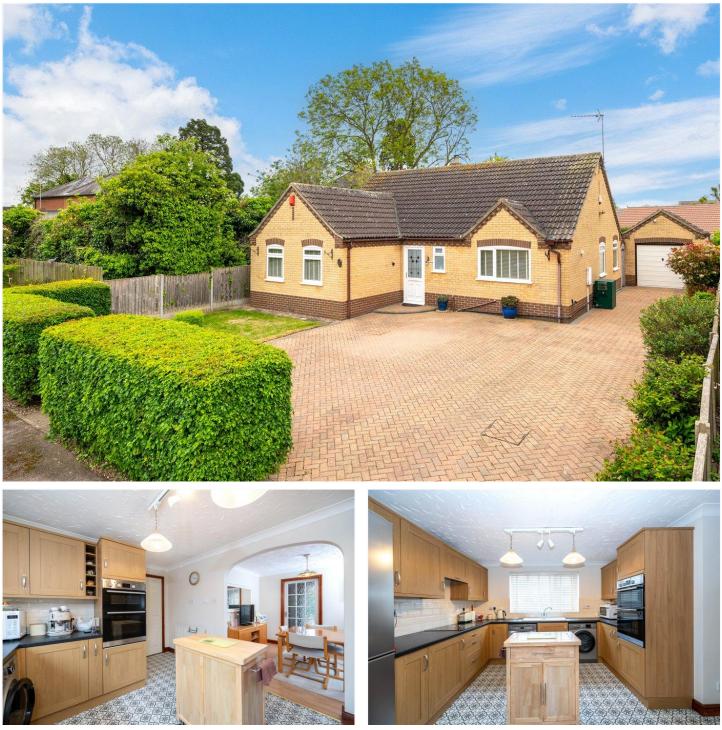

## £279,950 Freehold

This beautifully presented three-bedroom detached bungalow offers an exceptional opportunity to enjoy purchase a spacious bungalow in a peaceful residential setting. Tucked away in a quiet cul-de-sac, the property boasts a generous internal footprint of approximately 1000 sq ft, complemented by mature, landscaped gardens and ample off-road parking.

The kitchen is well-appointed with a range units and ample worktop space and integrated appliances. A central island provides both workspace and storage. The kitchen leads into the formal dining room, which is perfect for family meals or hosting guests.

Externally, the home continues to impress. The front of the property features a lawn and an extensive block-paved driveway providing parking for multiple vehicles, leading to a detached single garage. To the rear, a beautifully maintained