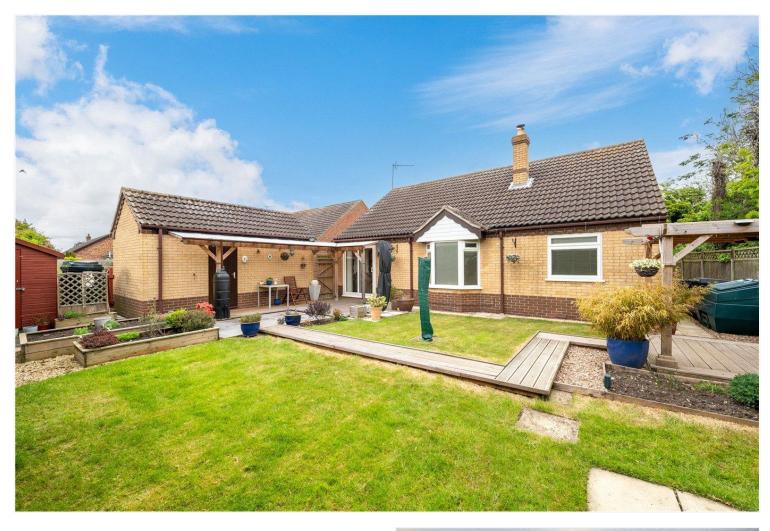

Externally, the home continues to impress. The front of the property features a lawn and an extensive block-paved driveway providing parking for multiple vehicles, leading to a detached single garage. To the rear, a beautifully maintained

garden with a combination of decking, paved patio and lawn. Thoughtfully planted borders, raised flower beds, and a timber summerhouse to enhance the outdoor space.