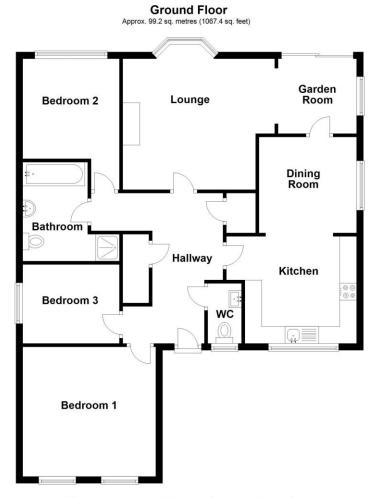

## Formans Lane, Anwick, Sleaford

This floorplan is for illustration purposes only and is not to scale. The position and size of doors, windows, appliances and other features are approximate.

Total area: approx. 99.2 sq. metres (1067.4 sq. feet)

## ACCOMMODATION

**Entrance Hall** 

Cloakroom

Lounge - 14'9" x 12'11" (4.5m x 3.94m)

Kitchen - 11'4" x 13'3" (3.45m x 4.04m)

**Dining Room** - 10' x 9'1" (3.05m x 2.77m)

Garden Room - 7'7" x 7'3" (2.3m x 2.2m)

Bedroom One - 12'11" x 10'1" (3.94m x 3.07m)

**Bedroom Two** - 13' x 9'9" (3.96m x 2.97m)

Bedroom Three - 9'5" x 7'7" (2.87m x 2.3m)