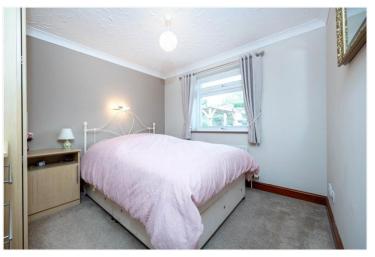

The bungalow offers three generously sized bedrooms. The master bedroom is particularly spacious, benefitting from two UPVC windows to the front and plenty of space for wardrobes and drawers. The second bedroom is a comfortable double, while the third bedroom provides flexibility for use as a single room or home office. The main bathroom is fitted with a modern suite including a bath, wash basin and WC, and there is an additional separate cloakroom with WC off the hallway for guests.

Bedroom One - 12'11" x 10'1" (3.94m x 3.07m)

**Bedroom Two** - 13' x 9'9" (3.96m x 2.97m)

Bedroom Three - 9'5" x 7'7" (2.87m x 2.3m)