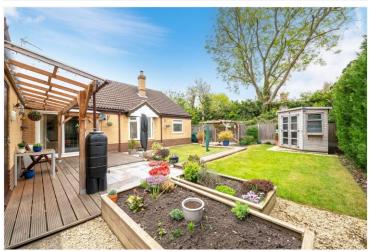

Externally, the home continues to impress. The front of the property features a lawn and an extensive block-paved driveway providing parking for multiple vehicles, leading to a detached single garage. To the rear, a beautifully maintained

garden with a combination of decking, paved patio and lawn. Thoughtfully planted borders, raised flower beds, and a timber summerhouse to enhance the outdoor space.