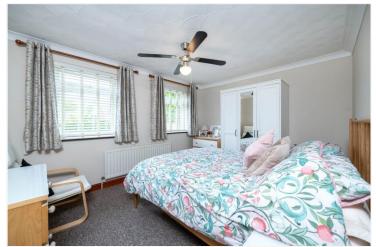

The bungalow offers three generously sized bedrooms. The master bedroom is particularly spacious, benefitting from two UPVC windows to the front and plenty of space for wardrobes and drawers. The second bedroom is a comfortable double, while the third bedroom provides flexibility for use as a single room or home office. The main bathroom is fitted with a modern suite including a bath, wash basin and WC, and there is an additional separate cloakroom with WC off the hallway for guests.

Bedroom One - 12'11" x 10'1" (3.94m x 3.07m)

**Bedroom Two** - 13' x 9'9" (3.96m x 2.97m)

Bedroom Three - 9'5" x 7'7" (2.87m x 2.3m)