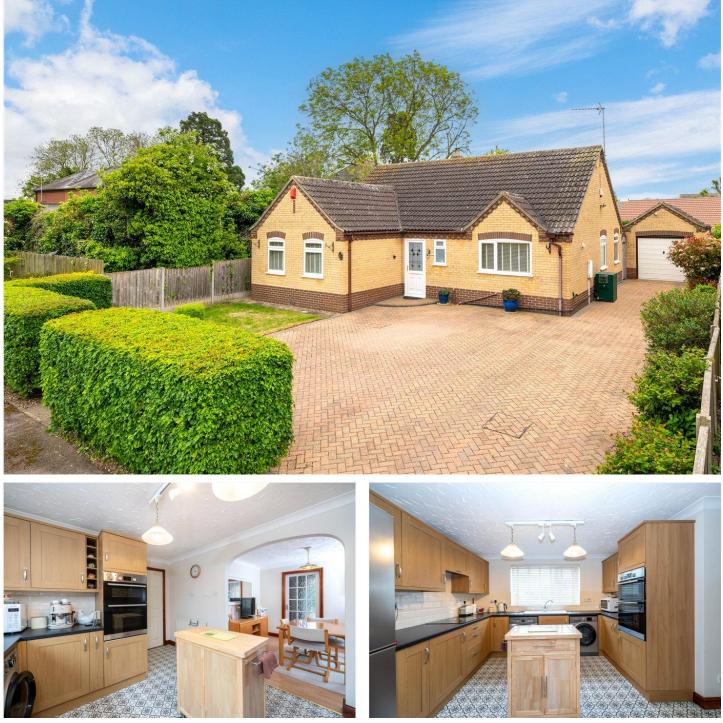

## £279,950 Freehold

This beautifully presented three-bedroom detached bungalow offers an exceptional opportunity to enjoy purchase a spacious bungalow in a peaceful residential setting. Tucked away in a quiet cul-de-sac, the property boasts a generous internal footprint of approximately 1000 sq ft, complemented by mature, landscaped gardens and ample off-road parking.

The kitchen is well-appointed with a range units and ample worktop space and integrated appliances. A central island provides both workspace and storage. The kitchen leads into the formal dining room, which is perfect for family meals or hosting guests.

Externally, the home continues to impress. The front of the property features a lawn and an extensive block-paved driveway providing parking for multiple vehicles, leading to a detached single garage. To the rear, a beautifully maintained