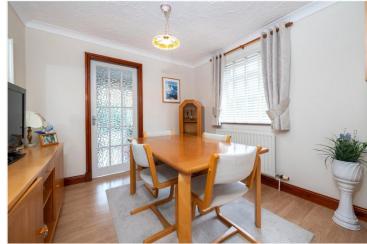

The kitchen is well-appointed with a range units and ample worktop space and integrated appliances. A central island provides both workspace and storage. The kitchen leads into the formal dining room, which is perfect for family meals or hosting guests.