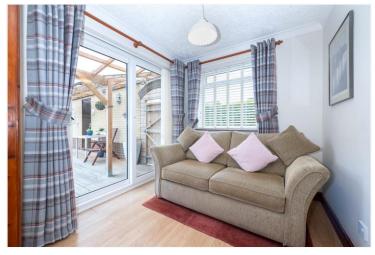

The lounge is a warm and inviting room, featuring a charming fireplace with decorative surround, built-in cabinetry, and a bay window overlooking the garden. Adjacent to the lounge is a lovely garden room, currently arranged as a sitting area, which enjoys pleasant views of the garden and direct access via sliding doors—ideal for relaxing or entertaining in the summer.