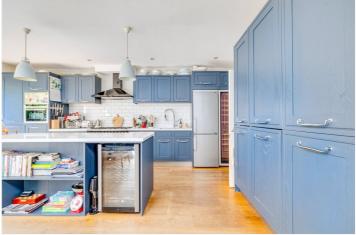

for every step...

This wonderful property acts as the perfect example of an immaculate and substantial family home extending to over 2000 square feet.

On the ground floor, there is a double reception which boasts superb width, with a dual entrance leading through to the kitchen. The kitchen benefits from ample storage solutions, high end appliances, two ovens, wine fridges, and plenty of space for both relaxing and dining. Crittal-style doors lead out to the sunny, South-facing garden. There is also a guest cloakroom.