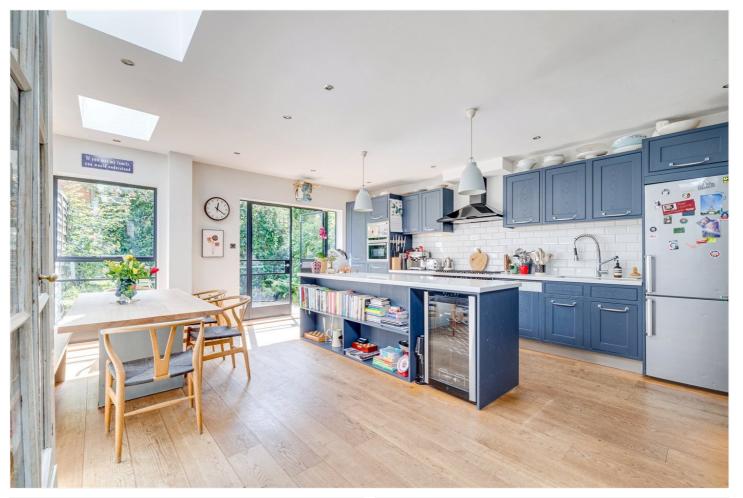

for every step...

This wonderful property acts as the perfect example of an immaculate and substantial family home extending to over 2000 square feet.

On the ground floor, there is a double reception which boasts superb width, with a dual entrance leading through to the kitchen. The kitchen benefits from ample storage solutions, high end appliances, two ovens, wine fridges, and plenty of space for both relaxing and dining. Crittal-style doors lead out to the sunny, South-facing garden. There is also a guest cloakroom.