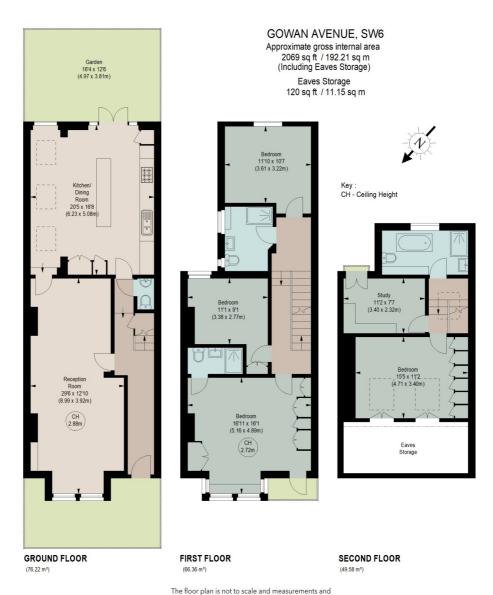

areas shown are approximate and therefore should be used for illustrative purposes only. The plan has been prepared in accordance with the RICS code of Measuring Practice and whilst we have confidence in the information produced, it must not be relied on. If there is any aspect of particular importance, you should carry out or commission your own inspection of the property.

This floorplan is for illustration purposes only and is not to scale. The position and size of doors, windows, appliances and other features are approximate.

Fulham & Parsons Green | 020 7731 3388 | fulham@winkworth.co.uk