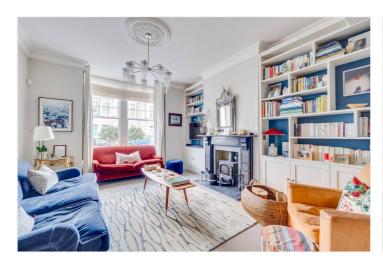

for every step...

This wonderful property acts as the perfect example of an immaculate and substantial family home extending to over 2000 square feet.

On the ground floor, there is a double reception which boasts superb width, with a dual entrance leading through to the kitchen. The kitchen benefits from ample storage solutions, high end appliances, two ovens, wine fridges, and plenty of space for both relaxing and dining. Crittal-style doors lead out to the sunny, South-facing garden. There is also a guest cloakroom.