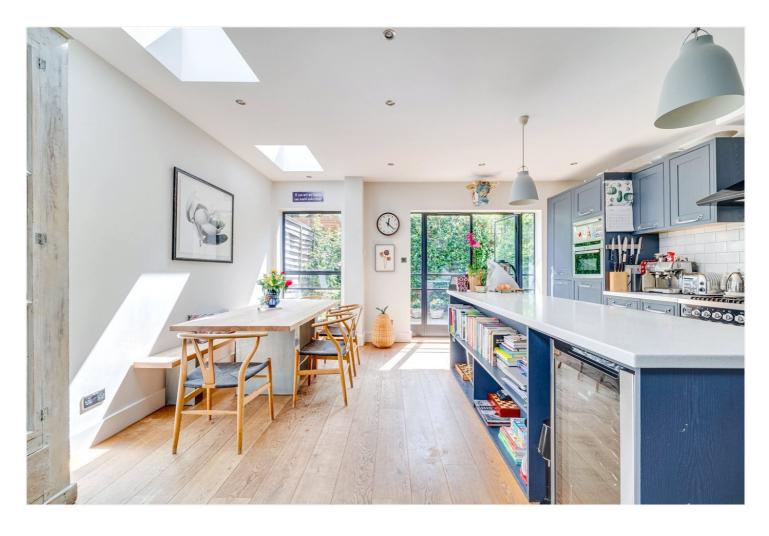

for every step...

This wonderful property acts as the perfect example of an immaculate and substantial family home extending to over 2000 square feet.

On the ground floor, there is a double reception which boasts superb width, with a dual entrance leading through to the kitchen. The kitchen benefits from ample storage solutions, high end appliances, two ovens, wine fridges, and plenty of space for both relaxing and dining. Crittal-style doors lead out to the sunny, South-facing garden. There is also a guest cloakroom.