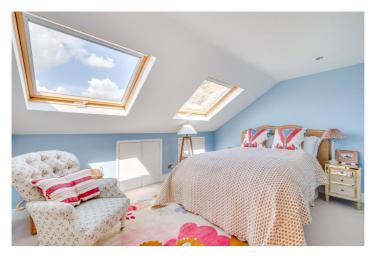

On the first floor there are two double bedrooms with built in storage. They are served by a beautifully renovated family bathroom which houses the washing machine and separate tumble dryer. The expansive master bedroom, located at the front of the house, has built in wardrobes and a luxurious ensuite shower-room. On the second floor there is a further double bedroom with storage in the eaves and a fifth bedroom which is set up as a study. There is another family bathroom located on this floor which has a large bath and separate walk-in shower.