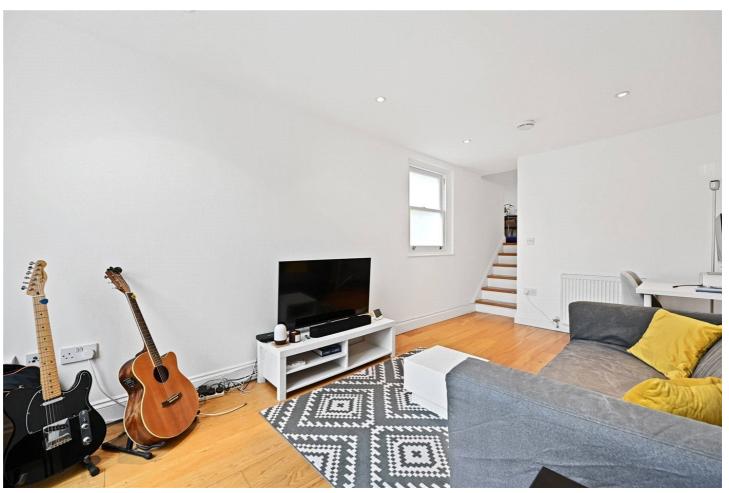

# **DESCRIPTION:**

This light and spacious apartment is presented in exceptional condition throughout and comprises one double bedroom, reception room, kitchen with integrated appliances to include an induction hobs and bathroom.