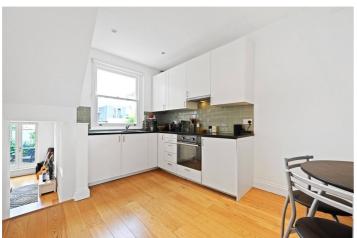

# **DESCRIPTION:**

This light and spacious apartment is presented in exceptional condition throughout and comprises one double bedroom, reception room, kitchen with integrated appliances to include an induction hobs and bathroom.