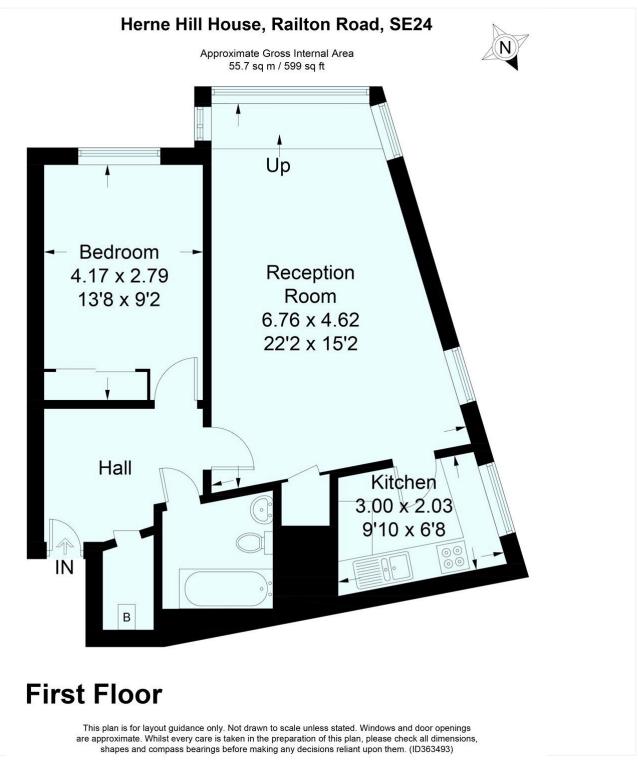

## **DESCRIPTION:**

We are pleased to offer to the market this good size, one bedroom, first floor apartment in central Herne Hill. The property is ideally located for the amenities and transport links of Herne Hill (7 minutes to Victoria) with the added bonus of Brockwell Park opposite and views over a small duck pond. The property comprises a large reception with an attractive window seat, a good size double bedroom with built in storage, a modern kitchen and a modern family bathroom. There is ample storage throughout, secure car parking and hot water and heating are included in the annual service charge. Early viewing is highly recommended.

## **AT A GLANCE**

- First floor flat with lift
- One bedroom
- Reception room
- Separate kitchen
- Modern bathroom
- Storage throughout
- Secure car parking
- Leasehold

This floorplan is for illustration purposes only and is not to scale. The position and size of doors, windows, appliances and other features are approximate.