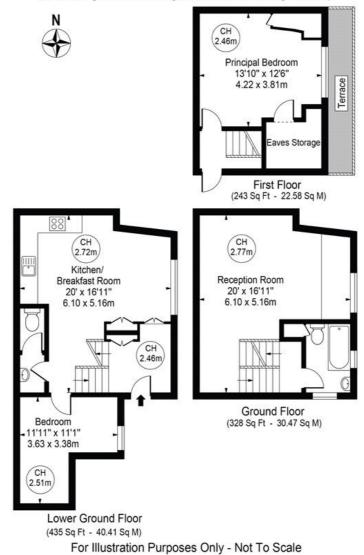

## Linden Gardens

Approx. Total Internal Area 1006 Sq Ft - 93.46 Sq M (Including Eaves Storage & Restricted Height Area)

Approx. Gross Internal Area 961 Sq Ft - 89.28 Sq M (Excluding Eaves Storage & Restricted Height Area)

This floorplan is for illustration purposes only and is not to scale. The position and size of doors, windows, appliances and other features are approximate.

This floor plan should be used as a general outline for guidance only and does not constitute in whole or in part an offer or contract.