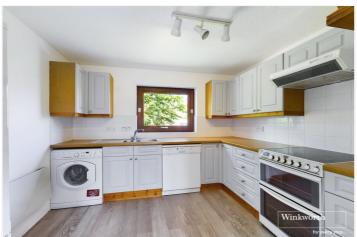

## **DESCRIPTION:**

A well presented two bedroom first floor maisonette in this popular over 60's retirement complex in the centre of Henley-on-Thames. Conveniently located a short walk to Henley station, the River Thames and Henley's excellent selection of shops, cafes, restaurants and pubs. The property offers generous sized accommodation and benefits from its own front door accessing a private staircase which has a Stannah stairlift for ease of access. There are two double bedrooms, the master with built in wardrobes, a bathroom, a large lounge/diner and a fitted kitchen. There is also loft access offering an excellent storage solution and the development further benefits from lovely manicured gardens. This delightful property in this superb location is for sale with no chain complications.

## **AT A GLANCE**

- Over 60's Retirement Property
- Two Bedroom First Floor Maisonette
- Two Double Bedrooms
- Spacious Living Room
- Fitted Kitchen and Bathroom
- Large Loft for Storage
- 66 Year Lease