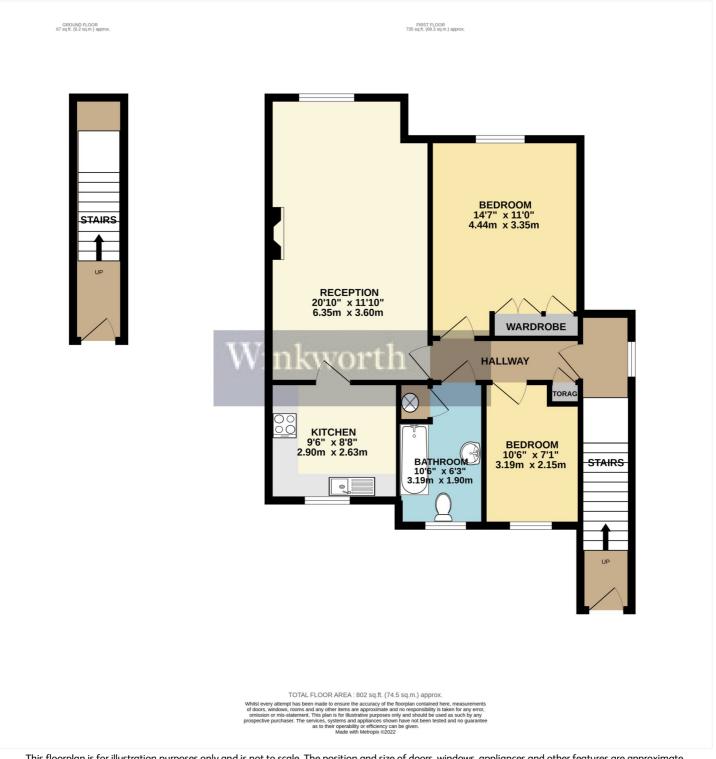

## **AT A GLANCE**

- Over 60's Retirement Property
- Two Bedroom First Floor Maisonette
- Two Double Bedrooms
- Spacious Living Room
- Fitted Kitchen and Bathroom
- Large Loft for Storage
- 66 Year Lease

This floorplan is for illustration purposes only and is not to scale. The position and size of doors, windows, appliances and other features are approximate.

Reading | 0118 4022 300 | reading@winkworth.co.uk