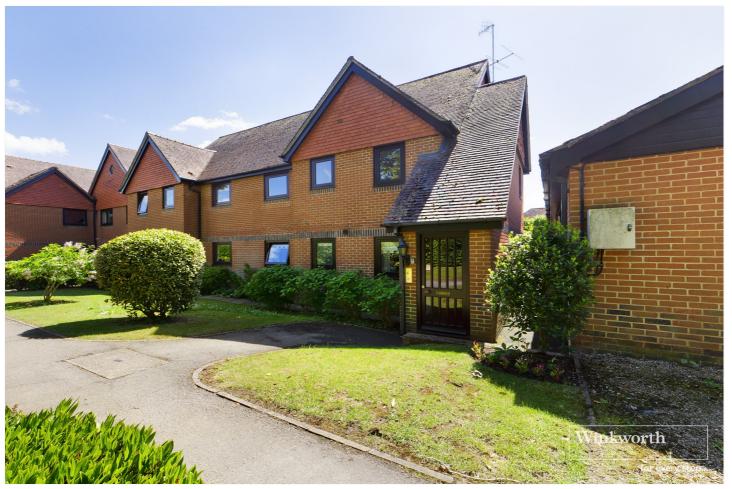

VICTORIA COURT, HENLEY-ON-THAMES, OXFORDSHIRE, RG9 **£300,000 LEASEHOLD** 

A TWO BEDROOM FIRST FLOOR MAISONETTE IN THIS POPULAR OVER 60'S RETIREMENT COMPLEX IN THE CENTRE OF HENLEY-ON-THAMES

Reading | 0118 4022 300 | reading@winkworth.co.uk

## **DESCRIPTION:**

A well presented two bedroom first floor maisonette in this popular over 60's retirement complex in the centre of Henley-on-Thames. Conveniently located a short walk to Henley station, the River Thames and Henley's excellent selection of shops, cafes, restaurants and pubs. The property offers generous sized accommodation and benefits from its own front door accessing a private staircase which has a Stannah stairlift for ease of access. There are two double bedrooms, the master with built in wardrobes, a bathroom, a large lounge/diner and a fitted kitchen. There is also loft access offering an excellent storage solution and the development further benefits from lovely manicured gardens. This delightful property in this superb location is for sale with no chain complications.