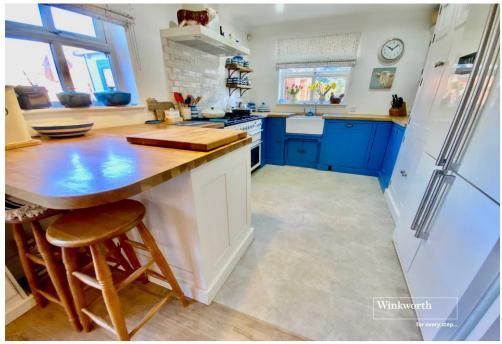

Spacious lounge with side aspect bay window and feature fireplace

Separate dining room open plan to a fitted kitchen with french doors to the rear garden

The bespoke kitchen has been hand made and fitted with a range of base and eye level units and drawers with oak worktops and a breakfast bar to one side.