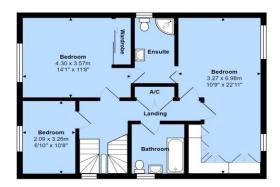

Three bedrooms to the first floor with a "Jack & Jill" style en suite to the principal bedroom and bedroom two.

The master bedroom has a range of fitted wardrobes. This room could easily be split into two in order to provide a further bedroom upstairs.

## **Summary:**

- Executive style home on the sought after Saxon
  Landing development in the heart of Mudeford
- Spacious lounge with bay window and feature fireplace
- Open plan kitchen/dining room with french doors to the garden, bespoke hand made kitchen units and oak worktops
- Three first floor double bedrooms with a "Jack & Jill" style en suite & separate family bathroom
- The spacious master bedroom can revert back to make four first floor bedrooms
- Ground floor study and cloakroom
- Amtico flooring to the entire ground floor
- Detached double garage & off road parking
- Large summer house
- Private & secluded rear garden
- BCP Council Tax Band "F"