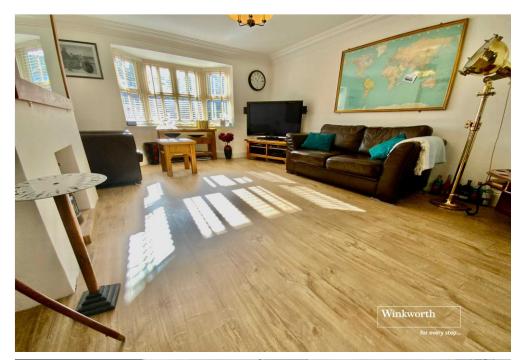

Spacious lounge with side aspect bay window and feature fireplace

Separate dining room open plan to a fitted kitchen with french doors to the rear garden

The bespoke kitchen has been hand made and fitted with a range of base and eye level units and drawers with oak worktops and a breakfast bar to one side.