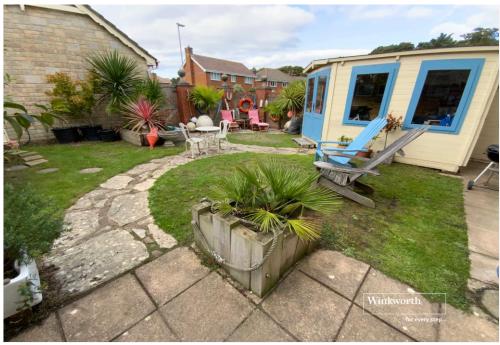

Ground floor study/further bedroom and separate cloakroom.

Detached double garage with eaves storage space and twin up and over garage doors. Off road parking for two vehicles.

The garden is mainly laid to lawn with a range of small shrubs and flowers. Large summer house to one side with light and power, gate providing access from the parking area to the garden.

## **Summary:**

- Executive style home on the sought after Saxon
  Landing development in the heart of Mudeford
- Spacious lounge with bay window and feature fireplace
- Open plan kitchen/dining room with french doors to the garden, bespoke hand made kitchen units and oak worktops
- Three first floor double bedrooms with a "Jack & Jill" style en suite & separate family bathroom
- The spacious master bedroom can revert back to make four first floor bedrooms
- Ground floor study and cloakroom
- Amtico flooring to the entire ground floor
- Detached double garage & off road parking
- Large summer house
- Private & secluded rear garden
- BCP Council Tax Band "F"