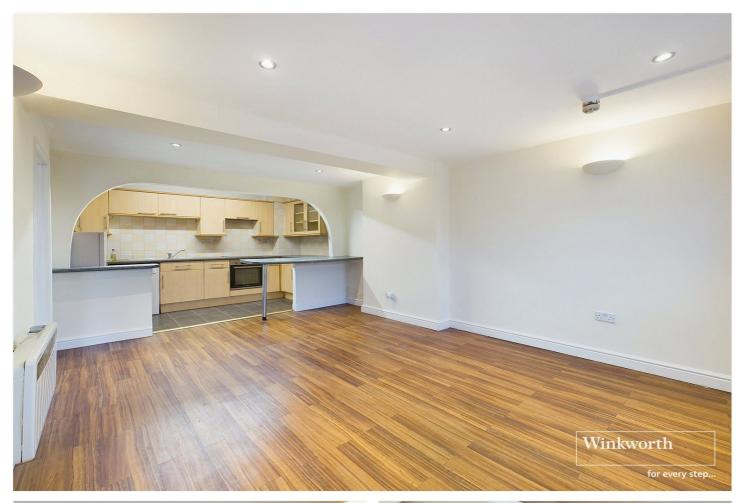

#### **DESCRIPTION:**

This one bedroom ground floor maisonette is conveniently located next to Waitrose, a short walk to Tilehurst Train Station with access to Central Reading in just 5 minutes and London Paddington in under half an hour. There are a range of local amenities including a 24 hour gym and range of shops at Norcot Junction and the Atrium Health Club and the River Thames are also easily accessed via Scours Lane under half a mile away. The property is accessed from the rear of a parade of shops and has off road parking and a terrace to its front. The main entrance to the property accesses the lounge/diner which has a modern fitted kitchen. There is a double bedroom with ample storage and a bathroom. The property has recently been decorated and is available for sale with no chain and in our opinion offers excellent value and would make a great first time buy or investment opportunity.

#### AT A GLANCE

- One Bedroom Ground Floor Apartment
- Double Bedroom
- Lounge/Diner
- Fitted Kitchen
- Bathroom
- Off Road Parking for Multiple Vehicles
- Excellent First Time Purchase or Investment
- No Chain
- Ground Rent £100 Per Annum
- £325 Per Annum Share of Insurance