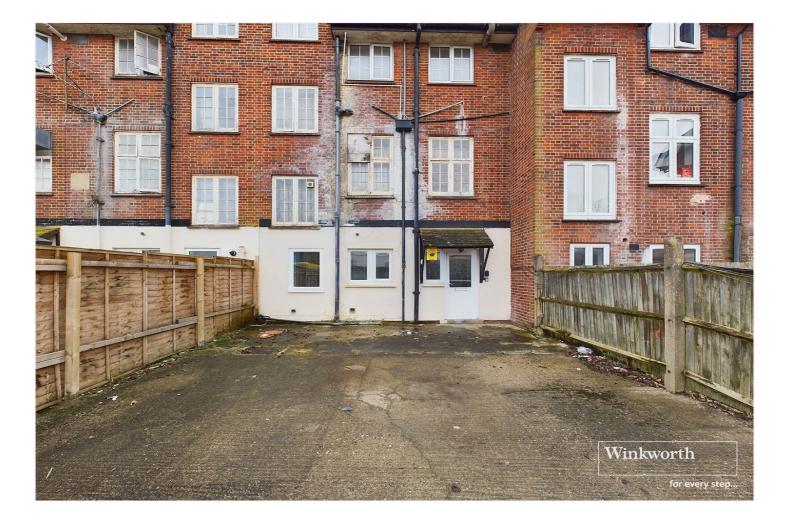

#### **DESCRIPTION:**

This one bedroom ground floor maisonette is conveniently located next to Waitrose, a short walk to Tilehurst Train Station with access to Central Reading in just 5 minutes and London Paddington in under half an hour. There are a range of local amenities including a 24 hour gym and range of shops at Norcot Junction and the Atrium Health Club and the River Thames are also easily accessed via Scours Lane under half a mile away. The property is accessed from the rear of a parade of shops and has off road parking and a terrace to its front. The main entrance to the property accesses the lounge/diner which has a modern fitted kitchen. There is a double bedroom with ample storage and a bathroom. The property has recently been decorated and is available for sale with no chain and in our opinion offers excellent value and would make a great first time buy or investment opportunity.

#### AT A GLANCE

- One Bedroom Ground Floor Apartment
- Double Bedroom
- Lounge/Diner
- Fitted Kitchen
- Bathroom
- Off Road Parking for Multiple Vehicles
- Excellent First Time Purchase or Investment
- No Chain
- Ground Rent £100 Per Annum
- £325 Per Annum Share of Insurance