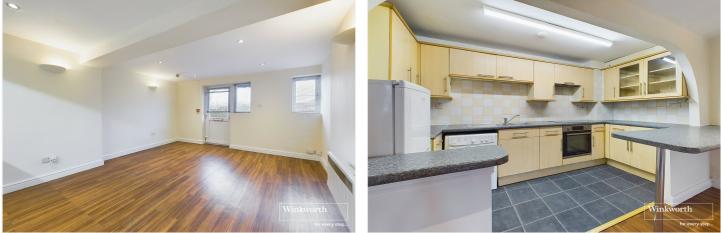

#### **DESCRIPTION:**

This one bedroom ground floor maisonette is conveniently located next to Waitrose, a short walk to Tilehurst Train Station with access to Central Reading in just 5 minutes and London Paddington in under half an hour. There are a range of local amenities including a 24 hour gym and range of shops at Norcot Junction and the Atrium Health Club and the River Thames are also easily accessed via Scours Lane under half a mile away. The property is accessed from the rear of a parade of shops and has off road parking and a terrace to its front. The main entrance to the property accesses the lounge/diner which has a modern fitted kitchen. There is a double bedroom with ample storage and a bathroom. The property has recently been decorated and is available for sale with no chain and in our opinion offers excellent value and would make a great first time buy or investment opportunity.

#### AT A GLANCE

- One Bedroom Ground Floor Apartment
- Double Bedroom
- Lounge/Diner
- Fitted Kitchen
- Bathroom
- Off Road Parking for Multiple Vehicles
- Excellent First Time Purchase or Investment
- No Chain
- Ground Rent £100 Per Annum
- £325 Per Annum Share of Insurance