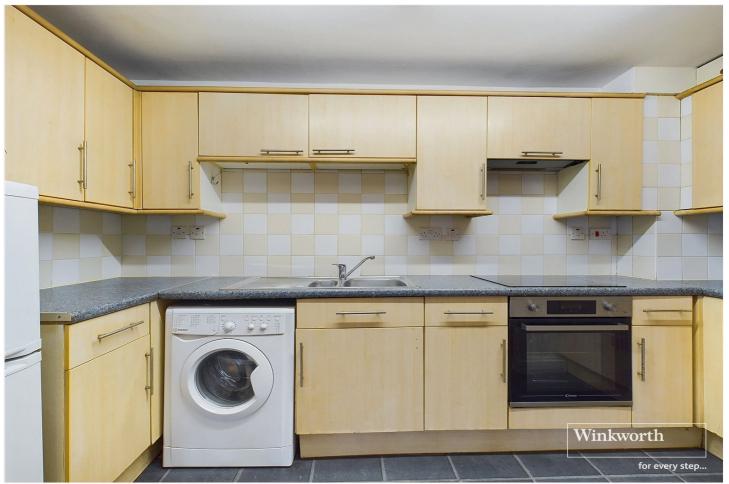

#### **DESCRIPTION:**

This one bedroom ground floor maisonette is conveniently located next to Waitrose, a short walk to Tilehurst Train Station with access to Central Reading in just 5 minutes and London Paddington in under half an hour. There are a range of local amenities including a 24 hour gym and range of shops at Norcot Junction and the Atrium Health Club and the River Thames are also easily accessed via Scours Lane under half a mile away. The property is accessed from the rear of a parade of shops and has off road parking and a terrace to its front. The main entrance to the property accesses the lounge/diner which has a modern fitted kitchen. There is a double bedroom with ample storage and a bathroom. The property has recently been decorated and is available for sale with no chain and in our opinion offers excellent value and would make a great first time buy or investment opportunity.

#### AT A GLANCE

- One Bedroom Ground Floor Apartment
- Double Bedroom
- Lounge/Diner
- Fitted Kitchen
- Bathroom
- Off Road Parking for Multiple Vehicles
- Excellent First Time Purchase or Investment
- No Chain
- Ground Rent £100 Per Annum
- £325 Per Annum Share of Insurance