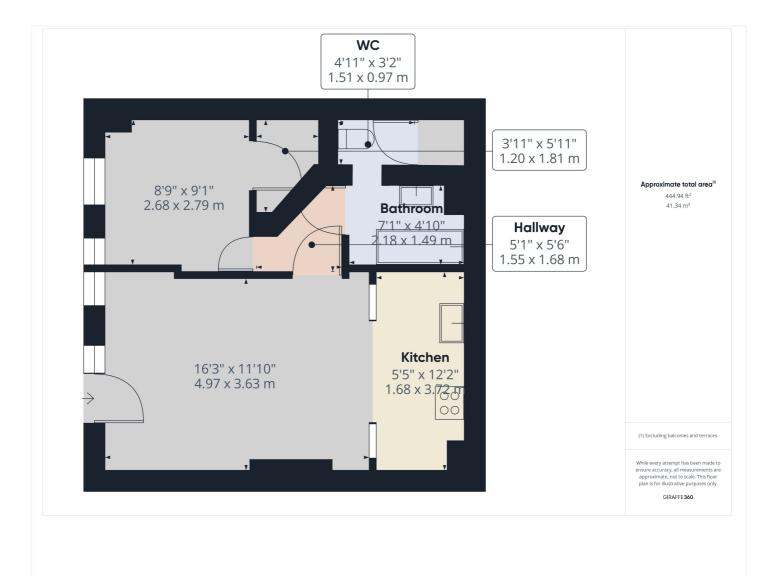

This floorplan is for illustration purposes only and is not to scale. The position and size of doors, windows, appliances and other features are approximate.

| Tenure:                                                                                                                                        | Leasehold                            |
|------------------------------------------------------------------------------------------------------------------------------------------------|--------------------------------------|
| Term:                                                                                                                                          | Expires - 25/03/2114                 |
| Service Charge:                                                                                                                                | £0 per annum                         |
| Ground Rent:                                                                                                                                   | £ 100 Annually (subject to increase) |
| Council Tax Band: A                                                                                                                            |                                      |
| Where no figures are shown, we have been unable to ascertain the information. All figures that are shown were correct at the time of printing. |                                      |