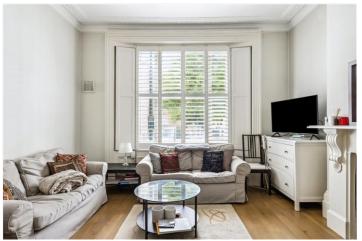

#### **DESCRIPTION:**

This stunning property occupies the raised ground floor of an imposing period building and features excellent ceiling heights and proportions throughout. The open living space to the front is flooded with natural light through a large west facing window and the property benefits from period features, working shutters, feature fireplace and a well-appointed kitchen area. To the rear of the property is a well-arranged bedroom with plenty of built in storage, masses of additional built-in storage in the hallway and a smart, contemporary bathroom. The property is located in a conservation area.