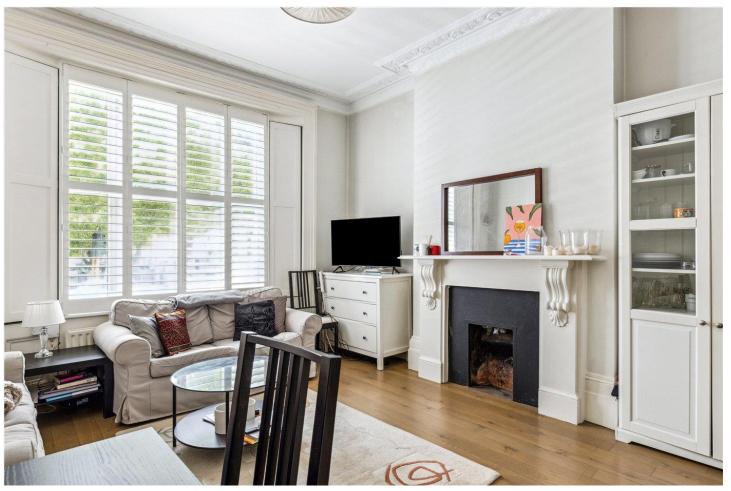

#### **DESCRIPTION:**

This stunning property occupies the raised ground floor of an imposing period building and features excellent ceiling heights and proportions throughout. The open living space to the front is flooded with natural light through a large west facing window and the property benefits from period features, working shutters, feature fireplace and a well-appointed kitchen area. To the rear of the property is a well-arranged bedroom with plenty of built in storage, masses of additional built-in storage in the hallway and a smart, contemporary bathroom. The property is located in a conservation area.