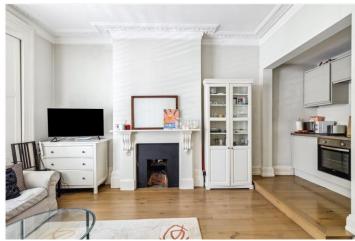

#### **DESCRIPTION:**

This stunning property occupies the raised ground floor of an imposing period building and features excellent ceiling heights and proportions throughout. The open living space to the front is flooded with natural light through a large west facing window and the property benefits from period features, working shutters, feature fireplace and a well-appointed kitchen area. To the rear of the property is a well-arranged bedroom with plenty of built in storage, masses of additional built-in storage in the hallway and a smart, contemporary bathroom. The property is located in a conservation area.