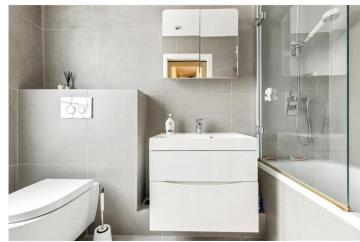

#### **DESCRIPTION:**

This stunning property occupies the raised ground floor of an imposing period building and features excellent ceiling heights and proportions throughout. The open living space to the front is flooded with natural light through a large west facing window and the property benefits from period features, working shutters, feature fireplace and a well-appointed kitchen area. To the rear of the property is a well-arranged bedroom with plenty of built in storage, masses of additional built-in storage in the hallway and a smart, contemporary bathroom. The property is located in a conservation area.