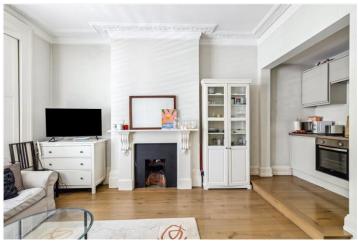

#### **DESCRIPTION:**

This stunning property occupies the raised ground floor of an imposing period building and features excellent ceiling heights and proportions throughout. The open living space to the front is flooded with natural light through a large west facing window and the property benefits from period features, working shutters, feature fireplace and a well-appointed kitchen area. To the rear of the property is a well-arranged bedroom with plenty of built in storage, masses of additional built-in storage in the hallway and a smart, contemporary bathroom. The property is located in a conservation area.