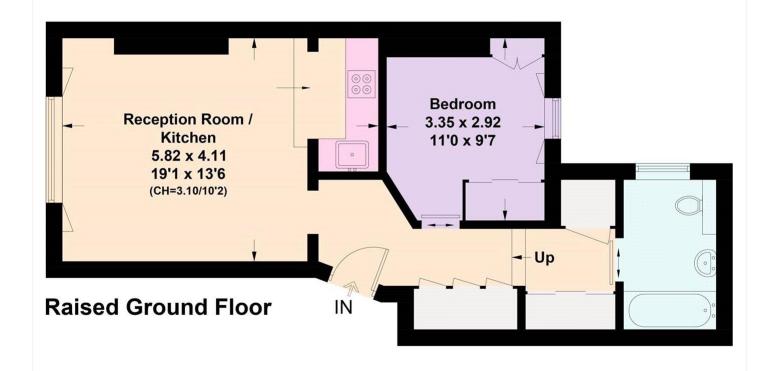

# Colville Road, W11

Approximate Gross Internal Area = 48.6 sq m / 523 sq ft

This plan is for layout guidance only. Not drawn to scale unless stated. Windows and door openings are approximate. Whilst every care is taken in the preparation of this plan, please check all dimensions, shapes and compass bearings before making any decisions reliant upon them. (ID1201438)

This floorplan is for illustration purposes only and is not to scale. The position and size of doors, windows, appliances and other features are approximate.

Notting Hill Sales | 0207 727 3227 | nottinghill@winkworth.co.uk