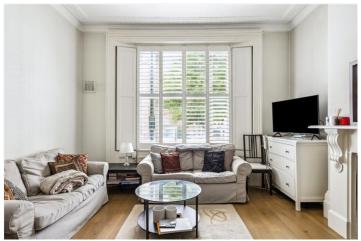

#### **DESCRIPTION:**

This stunning property occupies the raised ground floor of an imposing period building and features excellent ceiling heights and proportions throughout. The open living space to the front is flooded with natural light through a large west facing window and the property benefits from period features, working shutters, feature fireplace and a well-appointed kitchen area. To the rear of the property is a well-arranged bedroom with plenty of built in storage, masses of additional built-in storage in the hallway and a smart, contemporary bathroom. The property is located in a conservation area.