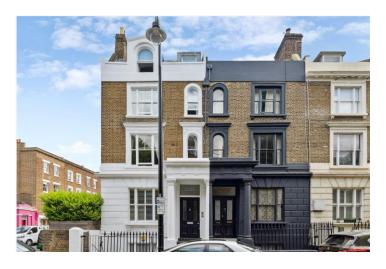

COLVILLE ROAD, W11 £875,000

A WEST FACING, ONE BEDROOM FLAT, ON THE RAISED GROUND FLOOR OF AN IMPOSING PERIOD BUILDING AND FEATURES EXCELLENT CEILING HEIGHTS AND PROPORTIONS THROUGHOUT.

Notting Hill Sales | 0207 727 3227 | nottinghill@winkworth.co.uk

#### **DESCRIPTION:**

This stunning property occupies the raised ground floor of an imposing period building and features excellent ceiling heights and proportions throughout. The open living space to the front is flooded with natural light through a large west facing window and the property benefits from period features, working shutters, feature fireplace and a well-appointed kitchen area. To the rear of the property is a well-arranged bedroom with plenty of built in storage, masses of additional built-in storage in the hallway and a smart, contemporary bathroom. The property is located in a conservation area.