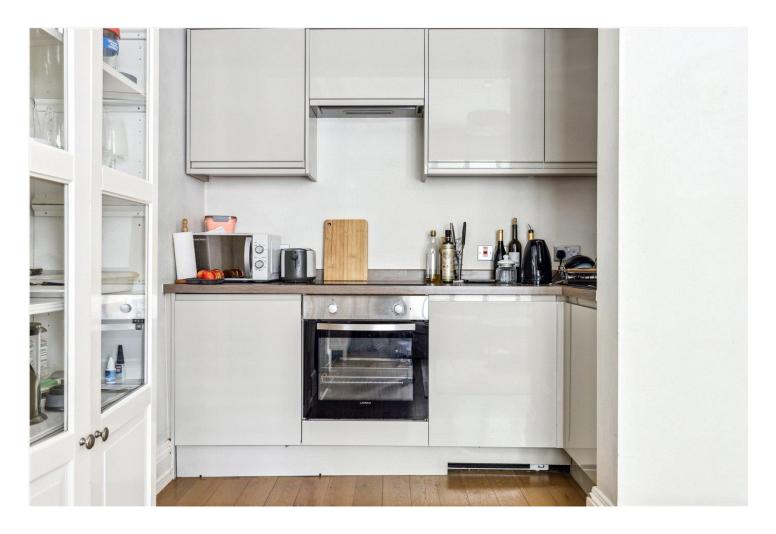

#### **DESCRIPTION:**

This stunning property occupies the raised ground floor of an imposing period building and features excellent ceiling heights and proportions throughout. The open living space to the front is flooded with natural light through a large west facing window and the property benefits from period features, working shutters, feature fireplace and a well-appointed kitchen area. To the rear of the property is a well-arranged bedroom with plenty of built in storage, masses of additional built-in storage in the hallway and a smart, contemporary bathroom. The property is located in a conservation area.