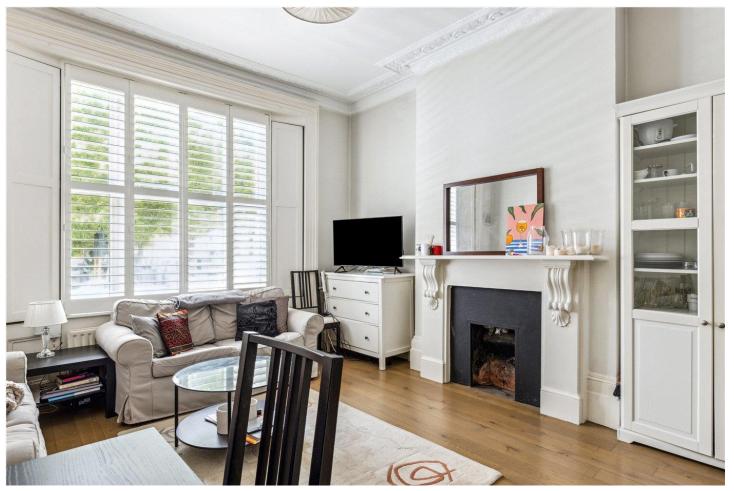

#### **DESCRIPTION:**

This stunning property occupies the raised ground floor of an imposing period building and features excellent ceiling heights and proportions throughout. The open living space to the front is flooded with natural light through a large west facing window and the property benefits from period features, working shutters, feature fireplace and a well-appointed kitchen area. To the rear of the property is a well-arranged bedroom with plenty of built in storage, masses of additional built-in storage in the hallway and a smart, contemporary bathroom. The property is located in a conservation area.