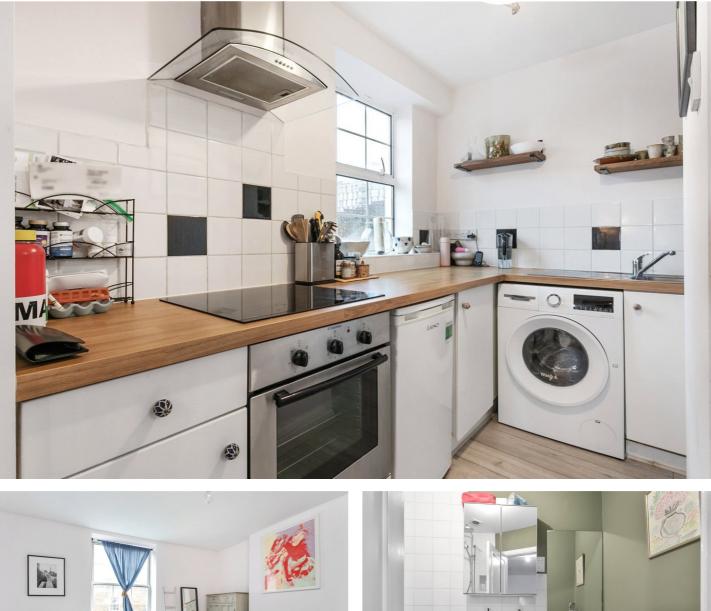

#### **DESCRIPTION:**

This delightful one-bedroom apartment is located on the third floor of a well-maintained development in the heart of the vibrant Spitalfields area.

With 446 sqft of space, the property includes an entrance hall, a bright and spacious openplan living and kitchen area, a generously sized double bedroom, and a stylish modern bathroom. Residents also benefit from access to a tranquil communal courtyard, providing a peaceful retreat in the heart of the city.