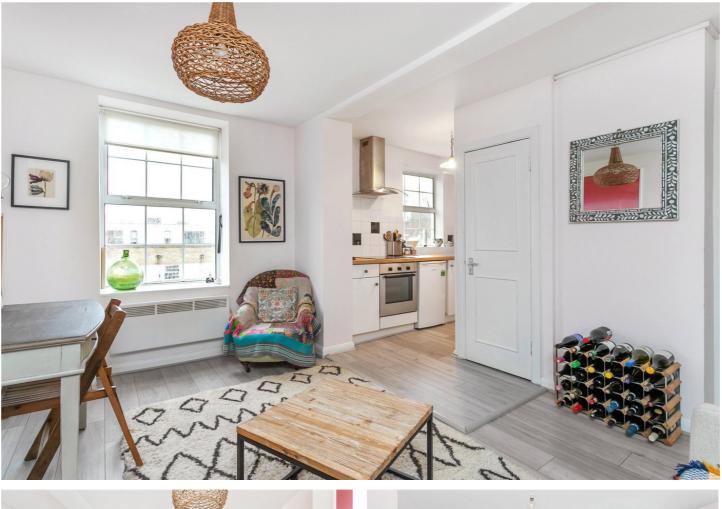

#### **DESCRIPTION:**

This delightful one-bedroom apartment is located on the third floor of a well-maintained development in the heart of the vibrant Spitalfields area.

With 446 sqft of space, the property includes an entrance hall, a bright and spacious openplan living and kitchen area, a generously sized double bedroom, and a stylish modern bathroom. Residents also benefit from access to a tranquil communal courtyard, providing a peaceful retreat in the heart of the city.