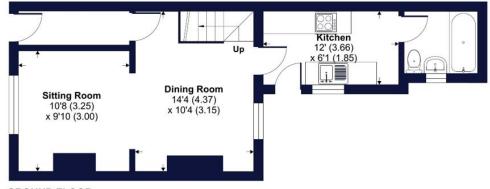

### Orchard Terrace, Threshers, Crediton, EX17

Approximate Area = 712 sq ft / 66.1 sq m
For identification only - Not to scale

FIRST FLOOR

**GROUND FLOOR** 

Floor plan produced in accordance with RICS Property Measurement Standards incorporating International Property Measurement Standards (IPMS2 Residential). © nichecom 2024. Produced for Winkworth. REF: 1120667