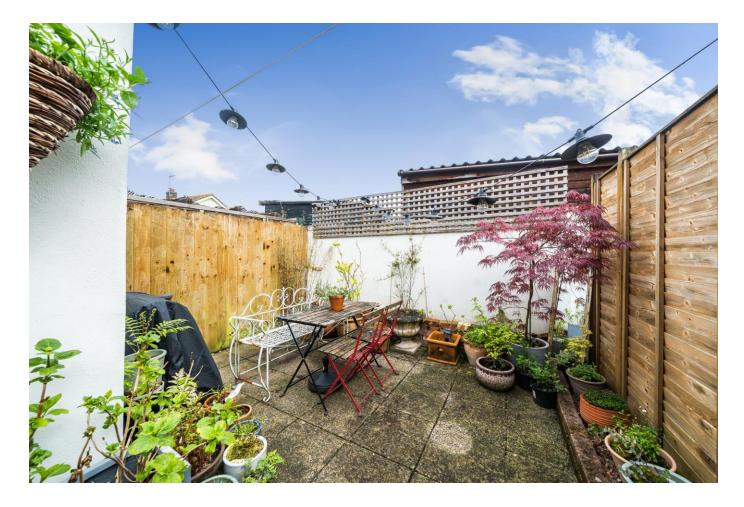

obligations we use an external company to undertake automated ID verification, AML compliance and source of funds checks. A charge of £10 is levied for each verification undertaken.

The property boasts two reception rooms, modern fitted kitchen, downstairs bathroom, A recently fitted boiler and two double bedrooms upstairs. To the rear of the property is a courtyard garden and also benefits front garden which sets it back from the roadside.

#### AT A GLANCE:

Two Bedroom Mid Terraced House

Open Plan Living Space.

Modern Fitted Kitchen And Bathroom

Enclosed rear Courtyard.

Central Location

Walking distance to The Town Centre.