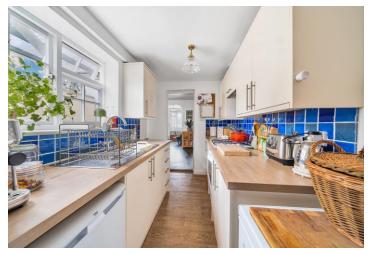

obligations we use an external company to undertake automated ID verification, AML compliance and source of funds checks. A charge of £10 is levied for each verification undertaken.

The property boasts two reception rooms, modern fitted kitchen, downstairs bathroom, A recently fitted boiler and two double bedrooms upstairs. To the rear of the property is a courtyard garden and also benefits front garden which sets it back from the roadside.

#### AT A GLANCE:

Two Bedroom Mid Terraced House

Open Plan Living Space.

Modern Fitted Kitchen And Bathroom

Enclosed rear Courtyard.

Central Location

Walking distance to The Town Centre.