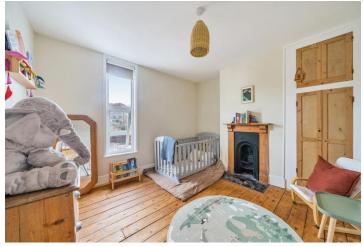

obligations we use an external company to undertake automated ID verification, AML compliance and source of funds checks. A charge of £10 is levied for each verification undertaken.

The property boasts two reception rooms, modern fitted kitchen, downstairs bathroom, A recently fitted boiler and two double bedrooms upstairs. To the rear of the property is a courtyard garden and also benefits front garden which sets it back from the roadside.

#### AT A GLANCE:

Two Bedroom Mid Terraced House

Open Plan Living Space.

Modern Fitted Kitchen And Bathroom

Enclosed rear Courtyard.

Central Location

Walking distance to The Town Centre.