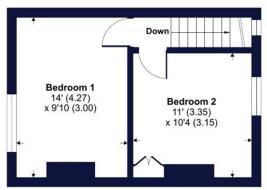

### Orchard Terrace, Threshers, Crediton, EX17

Approximate Area = 712 sq ft / 66.1 sq m
For identification only - Not to scale

FIRST FLOOR

**GROUND FLOOR** 

Floor plan produced in accordance with RICS Property Measurement Standards incorporating International Property Measurement Standards (IPMS2 Residential). © nichecom 2024. Produced for Winkworth. REF: 1120667