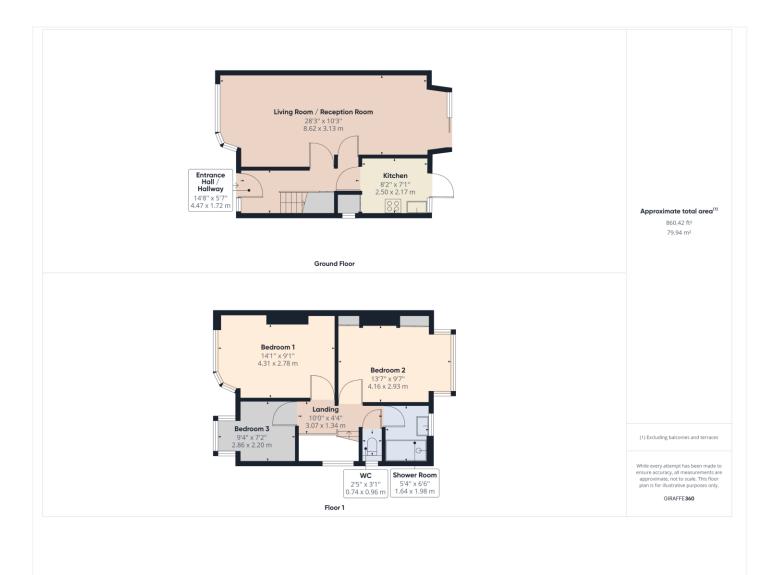

## THREE BEDROOM SEMI DETACHED MODERNISATION PROJECT IN HARROW

Kingsbury | 020 8204 0000 | kingsbury@winkworth.co.uk

See things differently

**DESCRIPTION:** A fantastic opportunity ideal for a family looking to put their own stamp on a forever home. Malvern Gardens is well positioned in a great residential street set back just off of Honeypot Lane, Queensbury, just half a mile from Queensbury Station (Jubilee Line) and close by to Queensbury and Kingsbury's variety of schools, supermarkets, eateries, transport links and amenities. Offering freehold tenure, the property consists of a bright and ample double reception room, a basic kitchen, three well sized bedrooms, and a recently renovated family shower room with separate W/C. There is great scope to extend (STPP) both into the loft and to the rear. Externally, the property benefits from a substantial rear garden as well as off street parking for two cars. An internal viewing is recommended in order to appreciate this property's potential, size and location combined.

Winkworth

Winkworth

See things differently

This floorplan is for illustration purposes only and is not to scale. The position and size of doors, windows, appliances and other features are approximate.

Kingsbury | 020 8204 0000 | kingsbury@winkworth.co.uk