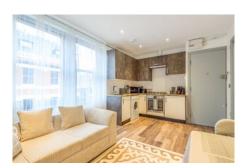

8' (2.44) x 4'5 (1.35)

First Floor – Flat 1 – Similar to Flat 3 the layout is the same and also is a fabulous rental commanding good money and also limited void periods.

**Ground Floor – Commercial Unit** – Commercial Unit – This is a well-regarded coffee shop 15 years into a 20 year lease currently generating £26,000 GBP per annum. There is also a separate storage room which could be used as a separate commercial unit or office space with its own entrance.