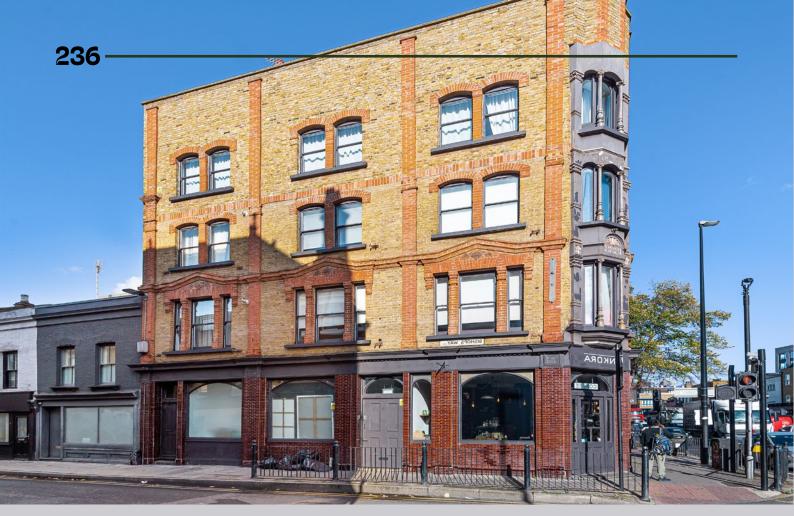

# **236** Cambridge Heath Road

Outstanding Mixed-use Freehold Property in Bethnal Green

FOR SALE £2,400,000 FREEHOLD Approx. Gross Internal Area 339.8 sq m / 3,658 sq ft Attractive capital value at £656 p/sq/ft

#### DESCRIPTION

Winkworth are pleased to present this fabulous opportunity to purchase the freehold of this former pub in the heart of Bethnal Green. This iconic building has been converted and upgraded with meticulous detail in order to maintain its striking exterior heritage. Comprising a commercial unit which is leased to a coffee shop, 4 x one bedroom apartments and one two bed loft style duplex penthouse this is a great investment opportunity.