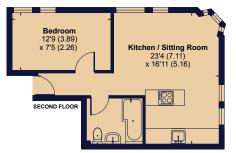

**Second Floor – Flat 4 –** This is a lovely bright and airy one bedroom with granite work surfaces and marble in the bathroom this is a steady rental always in high demand with limited void periods.

**Second Floor – Flat 3 –** With a stunning open planned living room and good size bedroom this apartment is slightly larger and therefore can be rented at a good price and also with very limited void periods.