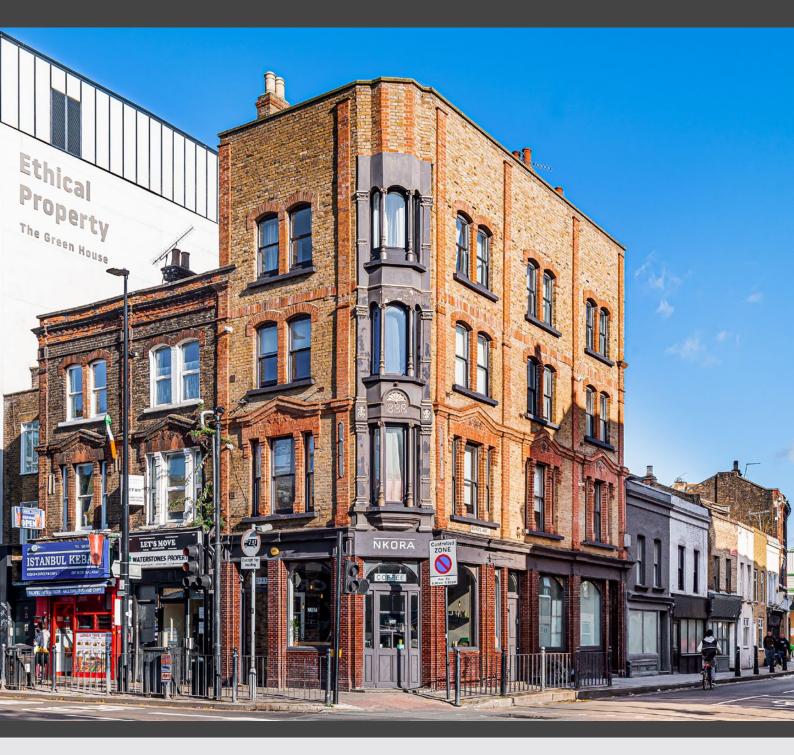

# **236** Cambridge Heath Road

Outstanding Mixed-use Freehold Property in Bethnal Green

FOR SALE £2,400,000 FREEHOLD Approx. Gross Internal Area 339.8 sq m / 3,658 sq ft Attractive capital value at £656 p/sq/ft

#### DESCRIPTION

Winkworth are pleased to present this fabulous opportunity to purchase the freehold of this former pub in the heart of Bethnal Green. This iconic building has been converted and upgraded with meticulous detail in order to maintain its striking exterior heritage. Comprising a commercial unit which is leased to a coffee shop, 4 x one bedroom apartments and one two bed loft style duplex penthouse this is a great investment opportunity.

#### LOCATION

Situated close to Cambridge Heath Road Overground Station and Bethnal Green underground station the property is great for the access to Canary Wharf, The City, The West End and Stratford. The property is offered with vacant possession on the residential units and an established tenancy on the commercial unit.