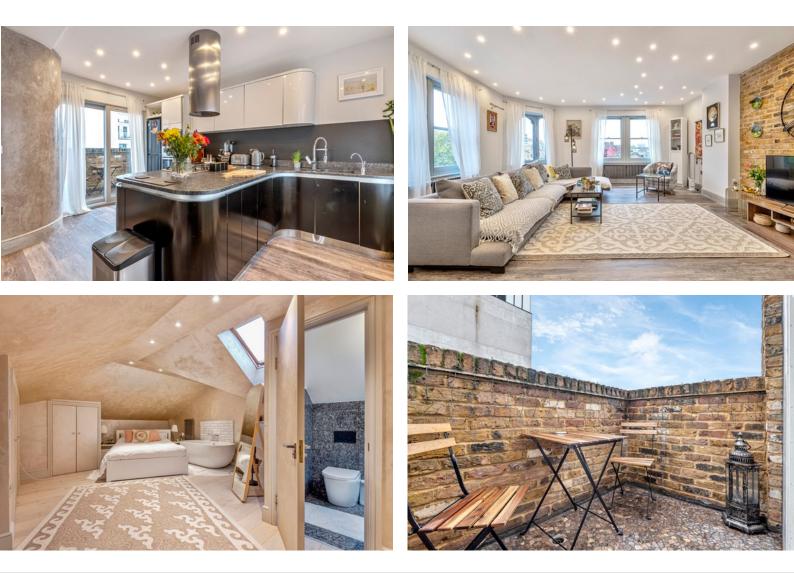

### OCCUPATIONAL LEASES

Third/Fourth Floor – Flat 5 – a stunning duplex loft style penthouse with high quality fittings throughout and attention to detail from the lighting to the staircase from the open planned bath in the bedroom to the curved door of the utility room. The open-plan kitchen/living area with exposed brick and beautiful wood floors offers a stunning and calming environment with a fantastic balcony off the kitchen.

**First Floor – Flat 2 –** A sumptuous one bedroom apartment with a granite work surfaces in the open planned kitchen, marble in the bathroom and a stunning terrace off the bedroom make this a much sought after rental property consistently rented.