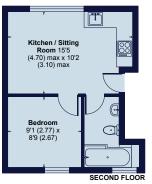

**Second Floor – Flat 4 –** This is a lovely bright and airy one bedroom with granite work surfaces and marble in the bathroom this is a steady rental always in high demand with limited void periods.

**Second Floor – Flat 3 –** With a stunning open planned living room and good size bedroom this apartment is slightly larger and therefore can be rented at a good price and also with very limited void periods.