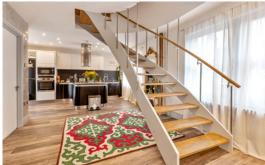

### OCCUPATIONAL LEASES

Third/Fourth Floor – Flat 5 – a stunning duplex loft style penthouse with high quality fittings throughout and attention to detail from the lighting to the staircase from the open planned bath in the bedroom to the curved door of the utility room. The open-plan kitchen/living area with exposed brick and beautiful wood floors offers a stunning and calming environment with a fantastic balcony off the kitchen.