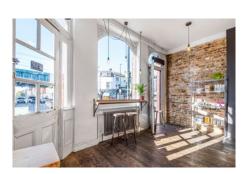

8' (2.44) x 4'5 (1.35)

First Floor – Flat 1 – Similar to Flat 3 the layout is the same and also is a fabulous rental commanding good money and also limited void periods.

**Ground Floor – Commercial Unit** – Commercial Unit – This is a well-regarded coffee shop 15 years into a 20 year lease currently generating £26,000 GBP per annum. There is also a separate storage room which could be used as a separate commercial unit or office space with its own entrance.