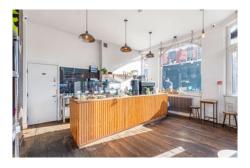

8' (2.44) x 4'5 (1.35)

First Floor – Flat 1 – Similar to Flat 3 the layout is the same and also is a fabulous rental commanding good money and also limited void periods.

**Ground Floor – Commercial Unit** – Commercial Unit – This is a well-regarded coffee shop 15 years into a 20 year lease currently generating £26,000 GBP per annum. There is also a separate storage room which could be used as a separate commercial unit or office space with its own entrance.