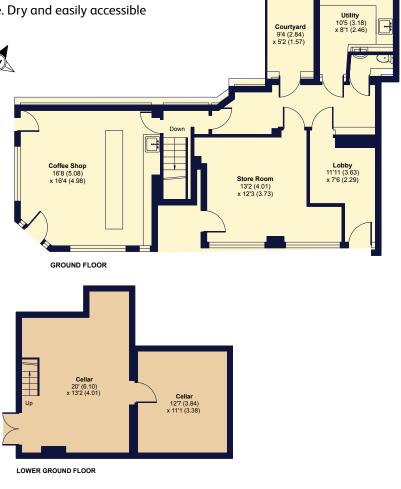

# **236** Cambridge Heath Road

Outstanding Mixed-use Freehold Property in Bethnal Green

FOR SALE £2,400,000 FREEHOLD Approx. Gross Internal Area 339.8 sq m / 3,658 sq ft Attractive capital value at £656 p/sq/ft

8' (2.44) x 4'5 (1.35)

First Floor – Flat 1 – Similar to Flat 3 the layout is the same and also is a fabulous rental commanding good money and also limited void periods.

**Ground Floor – Commercial Unit** – Commercial Unit – This is a well-regarded coffee shop 15 years into a 20 year lease currently generating £26,000 GBP per annum. There is also a separate storage room which could be used as a separate commercial unit or office space with its own entrance.

**Basement** – a large and usable space for storage. Dry and easily accessible and well maintained.

**Commercial Unit** 