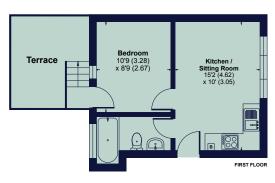

**First Floor – Flat 2 –** A sumptuous one bedroom apartment with a granite work surfaces in the open planned kitchen, marble in the bathroom and a stunning terrace off the bedroom make this a much sought after rental property consistently rented.

8' (2.44) x 4'5 (1.35)

First Floor – Flat 1 – Similar to Flat 3 the layout is the same and also is a fabulous rental commanding good money and also limited void periods.

**Ground Floor – Commercial Unit** – Commercial Unit – This is a well-regarded coffee shop 15 years into a 20 year lease currently generating £26,000 GBP per annum. There is also a separate storage room which could be used as a separate commercial unit or office space with its own entrance.