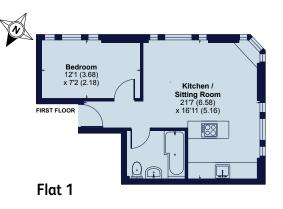

8' (2.44) x 4'5 (1.35)

First Floor – Flat 1 – Similar to Flat 3 the layout is the same and also is a fabulous rental commanding good money and also limited void periods.

**Ground Floor – Commercial Unit** – Commercial Unit – This is a well-regarded coffee shop 15 years into a 20 year lease currently generating £26,000 GBP per annum. There is also a separate storage room which could be used as a separate commercial unit or office space with its own entrance.