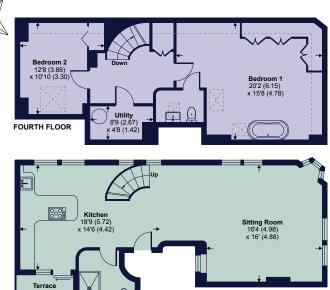

### OCCUPATIONAL LEASES

Third/Fourth Floor – Flat 5 – a stunning duplex loft style penthouse with high quality fittings throughout and attention to detail from the lighting to the staircase from the open planned bath in the bedroom to the curved door of the utility room. The open-plan kitchen/living area with exposed brick and beautiful wood floors offers a stunning and calming environment with a fantastic balcony off the kitchen.