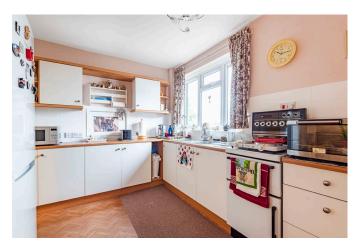

# 15 LINK HOUSE

LINK ROAD NEWBURY RG14 7LS

A spacious, two double bedroom, top floor apartment close to the town centre.

The apartment has reception hall, sitting/dining room, a really good sized kitchen with room for a table, storeroom/ utility, two double bedrooms and shower room.

### **AT A GLANCE**

818 Square feet/ 75 square metres Two double bedrooms Sitting/ dining room Kitchen with room for a table Storeroom Bathroom Electric heating