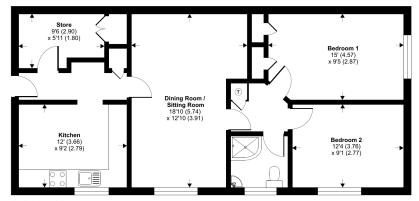

### **AT A GLANCE**

818 Square feet/ 75 square metres Two double bedrooms Sitting/ dining room Kitchen with room for a table Storeroom Bathroom Electric heating

#### Link Road, Newbury, RG14

Approximate Area = 818 sq ft 75.9 sq m

**GROUND FLOOR** 

Floor plan produced in accordance with RICS Property Measurement Standards incorpora International Property Measurement Standards (IPMS2 Residential). © ntchecom 2022. Produced for Winkworth. RFF: 878359.