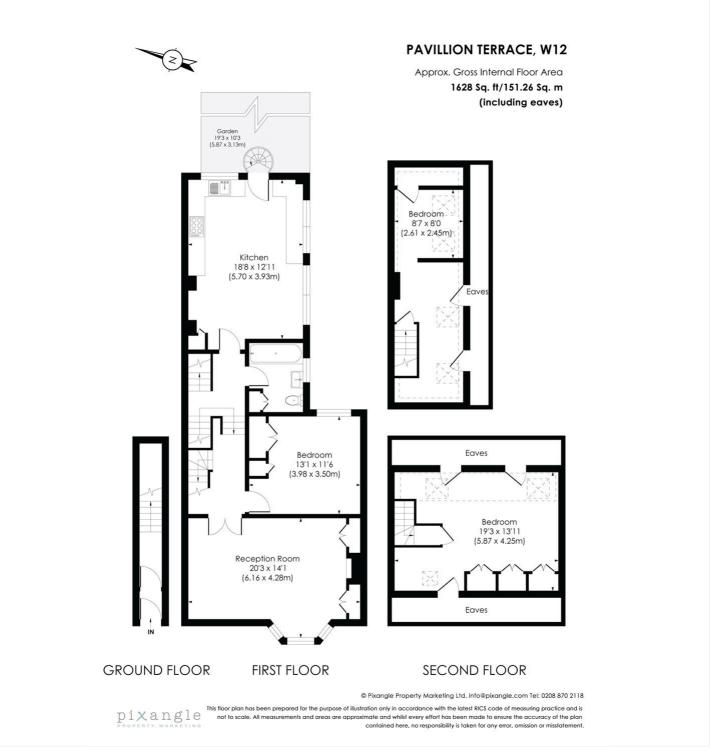

## **DESCRIPTION:**

Substantial modernised three-bedroom maisonette in a fantastic location which is close to transport links and local amenities.

The property has been tastefully decorated to the highest of standards, whilst retaining its period features and charm. Comprises a large reception room, open plan kitchen dining room, family bathroom, two large bedrooms and a large loft room which can be used as a utility room, office space. The property benefits from an abundance of natural light and a good amount of storage.

Additional benefits include access to a garden.

Winkworth

This floorplan is for illustration purposes only and is not to scale. The position and size of doors, windows, appliances and other features are approximate.