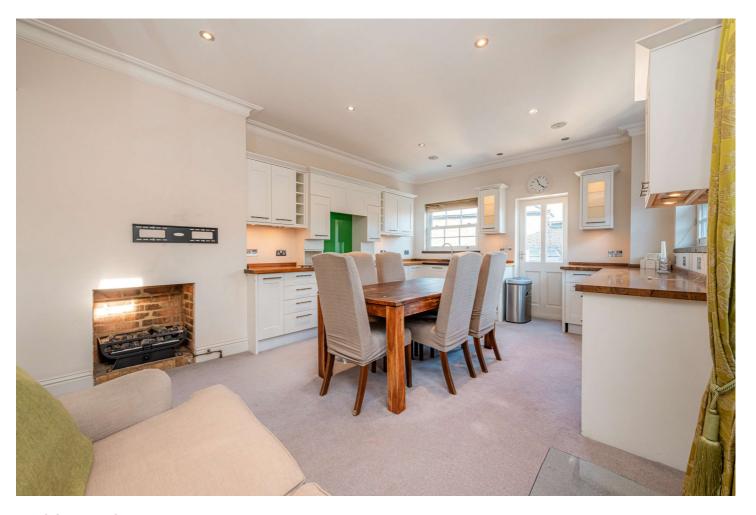

## **DESCRIPTION:**

Substantial modernised three-bedroom maisonette in a fantastic location which is close to transport links and local amenities.

The property has been tastefully decorated to the highest of standards, whilst retaining its period features and charm. Comprises a large reception room, open plan kitchen dining room, family bathroom, two large bedrooms and a large loft room which can be used as a utility room, office space. The property benefits from an abundance of natural light and a good amount of storage.