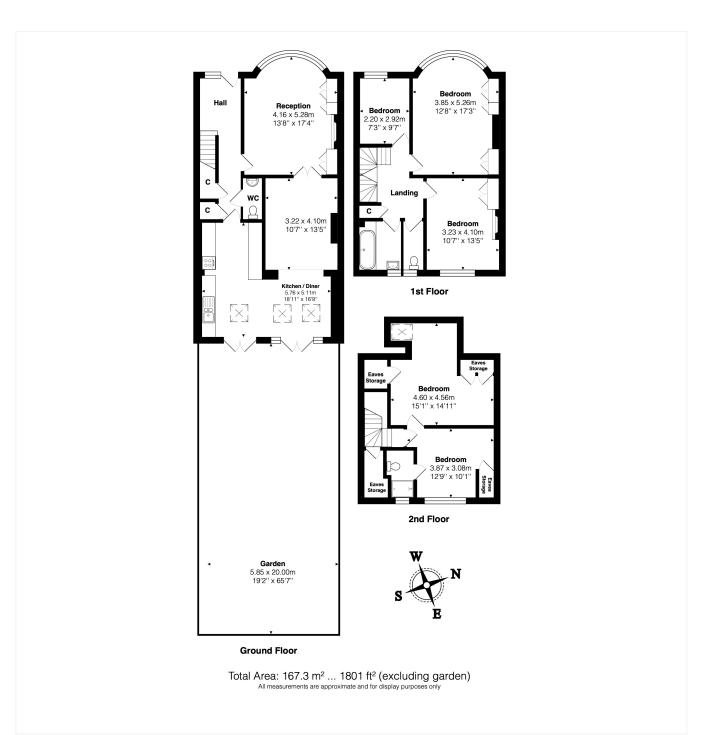

## **DESCRIPTION:**

We are pleased to offer this larger than average four-five bedroom family home, spread over 1,800 sqft. The house has been extended and comprises of a formal front reception with bay window, with a second reception room used as a TV/snug area. The house has been extended on the ground floor creating a spacious open kitchen and dining area with vaulted ceiling and double French doors leading onto the garden, flooding this area with natural light. This is the perfect hub for the family and entertaining guests. The garden is mainly lawned with patios as either end, edge borders with mature trees, South-East facing and 65ft long with shed.

Upstairs, you will find two large double bedrooms, a third smaller bedroom and family bathroom with separate WC. Finally, the loft has been converted, which now comprises

of two double bedrooms and en-suite shower room. These rooms can easily be opened up to create a large principle bedroom suite.

Further benefits include off street parking for two cars, with electric car charging point, as well as guest WC on the ground floor.

Winkworth

Overall, the property is in great order, but can benefit from a new owner to add their own touch to it.

winkworth.co.uk

See things differently

This floorplan is for illustration purposes only and is not to scale. The position and size of doors, windows, appliances and other features are approximate.

Kensal & Queens Park | 0208 960 4947 | kensalrise@winkworth.co.uk