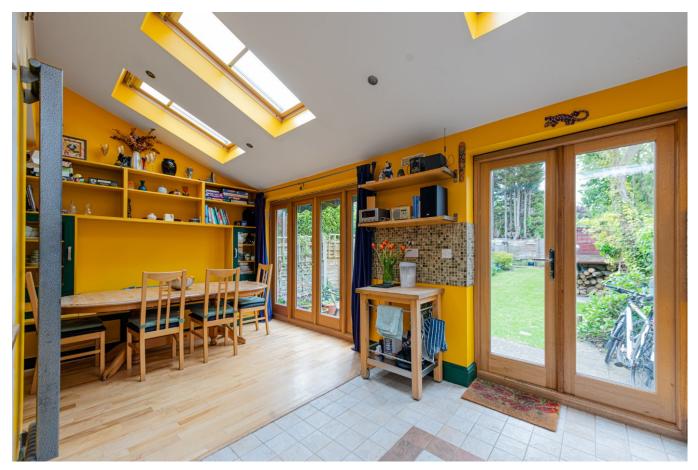

## **DESCRIPTION:**

We are pleased to offer this larger than average four-five bedroom family home, spread over 1,800 sqft. The house has been extended and comprises of a formal front reception with bay window, with a second reception room used as a TV/snug area. The house has been extended on the ground floor creating a spacious open kitchen and dining area with vaulted ceiling and double French doors leading onto the garden, flooding this area with natural light. This is the perfect hub for the family and entertaining guests. The garden is mainly lawned with patios as either end, edge borders with mature trees, South-East facing and 65ft long with shed.