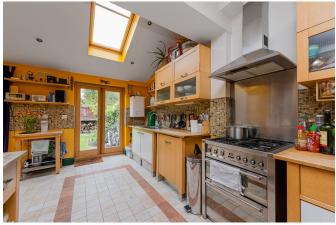

## **DESCRIPTION:**

We are pleased to offer this larger than average four-five bedroom family home, spread over 1,800 sqft. The house has been extended and comprises of a formal front reception with bay window, with a second reception room used as a TV/snug area. The house has been extended on the ground floor creating a spacious open kitchen and dining area with vaulted ceiling and double French doors leading onto the garden, flooding this area with natural light. This is the perfect hub for the family and entertaining guests. The garden is mainly lawned with patios as either end, edge borders with mature trees, South-East facing and 65ft long with shed.