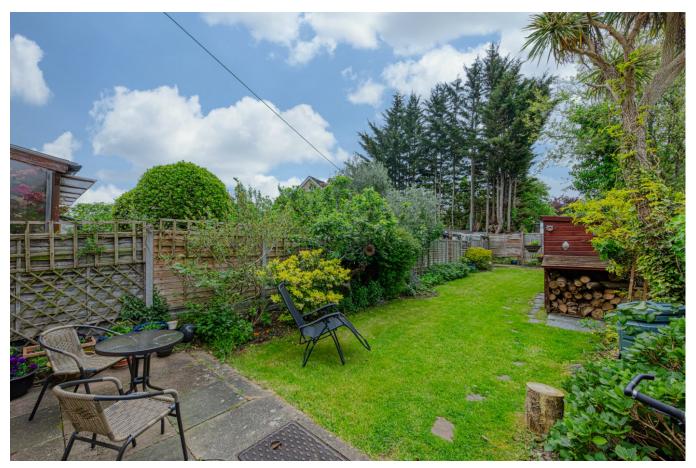

## **DESCRIPTION:**

We are pleased to offer this larger than average four-five bedroom family home, spread over 1,800 sqft. The house has been extended and comprises of a formal front reception with bay window, with a second reception room used as a TV/snug area. The house has been extended on the ground floor creating a spacious open kitchen and dining area with vaulted ceiling and double French doors leading onto the garden, flooding this area with natural light. This is the perfect hub for the family and entertaining guests. The garden is mainly lawned with patios as either end, edge borders with mature trees, South-East facing and 65ft long with shed.