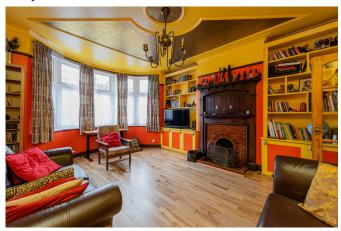

## **DESCRIPTION:**

We are pleased to offer this larger than average four-five bedroom family home, spread over 1,800 sqft. The house has been extended and comprises of a formal front reception with bay window, with a second reception room used as a TV/snug area. The house has been extended on the ground floor creating a spacious open kitchen and dining area with vaulted ceiling and double French doors leading onto the garden, flooding this area with natural light. This is the perfect hub for the family and entertaining guests. The garden is mainly lawned with patios as either end, edge borders with mature trees, South-East facing and 65ft long with shed.