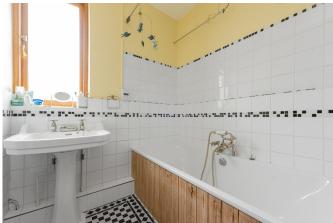

Upstairs, you will find two large double bedrooms, a third smaller bedroom and family bathroom with separate WC. Finally, the loft has been converted, which now comprises

of two double bedrooms and en-suite shower room. These rooms can easily be opened up to create a large principle bedroom suite.