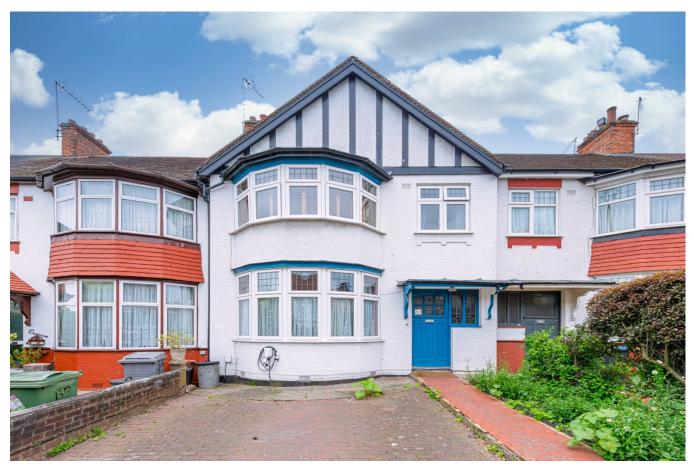

ALL SOULS AVENUE, LONDON, NW10 £1,150,000 FREEHOLD

A FULLY EXTENDED, FOUR/FIVE BEDROOM FAMILY HOME SPREAD OVER THREE FLOORS, WITH SOUTH-EAST FACING GARDEN AND OFF STREET PARKING FOR TWO CARS.

Kensal & Queens Park | 0208 960 4947 | kensalrise@winkworth.co.uk

## **DESCRIPTION:**

We are pleased to offer this larger than average four-five bedroom family home, spread over 1,800 sqft. The house has been extended and comprises of a formal front reception with bay window, with a second reception room used as a TV/snug area. The house has been extended on the ground floor creating a spacious open kitchen and dining area with vaulted ceiling and double French doors leading onto the garden, flooding this area with natural light. This is the perfect hub for the family and entertaining guests. The garden is mainly lawned with patios as either end, edge borders with mature trees, South-East facing and 65ft long with shed.