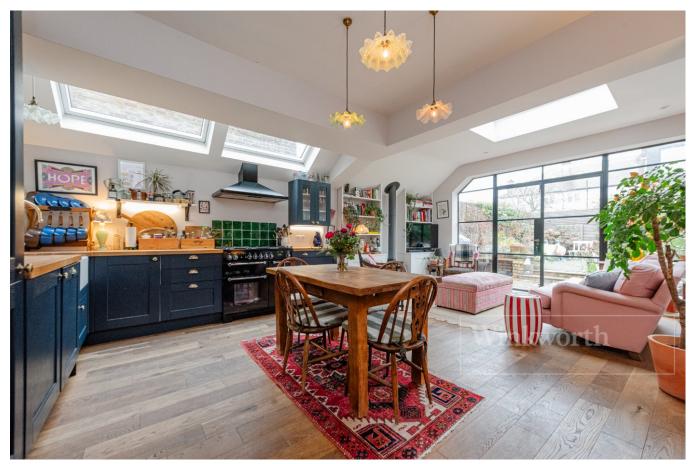

## **DESCRIPTION:**

This is a tastefully renovated ground floor flat situated in the desirable Clifford Gardens. The property boasts three bedrooms, and an extended open plan living and kitchen area to the rear of the flat, providing direct access on to the private garden.

The main bathroom is a three piece suite, in keeping with the period of the property.

As part of the extension works, the side return and rear were done, as well as a dig down for extra height. This

is now a spacious, bright and airy open plan space. There is fitted joinery and wood burner to create a cosy feel.

This space also provides direct access on to the private garden via full

height Crittall doors. The garden is designed to be low maintenance, with patio area, raised beds and Astroturf. With its sought-after location, character and charm, viewing comes highly recommended.