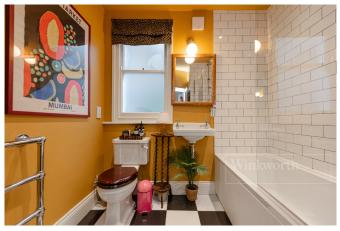

The main bathroom is a three piece suite, in keeping with the period of the property.

As part of the extension works, the side return and rear were done, as well as a dig down for extra height. This

is now a spacious, bright and airy open plan space. There is fitted joinery and wood burner to create a cosy feel.