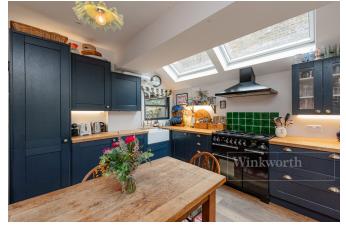

## **DESCRIPTION:**

This is a tastefully renovated ground floor flat situated in the desirable Clifford Gardens. The property boasts three bedrooms, and an extended open plan living and kitchen area to the rear of the flat, providing direct access on to the private garden.

The main bathroom is a three piece suite, in keeping with the period of the property.

As part of the extension works, the side return and rear were done, as well as a dig down for extra height. This

is now a spacious, bright and airy open plan space. There is fitted joinery and wood burner to create a cosy feel.