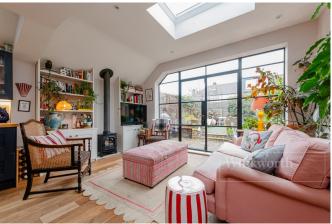

The main bathroom is a three piece suite, in keeping with the period of the property.

As part of the extension works, the side return and rear were done, as well as a dig down for extra height. This

is now a spacious, bright and airy open plan space. There is fitted joinery and wood burner to create a cosy feel.

This space also provides direct access on to the private garden via full

height Crittall doors. The garden is designed to be low maintenance, with patio area, raised beds and Astroturf. With its sought-after location, character and charm, viewing comes highly recommended.