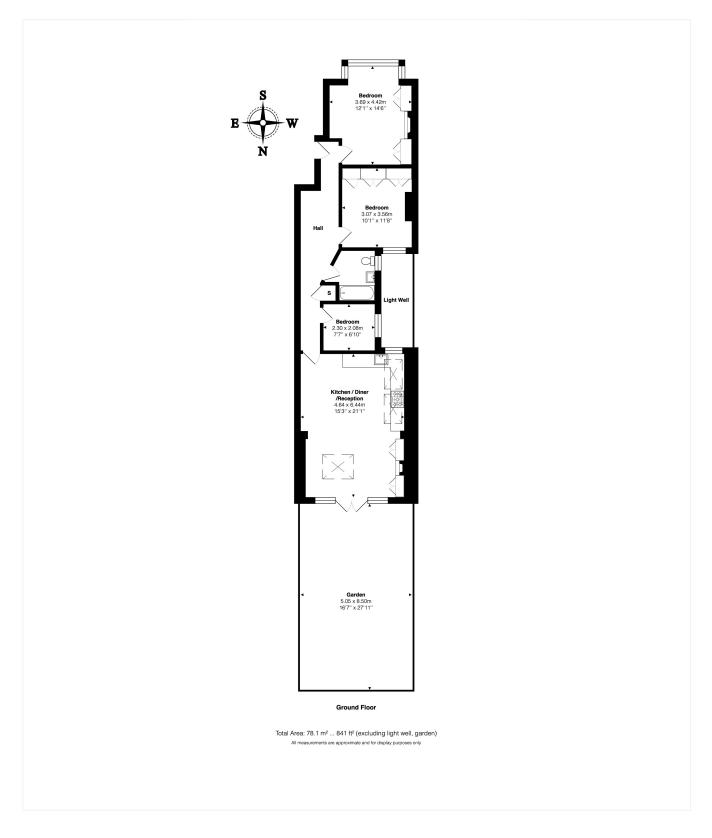

The principle bedroom is located to the front of the property, benefitting from built in storage and period feature fire place. The second bedroom is also a spacious double, with the third room ideal as a single bedroom, nursery or office/work from home space.

The main bathroom is a three piece suite, in keeping with the period of the property.

As part of the extension works, the side return and rear were done, as well as a dig down for extra height. This

is now a spacious, bright and airy open plan space. There is fitted joinery and wood burner to create a cosy feel.

This space also provides direct access on to the private garden via full

height Crittall doors. The garden is designed to be low maintenance, with patio area, raised beds and Astroturf. With its sought-after location, character and charm, viewing comes highly recommended.

See things differently

Winkworth

This floorplan is for illustration purposes only and is not to scale. The position and size of doors, windows, appliances and other features are approximate.

Kensal & Queens Park | 0208 960 4947 | kensalrise@winkworth.co.uk