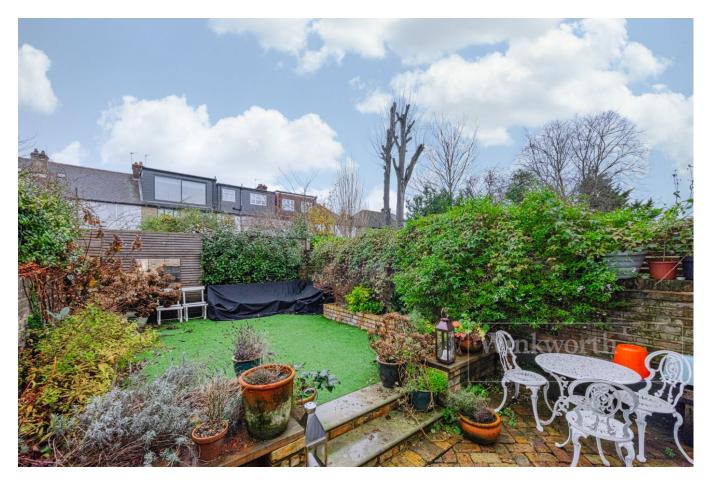

This space also provides direct access on to the private garden via full

height Crittall doors. The garden is designed to be low maintenance, with patio area, raised beds and Astroturf. With its sought-after location, character and charm, viewing comes highly recommended.