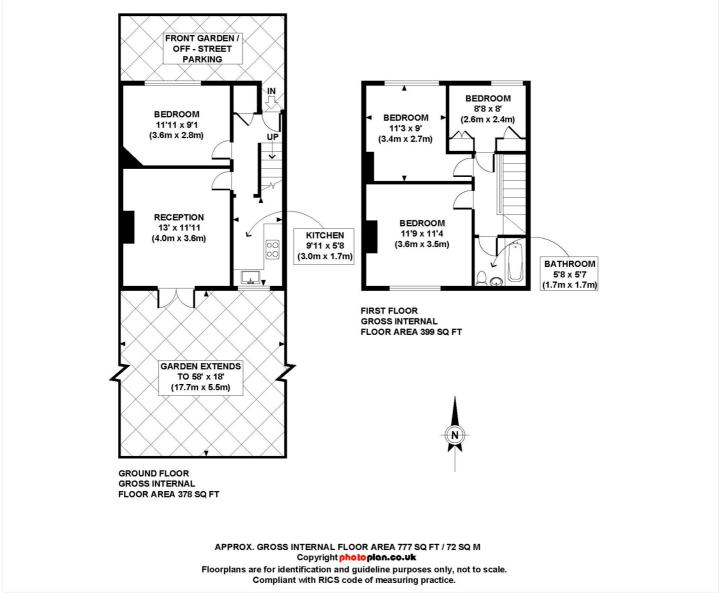

# **DESCRIPTION:**

A well presented four double bedroom house with off street parking and south facing garden.

The property offers a reception room with doors leading to the 58ft lawned south facing garden, kitchen, bathroom and four double bedrooms.

This floorplan is for illustration purposes only and is not to scale. The position and size of doors, windows, appliances and other features are approximate.

LOCAL AUTHORITY: Hammersmith & Fulham, S.Bush