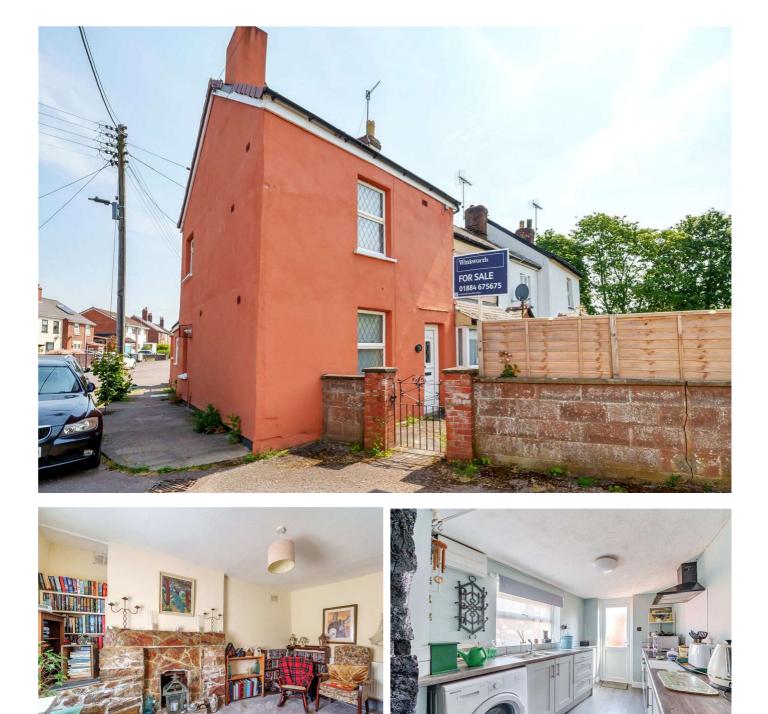

## Tiverton, Devon, EX16 6DH

This end of terrace two-bedroom cottage is located close to the heart of Tiverton. It benefits from recent refurbishment and a private garden. NO ONWARD CHAIN

#### **DESCRIPTION:**

Having been recently renovated, this cottage offers the perfect opportunity for a first home or an investment.

Leeway Cottages is located close to the centre of the thriving market town of Tiverton. Tiverton has a wide range of amenities, including a range of shops, recreational and educational facilities, as well as superb travel links to Exeter and London via the M5 and Tiverton Parkway station.

**Ground Floor:** 

There is a hallway upon entering the property through the front garden. The sitting room is of a good size and has a window overlooking the front aspect.

The recently renovated kitchen comprises of a range of wall and base units with work surfaces over, stainless steel sink, integrated fridge, and drainer, built in electric oven and hob with extractor fan. The dining room has built in storage cupboards and ample space for a dining table. First Floor:

The first floor comprises of two bedrooms and a family bathroom. Bedroom one is a good size double room and overlooks the front garden. Bedroom two is a single and overlooks the rear aspect. The modern bathroom has a white W/C, sink and bath with a stand over shower.

#### **OUTSIDE:**

To the front of the property there is a private front garden with new fencing, it offers the perfect blank canvass for a new owner. To the rear of the property there is a courtyard and storage shed.

## AT A GLANCE:

Two Bedrooms Two Reception Rooms Character Property Recently Renovated Central location Private garden Extra courtyard Ideal for a first-time buyer or investor