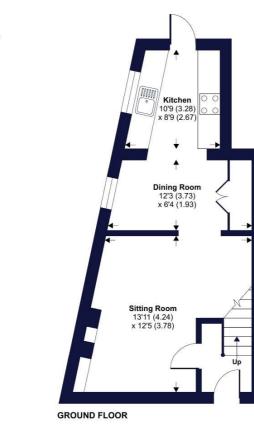

**Ground Floor:** 

There is a hallway upon entering the property through the front garden. The sitting room is of a good size and has a window overlooking the front aspect.

The recently renovated kitchen comprises of a range of wall and base units with work surfaces over, stainless steel sink, integrated fridge, and drainer, built in electric oven and hob with extractor fan. The dining room has built in storage cupboards and ample space for a dining table. First Floor:

## Leeway Cottages, Tiverton, EX16

Approximate Area = 670 sq ft / 62.2 sq m For identification only - Not to scale

FIRST FLOOR

Floor plan produced in accordance with RICS Property Measurement Standards incorporating International Property Measurement Standards (IPMS2 Residential). © nichecom 2022. Produced for Winkworth. REF: 820030