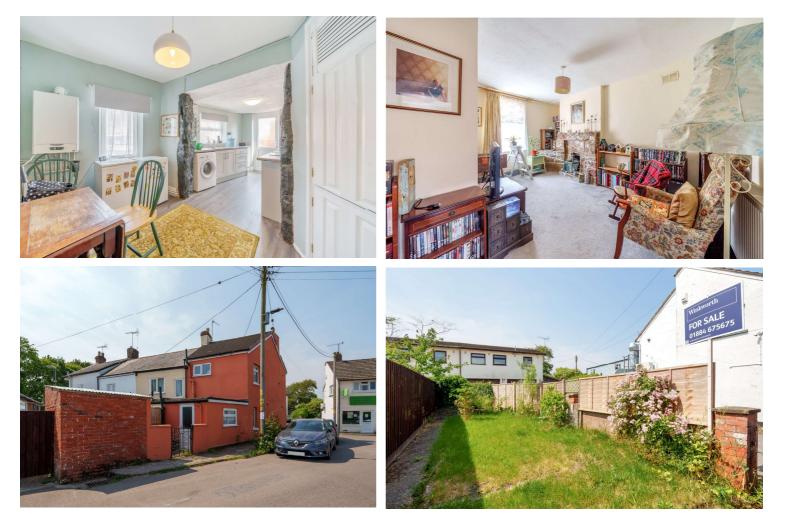

**Ground Floor:** 

There is a hallway upon entering the property through the front garden. The sitting room is of a good size and has a window overlooking the front aspect.

The recently renovated kitchen comprises of a range of wall and base units with work surfaces over, stainless steel sink, integrated fridge, and drainer, built in electric oven and hob with extractor fan. The dining room has built in storage cupboards and ample space for a dining table. First Floor:

The first floor comprises of two bedrooms and a family bathroom. Bedroom one is a good size double room and overlooks the front garden. Bedroom two is a single and overlooks the rear aspect. The modern bathroom has a white W/C, sink and bath with a stand over shower.

#### **OUTSIDE:**

To the front of the property there is a private front garden with new fencing, it offers the perfect blank canvass for a new owner. To the rear of the property there is a courtyard and storage shed.