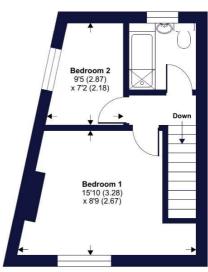

The first floor comprises of two bedrooms and a family bathroom. Bedroom one is a good size double room and overlooks the front garden. Bedroom two is a single and overlooks the rear aspect. The modern bathroom has a white W/C, sink and bath with a stand over shower.

## Leeway Cottages, Tiverton, EX16

Approximate Area = 670 sq ft / 62.2 sq m For identification only - Not to scale

FIRST FLOOR

Floor plan produced in accordance with RICS Property Measurement Standards incorporating International Property Measurement Standards (IPMS2 Residential). © nichecom 2022. Produced for Winkworth. REF: 820030