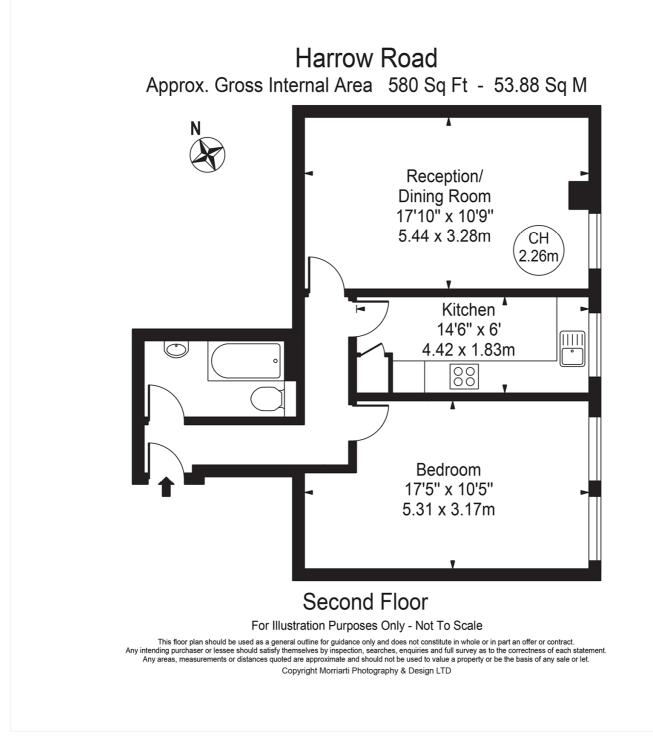

This floorplan is for illustration purposes only and is not to scale. The position and size of doors, windows, appliances and other features are approximate.

Tenure: Leasehold

Term: 111 year and 8 months

Service Charge: £1140 per annum

Ground Rent: ₤ 100 Annually (subject to increase)