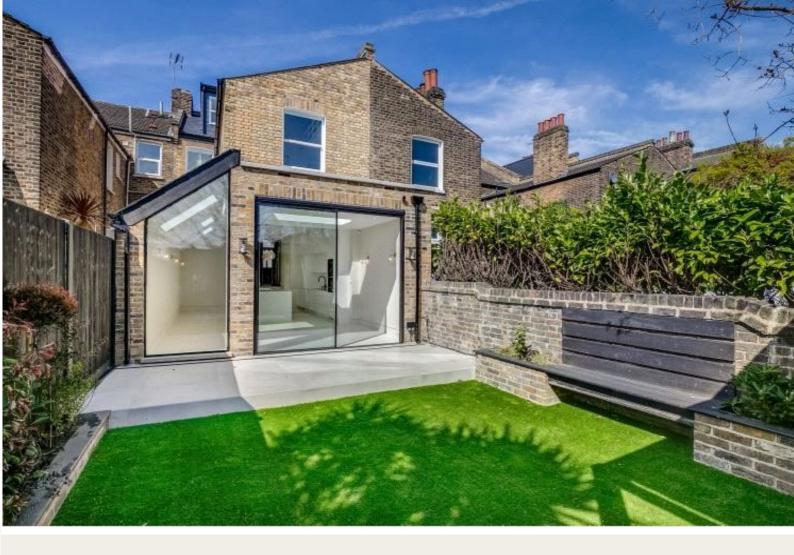

#### DESCRIPTION

This beautifully renovated four-bedroom Victorian home blends timeless period charm with cutting-edge modern design, offering a spacious and luxurious family living experience. Every detail has been meticulously thought out in this back-to-brick transformation, creating a home that exudes elegance, comfort, and smart technology. Upon entering, you'll immediately notice the spacious kitchen extension with soaring high ceilings that enhance the sense of openness and light. The heart of the home features a stunning open-plan layout, seamlessly integrating the kitchen, dining, and living areas. Smartcontrolled wet underfloor heating ensures warmth throughout, providing the perfect ambiance year-round. The ultra-slim Cortizo Cor Vision patio doors invite natural light in and create a seamless flow between the indoors and outdoors, allowing you to enjoy the tranquil surroundings from the comfort of your home. The rear garden has been professionally landscaped to provide an oasis of calm and entertainment. The exquisite pergola offers a charming space for relaxation, while the built-in BBQ and outdoor kitchen make it ideal for al fresco dining and entertaining family and friends. For those who love technology, this home features an advanced smart security system, complete with a Ringo alarm and CCTV coverage, ensuring peace of mind at all times. Inside, you'll find an integrated 70" TV and built-in speaker system for an immersive entertainment experience that is second to none.