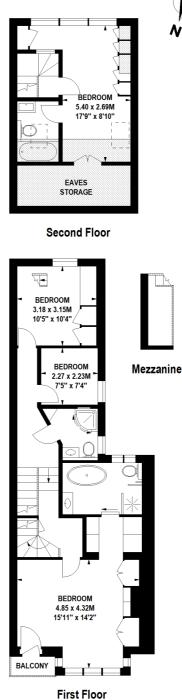

## **Clifford Gardens, NW10**

Approximate Gross Internal Area 187 sq.m / 2013. sq. ft Including Mezzanine of Approximately 3 sq.m / 32 sq. ft Including Eaves Storage of Approximately 7 sq.m / 75 sq. ft

Floor Plan produced for WNKWORTH by Mays Floorplans © . Tel 020 3397 4594 Illustration for identification purposes only, not to scale All measurements are maximum, and include wardrobes and window bays where applicable