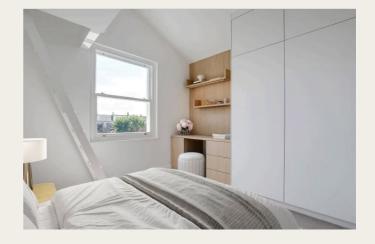

#### DESCRIPTION

This beautifully renovated four-bedroom Victorian home blends timeless period charm with cutting-edge modern design, offering a spacious and luxurious family living experience. Every detail has been meticulously thought out in this back-to-brick transformation, creating a home that exudes elegance, comfort, and smart technology. Upon entering, you'll immediately notice the spacious kitchen extension with soaring high ceilings that enhance the sense of openness and light. The heart of the home features a stunning open-plan layout, seamlessly integrating the kitchen, dining, and living areas. Smartcontrolled wet underfloor heating ensures warmth throughout, providing the perfect ambiance year-round. The ultra-slim Cortizo Cor Vision patio doors invite natural light in and create a seamless flow between the indoors and outdoors, allowing you to enjoy the tranquil surroundings from the comfort of your home. The rear garden has been professionally landscaped to provide an oasis of calm and entertainment. The exquisite pergola offers a charming space for relaxation, while the built-in BBQ and outdoor kitchen make it ideal for al fresco dining and entertaining family and friends. For those who love technology, this home features an advanced smart security system, complete with a Ringo alarm and CCTV coverage, ensuring peace of mind at all times. Inside, you'll find an integrated 70" TV and built-in speaker system for an immersive entertainment experience that is second to none.