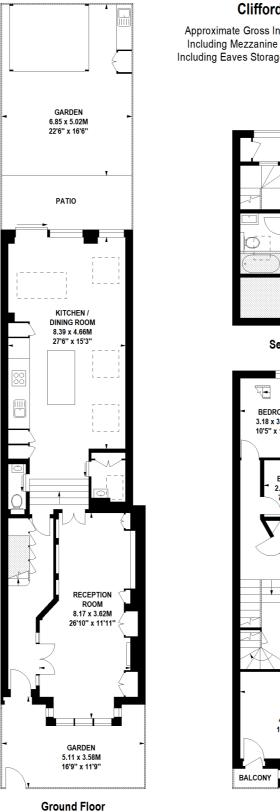

## **Clifford Gardens, NW10**

Approximate Gross Internal Area 187 sq.m / 2013. sq. ft Including Mezzanine of Approximately 3 sq.m / 32 sq. ft Including Eaves Storage of Approximately 7 sq.m / 75 sq. ft

Floor Plan produced for WNKWORTH by Mays Floorplans © . Tel 020 3397 4594 Illustration for identification purposes only, not to scale All measurements are maximum, and include wardrobes and window bays where applicable