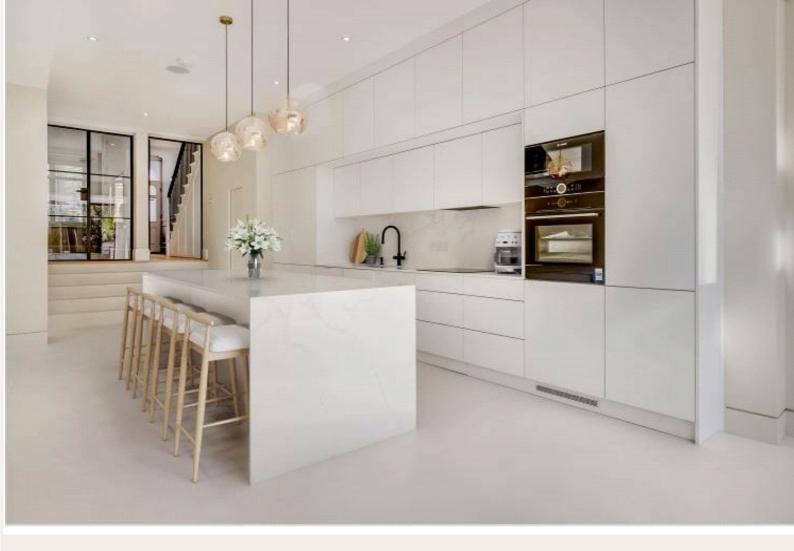

#### DESCRIPTION

This beautifully renovated four-bedroom Victorian home blends timeless period charm with cutting-edge modern design, offering a spacious and luxurious family living experience. Every detail has been meticulously thought out in this back-to-brick transformation, creating a home that exudes elegance, comfort, and smart technology. Upon entering, you'll immediately notice the spacious kitchen extension with soaring high ceilings that enhance the sense of openness and light. The heart of the home features a stunning open-plan layout, seamlessly integrating the kitchen, dining, and living areas. Smartcontrolled wet underfloor heating ensures warmth throughout, providing the perfect ambiance year-round. The ultra-slim Cortizo Cor Vision patio doors invite natural light in and create a seamless flow between the indoors and outdoors, allowing you to enjoy the tranquil surroundings from the comfort of your home. The rear garden has been professionally landscaped to provide an oasis of calm and entertainment. The exquisite pergola offers a charming space for relaxation, while the built-in BBQ and outdoor kitchen make it ideal for al fresco dining and entertaining family and friends. For those who love technology, this home features an advanced smart security system, complete with a Ringo alarm and CCTV coverage, ensuring peace of mind at all times. Inside, you'll find an integrated 70" TV and built-in speaker system for an immersive entertainment experience that is second to none.