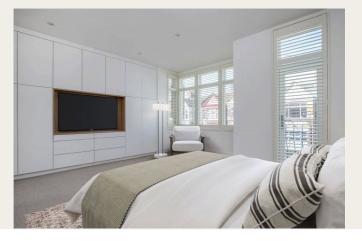

#### DESCRIPTION

This beautifully renovated four-bedroom Victorian home blends timeless period charm with cutting-edge modern design, offering a spacious and luxurious family living experience. Every detail has been meticulously thought out in this back-to-brick transformation, creating a home that exudes elegance, comfort, and smart technology. Upon entering, you'll immediately notice the spacious kitchen extension with soaring high ceilings that enhance the sense of openness and light. The heart of the home features a stunning open-plan layout, seamlessly integrating the kitchen, dining, and living areas. Smartcontrolled wet underfloor heating ensures warmth throughout, providing the perfect ambiance year-round. The ultra-slim Cortizo Cor Vision patio doors invite natural light in and create a seamless flow between the indoors and outdoors, allowing you to enjoy the tranquil surroundings from the comfort of your home. The rear garden has been professionally landscaped to provide an oasis of calm and entertainment. The exquisite pergola offers a charming space for relaxation, while the built-in BBQ and outdoor kitchen make it ideal for al fresco dining and entertaining family and friends. For those who love technology, this home features an advanced smart security system, complete with a Ringo alarm and CCTV coverage, ensuring peace of mind at all times. Inside, you'll find an integrated 70" TV and built-in speaker system for an immersive entertainment experience that is second to none.