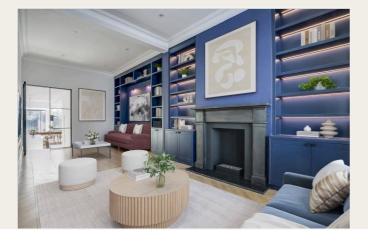

#### DESCRIPTION

This beautifully renovated four-bedroom Victorian home blends timeless period charm with cutting-edge modern design, offering a spacious and luxurious family living experience. Every detail has been meticulously thought out in this back-to-brick transformation, creating a home that exudes elegance, comfort, and smart technology. Upon entering, you'll immediately notice the spacious kitchen extension with soaring high ceilings that enhance the sense of openness and light. The heart of the home features a stunning open-plan layout, seamlessly integrating the kitchen, dining, and living areas. Smartcontrolled wet underfloor heating ensures warmth throughout, providing the perfect ambiance year-round. The ultra-slim Cortizo Cor Vision patio doors invite natural light in and create a seamless flow between the indoors and outdoors, allowing you to enjoy the tranquil surroundings from the comfort of your home. The rear garden has been professionally landscaped to provide an oasis of calm and entertainment. The exquisite pergola offers a charming space for relaxation, while the built-in BBQ and outdoor kitchen make it ideal for al fresco dining and entertaining family and friends. For those who love technology, this home features an advanced smart security system, complete with a Ringo alarm and CCTV coverage, ensuring peace of mind at all times. Inside, you'll find an integrated 70" TV and built-in speaker system for an immersive entertainment experience that is second to none.