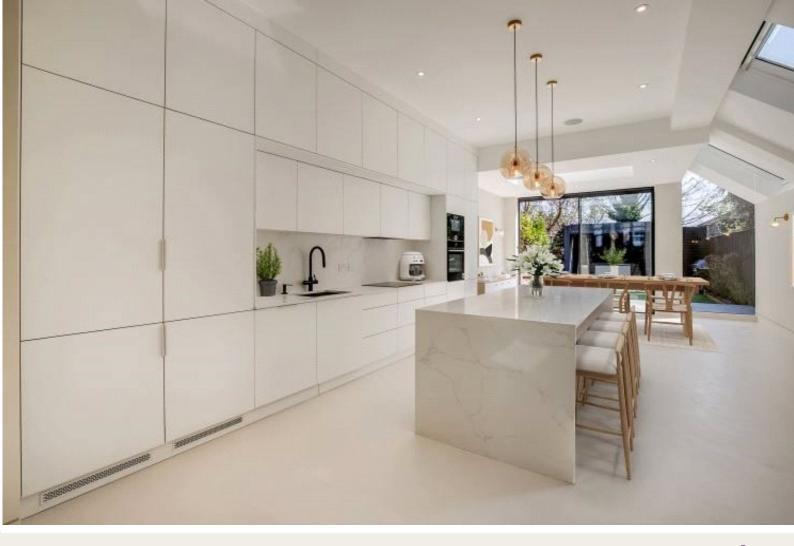

#### DESCRIPTION

This beautifully renovated four-bedroom Victorian home blends timeless period charm with cutting-edge modern design, offering a spacious and luxurious family living experience. Every detail has been meticulously thought out in this back-to-brick transformation, creating a home that exudes elegance, comfort, and smart technology. Upon entering, you'll immediately notice the spacious kitchen extension with soaring high ceilings that enhance the sense of openness and light. The heart of the home features a stunning open-plan layout, seamlessly integrating the kitchen, dining, and living areas. Smartcontrolled wet underfloor heating ensures warmth throughout, providing the perfect ambiance year-round. The ultra-slim Cortizo Cor Vision patio doors invite natural light in and create a seamless flow between the indoors and outdoors, allowing you to enjoy the tranquil surroundings from the comfort of your home. The rear garden has been professionally landscaped to provide an oasis of calm and entertainment. The exquisite pergola offers a charming space for relaxation, while the built-in BBQ and outdoor kitchen make it ideal for al fresco dining and entertaining family and friends. For those who love technology, this home features an advanced smart security system, complete with a Ringo alarm and CCTV coverage, ensuring peace of mind at all times. Inside, you'll find an integrated 70" TV and built-in speaker system for an immersive entertainment experience that is second to none.