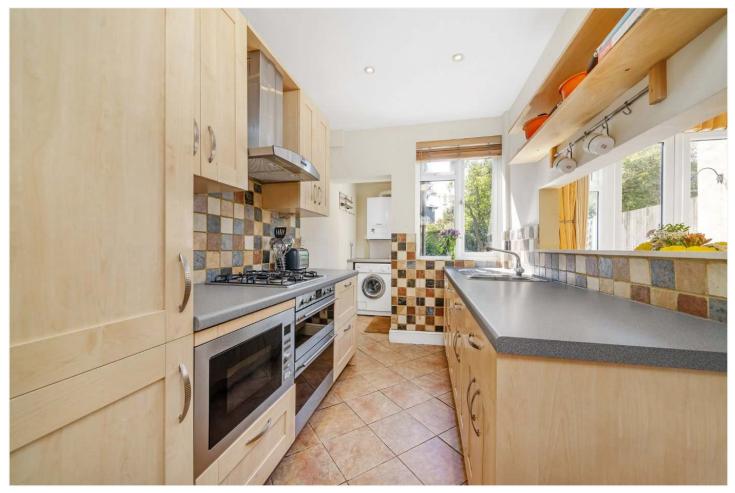

### **DESCRIPTION:**

A stunning family home, situated in a highly sought-after quiet road in AT A GLANCE SE22. This beautiful, terraced home is offered to the market chain free. Comprising a large reception, complete with high ceilings, gas fire and neutral décor. The ground floor further comprises a spacious dining room, complete with laminate timber flooring, bespoke joinery and French doors leading out to a large, south-facing garden. The kitchen is fully fitted and boasts ample storage and counter space. The first floor comprises two spacious double bedrooms, nursery/study and a spacious family bathroom. The master bedroom includes high ceilings and builtin wardrobes. The loft has been converted to allow a spacious double bedroom with fantastic views south across the housetops and neighbouring gardens, the top floor also includes a separate shower room. The location provides fantastic access to the shops, bars and restaurants on both Lordship Lane and Bellenden Road. Peckham Rye Park and Goose Green are a stone's throw away for large green open spaces. The property is within primary and secondary catchments.