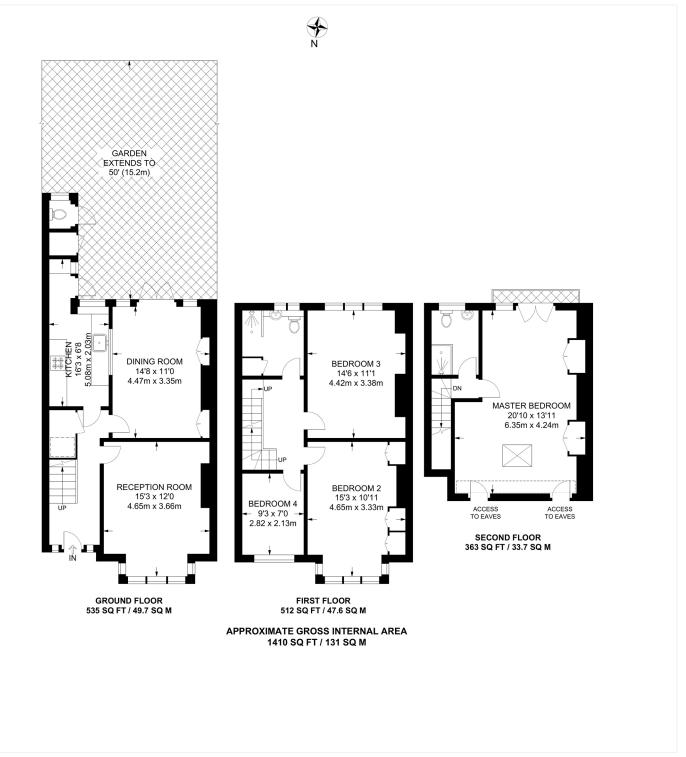

### **DESCRIPTION:**

A stunning family home, situated in a highly sought-after quiet road in AT A GLANCE SE22. This beautiful, terraced home is offered to the market chain free. Comprising a large reception, complete with high ceilings, gas fire and neutral décor. The ground floor further comprises a spacious dining room, complete with laminate timber flooring, bespoke joinery and French doors leading out to a large, south-facing garden. The kitchen is fully fitted and boasts ample storage and counter space. The first floor comprises two spacious double bedrooms, nursery/study and a spacious family bathroom. The master bedroom includes high ceilings and builtin wardrobes. The loft has been converted to allow a spacious double bedroom with fantastic views south across the housetops and neighbouring gardens, the top floor also includes a separate shower room. The location provides fantastic access to the shops, bars and restaurants on both Lordship Lane and Bellenden Road. Peckham Rye Park and Goose Green are a stone's throw away for large green open spaces. The property is within primary and secondary catchments.

- Four Bedrooms
- Terrace House
- Two Receptions
- Bathroom & Shower Room
- South Facing Garden
- Excellent School Catchment Areas
- Central Location
- Chain Free

This floorplan is for illustration purposes only and is not to scale. The position and size of doors, windows, appliances and other features are approximate.