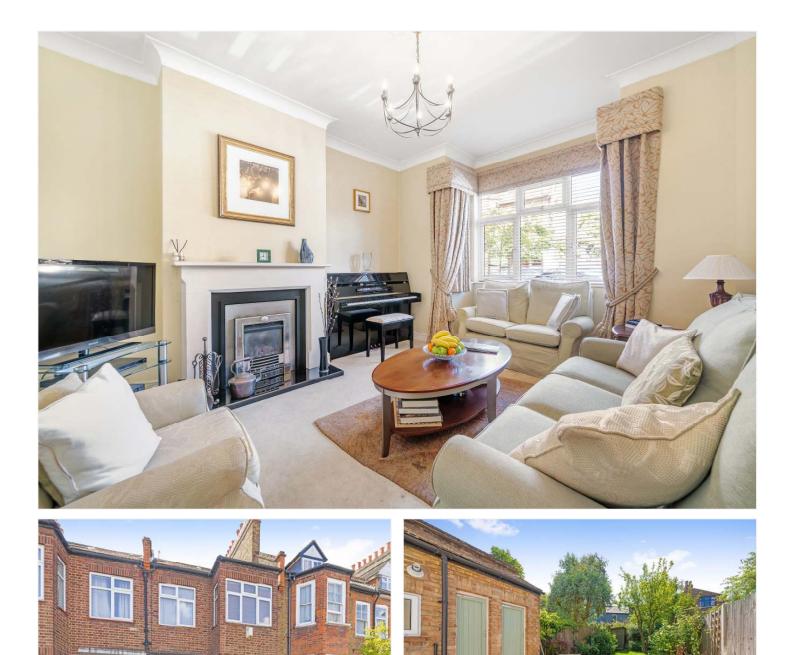

### **DESCRIPTION:**

A stunning family home, situated in a highly sought-after quiet road in AT A GLANCE SE22. This beautiful, terraced home is offered to the market chain free. Comprising a large reception, complete with high ceilings, gas fire and neutral décor. The ground floor further comprises a spacious dining room, complete with laminate timber flooring, bespoke joinery and French doors leading out to a large, south-facing garden. The kitchen is fully fitted and boasts ample storage and counter space. The first floor comprises two spacious double bedrooms, nursery/study and a spacious family bathroom. The master bedroom includes high ceilings and builtin wardrobes. The loft has been converted to allow a spacious double bedroom with fantastic views south across the housetops and neighbouring gardens, the top floor also includes a separate shower room. The location provides fantastic access to the shops, bars and restaurants on both Lordship Lane and Bellenden Road. Peckham Rye Park and Goose Green are a stone's throw away for large green open spaces. The property is within primary and secondary catchments.

- Four Bedrooms
- Terrace House
- Two Receptions
- Bathroom & Shower Room
- South Facing Garden
- Excellent School Catchment Areas
- Central Location
- Chain Free

This floorplan is for illustration purposes only and is not to scale. The position and size of doors, windows, appliances and other features are approximate.