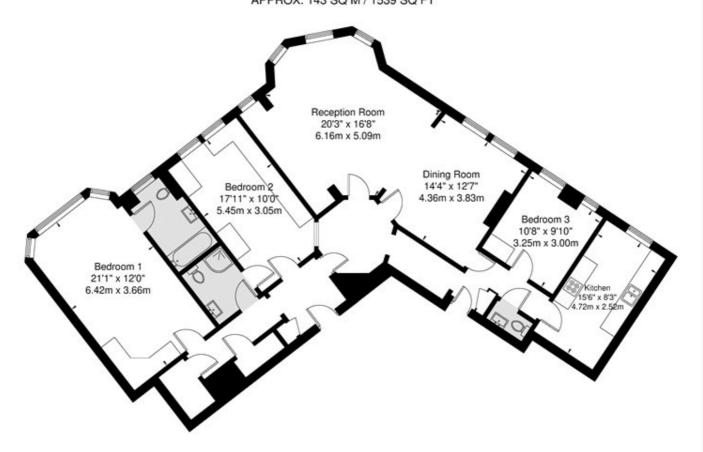

## Third Floor GROSS INTERNAL FLOOR AREA APPROX. 143 SQ M / 1539 SQ FT

APPROXIMATE GROSS INTERNAL FLOOR AREA 143.0 SQ M / 1539 SQ FT
THIS FLOOR PLAN IS FOR ILLUSTRATIVE PURPOSES ONLY AND
SHOULD BE USED FOR THIS PURPOSE BY PROSPECTIVE APPLICANTS AS ITS NOT TO SCALE.