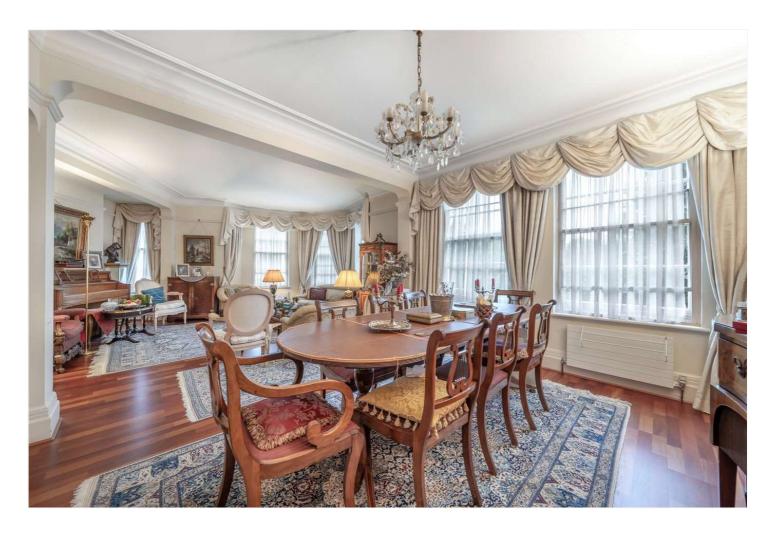

## GROVE COURT, ST JOHN'S WOOD, LONDON, NW8 **£2,150,000** SHARE OF FREEHOLD

A spacious three-bedroom, third-floor apartment, with high ceilings, positioned on the corner of this period development, with many original features plus an open-plan reception / dining area and a separate kitchen. This secure, portered development is less than half a mile away from Lord's Cricket Ground, not to mention both St John's Wood High Street and Underground Station (Jubilee Line).

Principal Bedroom with En-Suite Bathroom | Second Bedroom with En-Suite Shower Room | Third Bedroom | Guest WC | Separate Kitchen | Reception/Dining Room | Porterage | Passenger Lift | Leasehold

for every step...