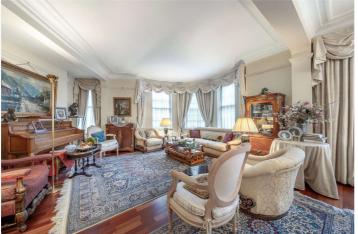

## GROVE COURT, ST JOHN'S WOOD, LONDON, NW8 **£2,150,000** SHARE OF FREEHOLD

A spacious three-bedroom, third-floor apartment, with high ceilings, positioned on the corner of this period development, with many original features plus an open-plan reception / dining area and a separate kitchen. This secure, portered development is less than half a mile away from Lord's Cricket Ground, not to mention both St John's Wood High Street and Underground Station (Jubilee Line).

Principal Bedroom with En-Suite Bathroom | Second Bedroom with En-Suite Shower Room | Third Bedroom | Guest WC | Separate Kitchen | Reception/Dining Room | Porterage | Passenger Lift | Leasehold

for every step...