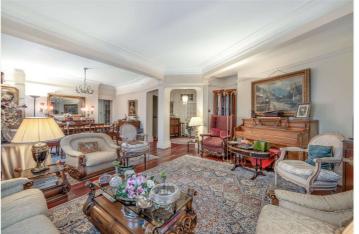

## GROVE COURT, ST JOHN'S WOOD, LONDON, NW8 **£2,150,000** SHARE OF FREEHOLD

A spacious three-bedroom, third-floor apartment, with high ceilings, positioned on the corner of this period development, with many original features plus an open-plan reception / dining area and a separate kitchen. This secure, portered development is less than half a mile away from Lord's Cricket Ground, not to mention both St John's Wood High Street and Underground Station (Jubilee Line).

Principal Bedroom with En-Suite Bathroom | Second Bedroom with En-Suite Shower Room | Third Bedroom | Guest WC | Separate Kitchen | Reception/Dining Room | Porterage | Passenger Lift | Leasehold

for every step...