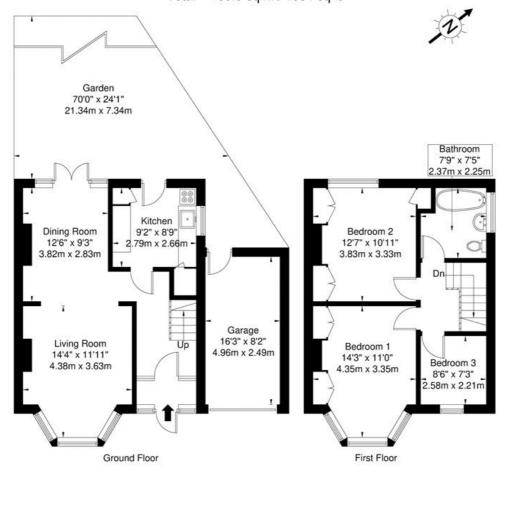

## Dors Close, NW9 7NT

Approx. Gross Internal Area = 88.4 sq m / 951 sq ft Garage = 12.4 sq m / 133 sq ft Total = 100.8 sq m / 1084 sq ft

ef Copyright B L E U

The Floor plan is not to scale and measurements and areas shown are approximate and therefore should be used for illustrative purposes only. The plan has been prepared in accordance with the RICS code of Measuring Practice and whilst we have confidence in the information produced it must not be relied on. If there is any aspect of particular importance, you should carry out or commission your own inspection of the preperty.

Copyright @ BLEUPLAN

This floorplan is for illustration purposes only and is not to scale. The position and size of doors, windows, appliances and other features are approximate.

Kingsbury | 020 8204 0000 | kingsbury@winkworth.co.uk