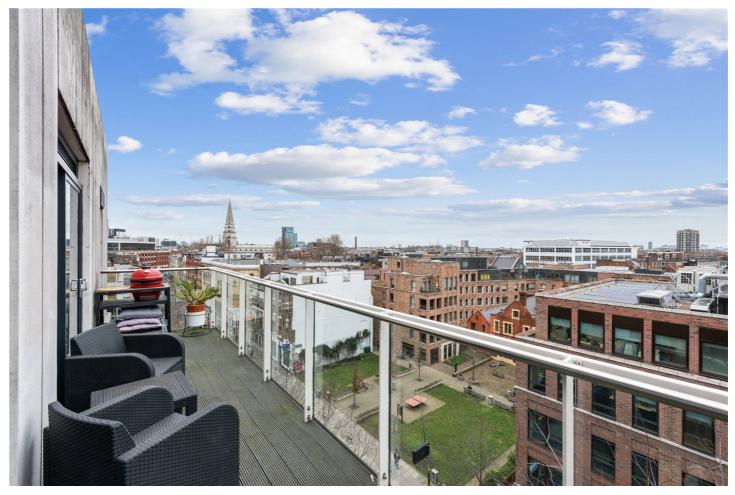

The property features a generous double bedroom with a built-in wardrobe, a separate three-piece bathroom, and a stylish open-plan living and dining area with a fully fitted kitchen. Step outside the living room onto the private balcony, where you can enjoy expansive city views, making it the perfect spot to relax or entertain guests while taking in the vibrant skyline.

Located in the prime Aldgate area, the property is just 0.1 mile from Aldgate East Station (District and Hammersmith & City Line) and 0.3 miles to Aldgate station (Circle and Metropolitan Line). Residents enjoy the added benefits of 24-hour concierge service, access to an on-site gym, and a roof terrace with 360° views across London. Additionally, the apartment is chain-free. This property is perfect for those seeking a modern, convenient, and vibrant lifestyle in one of London's most desirable locations.