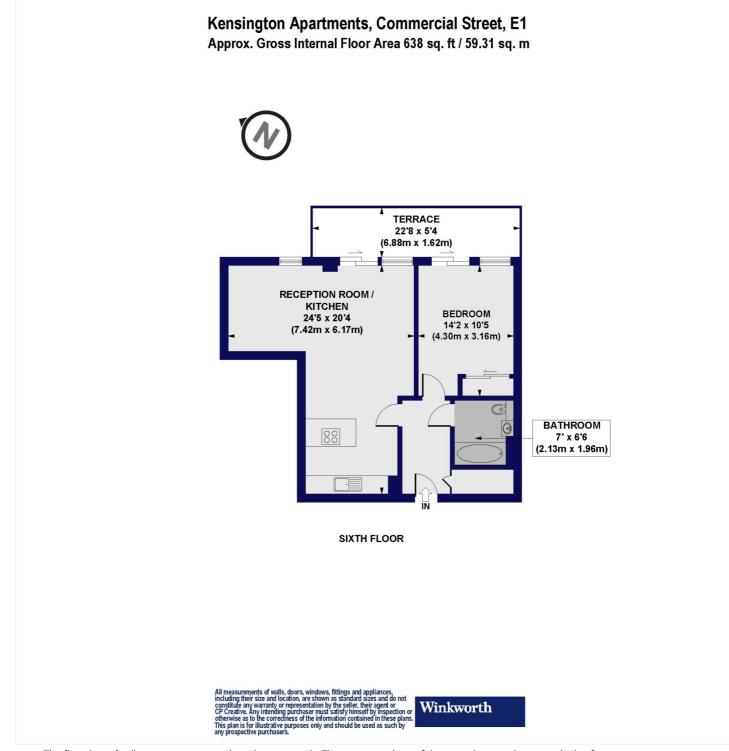

#### **DESCRIPTION:**

Part of the sought-after Cityscape development and located on the 6th floor, this stunning one-bedroom apartment offers approximately 638 sqft of living space, with an eastern aspect that fills the interiors with natural light.

The property features a generous double bedroom with a built-in wardrobe, a separate three-piece bathroom, and a stylish open-plan living and dining area with a fully fitted kitchen. Step outside the living room onto the private balcony, where you can enjoy expansive city views, making it the perfect spot to relax or entertain guests while taking in the vibrant skyline.

# Winkworth

See things differently

This floorplan is for illustration purposes only and is not to scale. The position and size of doors, windows, appliances and other features are approximate.

Shoreditch | 020 7749 7650 | shoreditch@winkworth.co.uk