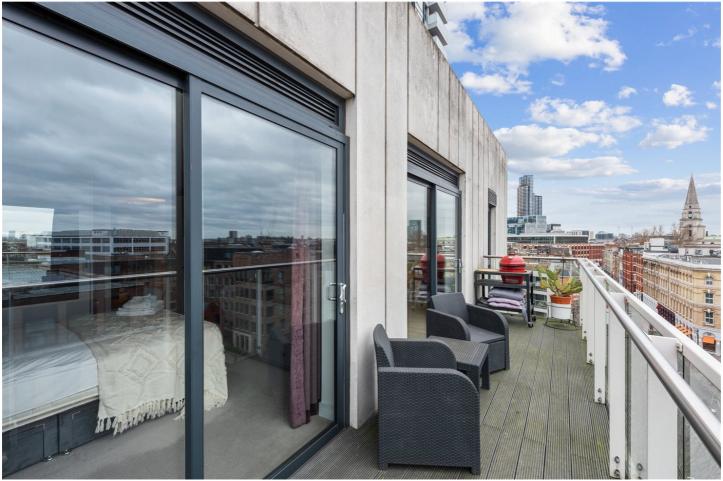

The property features a generous double bedroom with a built-in wardrobe, a separate three-piece bathroom, and a stylish open-plan living and dining area with a fully fitted kitchen. Step outside the living room onto the private balcony, where you can enjoy expansive city views, making it the perfect spot to relax or entertain guests while taking in the vibrant skyline.

Located in the prime Aldgate area, the property is just 0.1 mile from Aldgate East Station (District and Hammersmith & City Line) and 0.3 miles to Aldgate station (Circle and Metropolitan Line). Residents enjoy the added benefits of 24-hour concierge service, access to an on-site gym, and a roof terrace with 360° views across London. Additionally, the apartment is chain-free. This property is perfect for those seeking a modern, convenient, and vibrant lifestyle in one of London's most desirable locations.