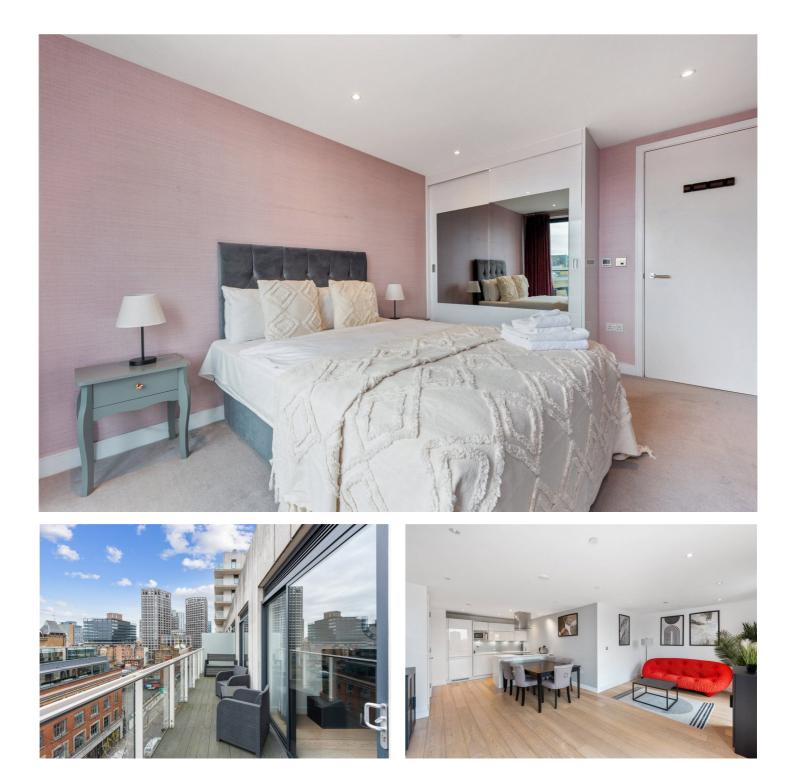

The property features a generous double bedroom with a built-in wardrobe, a separate three-piece bathroom, and a stylish open-plan living and dining area with a fully fitted kitchen. Step outside the living room onto the private balcony, where you can enjoy expansive city views, making it the perfect spot to relax or entertain guests while taking in the vibrant skyline.