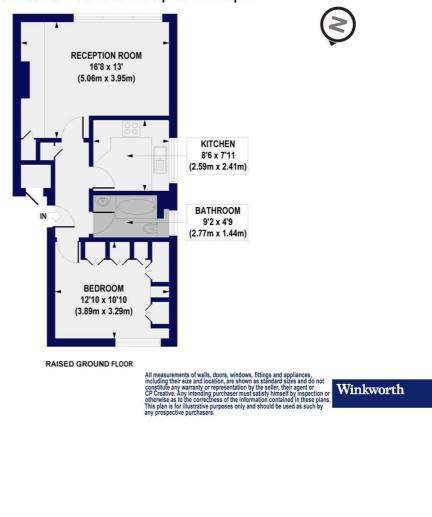

#### ACCOMMODATION

Long Let, 1 Bedrooms, 1 Reception Rooms, 1 Bathrooms, Flat/Apartment, Ground Floor, Communal Gardens, Off Street Parking, Furnished, 511 Approx Sq Ft

#### Hazlewell Road, SW15 Approx. Gross Internal Floor Area 511 sq. ft / 47.44 sq. m

This floorplan is for illustration purposes only and is not to scale. The position and size of doors, windows, appliances and other features are approximate.