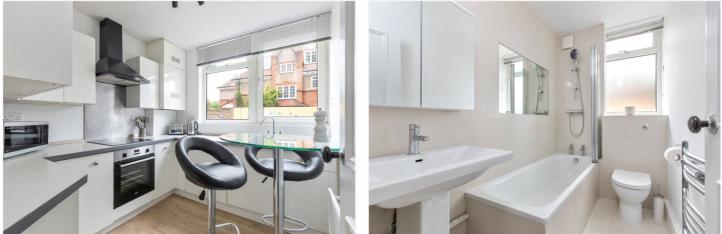

At the front of the property is a generous double bedroom with an abundance of fitted wardrobes and black out curtains. The bedroom is serviced by a modern bathroom with bath and shower over. The kitchen has been fully equipped with all the necessary items as well as a breakfast bar and stools.