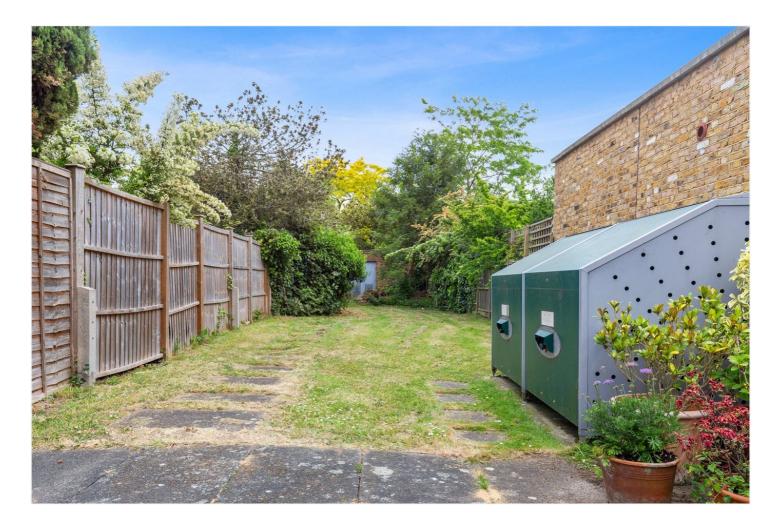

#### **DESCRIPTION:**

This bright and spacious property has recently undergone a full refurbishment throughout. Situated on the ground floor of a well-maintained private block it further benefits from off street parking, bike storage and access to a lovely communal garden.

Hazlewell Road is a quiet residential street in West Putney a short walk from Putney Mainline (SW Rail) and East Putney Underground (District Line) stations. All the shops, restaurants, cafes and bars are also within easy reach.