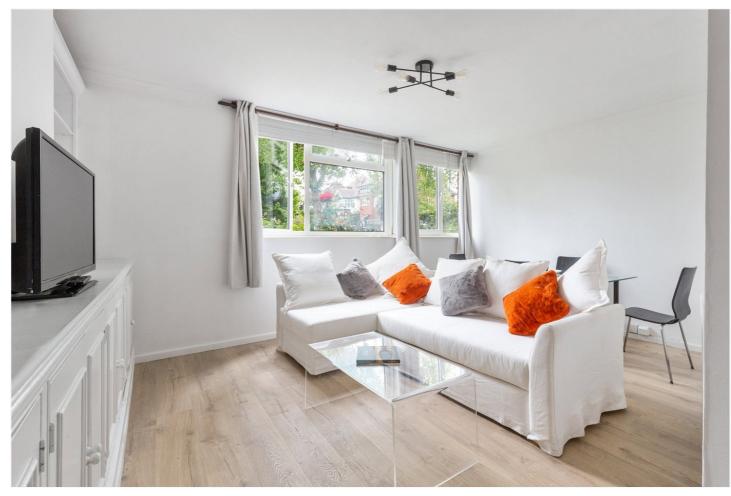

Towards the rear is a large sitting room with plenty of room for both living and dining, with a sofa bed, glass dining table and chairs. There is also extensive storage in the form of fitted shelves and cabinets.