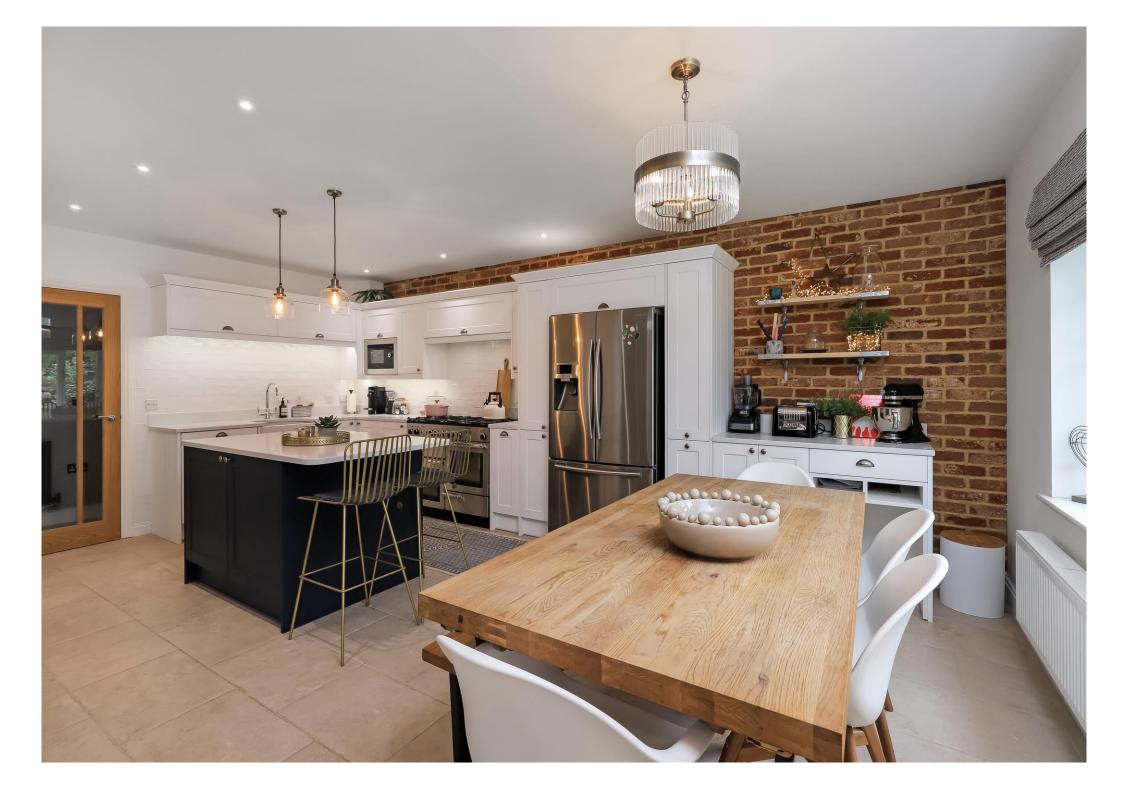

This spacious four bedroom semi-detached home is beautifully presented, having been lovingly updated and extended by the current owners. The accommodation comprises a well-proportioned entrance hallway leading to all downstairs rooms. The light and airy sitting room is generous in size with a beautiful feature fireplace. The open plan style kitchen/dining/family room offers a contemporary feel with tiled flooring and modern units making entertaining easy, whilst leading conveniently to the separate utility room. Light floods in from bi-fold doors onto the garden and a ceiling lantern light. A third reception room provides a versatile space for a family room or perhaps a study, useful for those working at home. Completing the downstairs is a cloakroom. To the first floor are three double bedrooms, one with a beautiful en suite and a family bathroom to service the remaining bedrooms. The bright master bedroom with stylish en-suite is on the second floor.