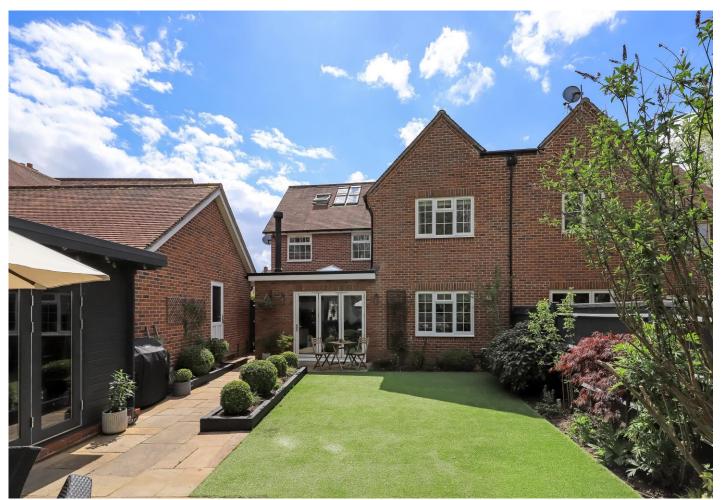

Outside to the front the property has a low maintenance garden with delightful views over the green. A driveway offers parking for 2/3 cars and access to the single garage. The rear garden is stunning, and very private with patio areas, a lawn bordered with shrubs, and the delightful addition of a fabulous summerhouse.