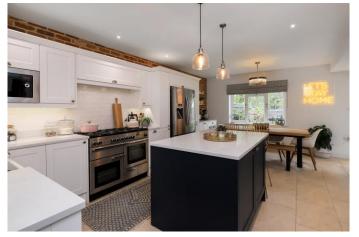

This spacious four bedroom semi-detached home is beautifully presented, having been lovingly updated and extended by the current owners. The accommodation comprises a well-proportioned entrance hallway leading to all downstairs rooms. The light and airy sitting room is generous in size with a beautiful feature fireplace. The open plan style kitchen/dining/family room offers a contemporary feel with tiled flooring and modern units making entertaining easy, whilst leading conveniently to the separate utility room. Light floods in from bi-fold doors onto the garden and a ceiling lantern light. A third reception room provides a versatile space for a family room or perhaps a study, useful for those working at home. Completing the downstairs is a cloakroom. To the first floor are three double bedrooms, one with a beautiful en suite and a family bathroom to service the remaining bedrooms. The bright master bedroom with stylish en-suite is on the second floor.