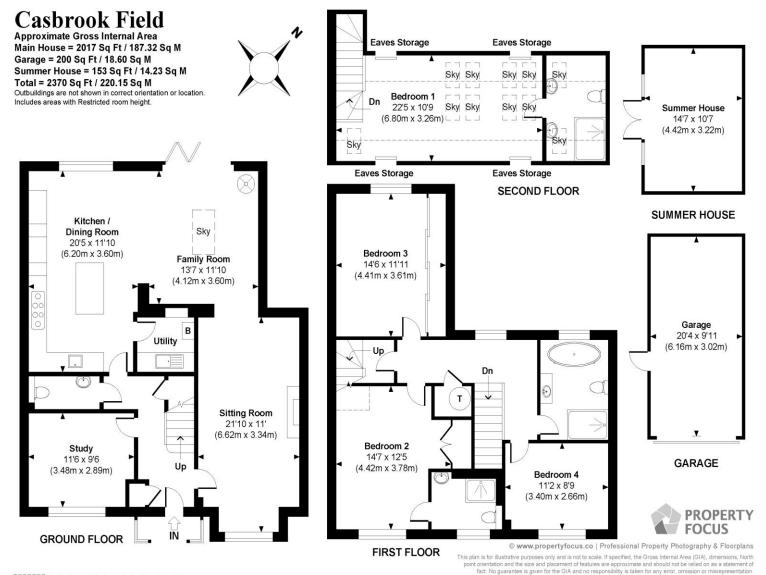

This spacious four bedroom semi-detached home is beautifully presented, having been lovingly updated and extended by the current owners. The accommodation comprises a well-proportioned entrance hallway leading to all downstairs rooms. The light and airy sitting room is generous in size with a beautiful feature fireplace. The open plan style kitchen/dining/family room offers a contemporary feel with tiled flooring and modern units making entertaining easy, whilst leading conveniently to the separate utility room. Light floods in from bi-fold doors onto the garden and a ceiling lantern light. A third reception room provides a versatile space for a family room or perhaps a study, useful for those working at home. Completing the downstairs is a cloakroom. To the first floor are three double bedrooms, one with a beautiful en suite and a family bathroom to service the remaining bedrooms. The bright master bedroom with stylish en-suite is on the second floor.

Outside to the front the property has a low maintenance garden with delightful views over the green. A driveway offers parking for 2/3 cars and access to the single garage. The rear garden is stunning, and very private with patio areas, a lawn bordered with shrubs, and the delightful addition of a fabulous summerhouse.