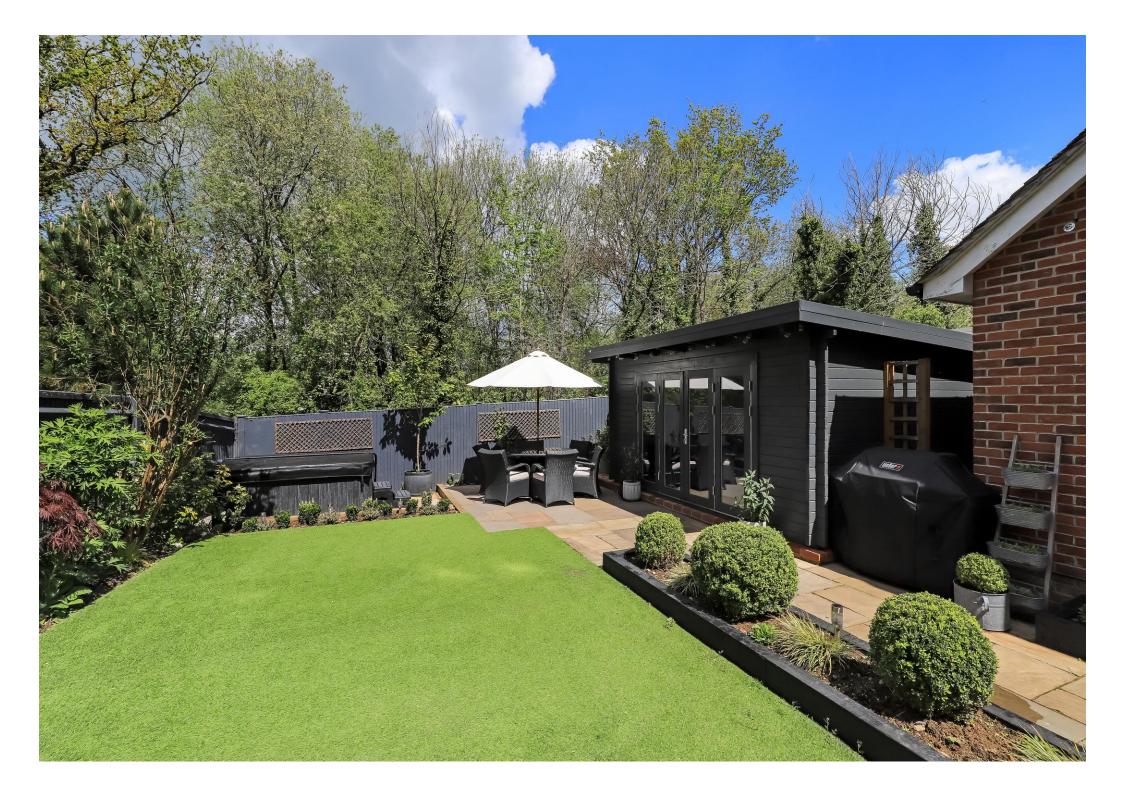

Outside to the front the property has a low maintenance garden with delightful views over the green. A driveway offers parking for 2/3 cars and access to the single garage. The rear garden is stunning, and very private with patio areas, a lawn bordered with shrubs, and the delightful addition of a fabulous summerhouse.