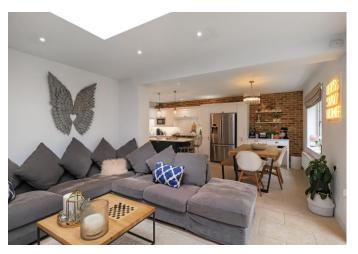

This spacious four bedroom semi-detached home is beautifully presented, having been lovingly updated and extended by the current owners. The accommodation comprises a well-proportioned entrance hallway leading to all downstairs rooms. The light and airy sitting room is generous in size with a beautiful feature fireplace. The open plan style kitchen/dining/family room offers a contemporary feel with tiled flooring and modern units making entertaining easy, whilst leading conveniently to the separate utility room. Light floods in from bi-fold doors onto the garden and a ceiling lantern light. A third reception room provides a versatile space for a family room or perhaps a study, useful for those working at home. Completing the downstairs is a cloakroom. To the first floor are three double bedrooms, one with a beautiful en suite and a family bathroom to service the remaining bedrooms. The bright master bedroom with stylish en-suite is on the second floor.