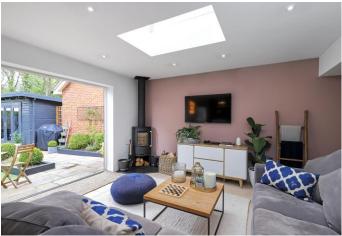

This spacious four bedroom semi-detached home is beautifully presented, having been lovingly updated and extended by the current owners. The accommodation comprises a well-proportioned entrance hallway leading to all downstairs rooms. The light and airy sitting room is generous in size with a beautiful feature fireplace. The open plan style kitchen/dining/family room offers a contemporary feel with tiled flooring and modern units making entertaining easy, whilst leading conveniently to the separate utility room. Light floods in from bi-fold doors onto the garden and a ceiling lantern light. A third reception room provides a versatile space for a family room or perhaps a study, useful for those working at home. Completing the downstairs is a cloakroom. To the first floor are three double bedrooms, one with a beautiful en suite and a family bathroom to service the remaining bedrooms. The bright master bedroom with stylish en-suite is on the second floor.