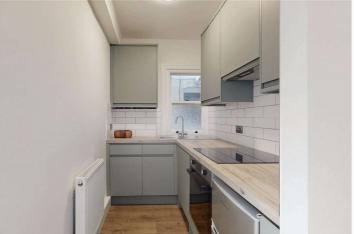

## NEVILLE COURT, ST JOHN'S WOOD, LONDON, NW8 £350,000 LEASEHOLD

A bright, one double bedroom apartment located on the fifth-floor of this popular red-brick, portered building. The property has been renovated to an excellent standard throughout, and benefits from a separate fully-fitted kitchen and a private balcony. This development has recently undergone extensive renovations to the communal areas and is located less than a mile away from Regent's Park, Lord's Cricket Ground, St John's Wood High Street and Underground Station (Jubilee Line). The property's lease expires 01/04/1969.

Bedroom | Bathroom | Separate Kitchen | Reception Room | Private Balcony | Porterage | Passenger Lift | Leasehold

for every step...