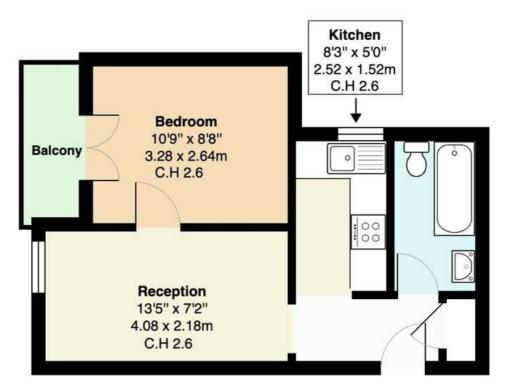

## 5th floor

## Neville Court, NW8

Total Gross Area: 323 ft2 ... 30.0 m2

\* C.H : Ceiling Height

All measurements are approximate and for identification guideline purposes only, not to scale.

Compliant with the RICS code of measuring practice