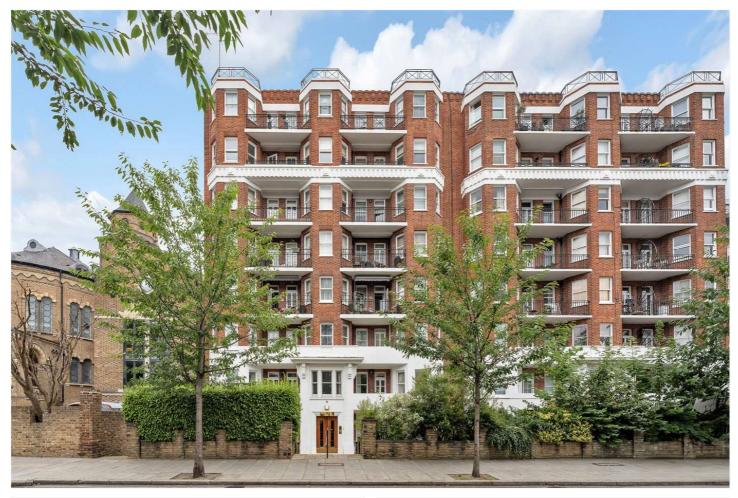

## NEVILLE COURT, ST JOHN'S WOOD, LONDON, NW8 £350,000 LEASEHOLD

A bright, one double bedroom apartment located on the fifth-floor of this popular red-brick, portered building. The property has been renovated to an excellent standard throughout, and benefits from a separate fully-fitted kitchen and a private balcony. This development has recently undergone extensive renovations to the communal areas and is located less than a mile away from Regent's Park, Lord's Cricket Ground, St John's Wood High Street and Underground Station (Jubilee Line). The property's lease expires 01/04/1969.