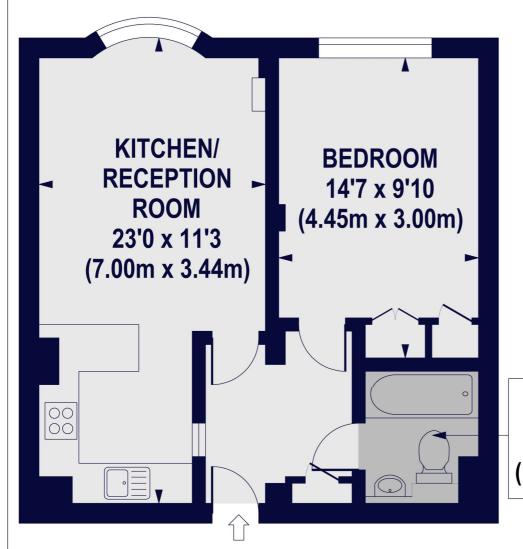

## GROVE END GARDENS, GROVE END ROAD, NW8 9LT

Approx. Gross Internal Floor Area 474 sq ft. / 44.17 sq.m

BATHROOM 6'5 x 5'6 (1.96m x 1.68m)

## **FOURTH FLOOR**

For Illustration Purposes Only - Not To Scale Floor Plan by www.nogaphotostudio.com Ref: No.30606
This floor plan should be used as a general outline for guidance only. Any intending purchaser or lessee should satisfy
themselves by inspection, searches, enquiries and full survey as to the correctness of each statement. Any areas, measurement
or distances quited are annoyingingte and should not be useft to yail use a property or be the hasis of any sale or left.