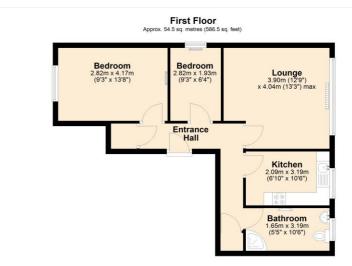

Total area: approx. 54.5 sq. metres (586.5 sq. feet)

This floorplan is for illustration purposes only and is not to scale. The position and size of doors, windows, appliances and other features are approximate.