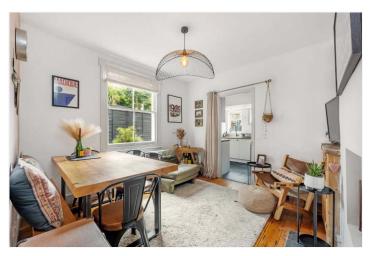

#### **DESCRIPTION:**

A stunning, two-bedroom ground-floor garden flat situated on a quiet residential street in SE22. This charming Victorian conversation is offered to the market in fantastic condition with potential to extend (STPP). Comprising two spacious doubles, a large family bathroom finished to a high standard and in a traditional style and a lovely reception room at the back leading to the kitchen and private garden. The location offers easy access to the shops, bars, and restaurants on Lordship Lane as well as Forest Hill Road as well as being a short walk from both Peckham Rye Common and Dulwich Park. Transport links can be found via East Dulwich station for direct links to London Bridge, multiple bus links situated on Barry Road to Peckham Rye, Honor Oak, or Forest Hill stations for the East London lines, Overground and direct Thameslink trains to St Pancras. This is a fantastic flat, in a highly sought-after location and early viewings are highly advised.

#### AT A GLANCE

- Two Double Bedrooms
- Ground Floor Flat
- Reception
- Modern Kitchen
- Private Garden
- Leasehold
- Central Location
- Potential to extend (STPP)

This floorplan is for illustration purposes only and is not to scale. The position and size of doors, windows, appliances and other features are approximate.