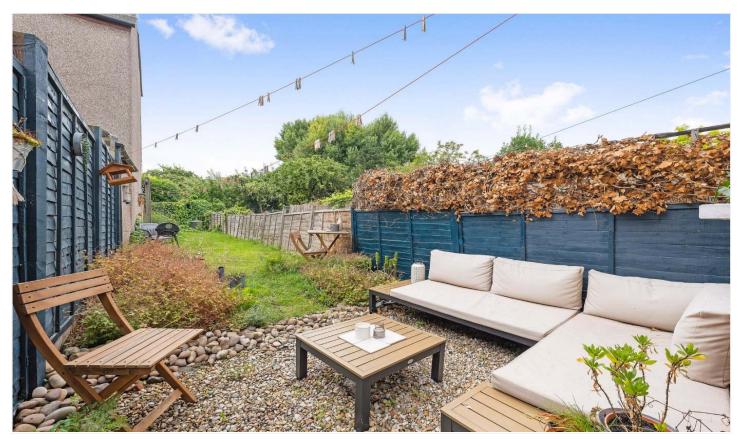

#### **DESCRIPTION:**

A stunning, two-bedroom ground-floor garden flat situated on a quiet residential street in SE22. This charming Victorian conversation is offered to the market in fantastic condition with potential to extend (STPP). Comprising two spacious doubles, a large family bathroom finished to a high standard and in a traditional style and a lovely reception room at the back leading to the kitchen and private garden. The location offers easy access to the shops, bars, and restaurants on Lordship Lane as well as Forest Hill Road as well as being a short walk from both Peckham Rye Common and Dulwich Park. Transport links can be found via East Dulwich station for direct links to London Bridge, multiple bus links situated on Barry Road to Peckham Rye, Honor Oak, or Forest Hill stations for the East London lines, Overground and direct Thameslink trains to St Pancras. This is a fantastic flat, in a highly sought-after location and early viewings are highly advised.

#### AT A GLANCE

- Two Double Bedrooms
- Ground Floor Flat
- Reception
- Modern Kitchen
- Private Garden
- Leasehold
- Central Location
- Potential to extend (STPP)

This floorplan is for illustration purposes only and is not to scale. The position and size of doors, windows, appliances and other features are approximate.