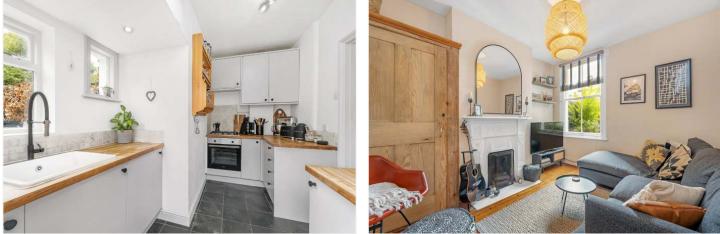

#### **DESCRIPTION:**

A stunning, two-bedroom ground-floor garden flat situated on a quiet residential street in SE22. This charming Victorian conversation is offered to the market in fantastic condition with potential to extend (STPP). Comprising two spacious doubles, a large family bathroom finished to a high standard and in a traditional style and a lovely reception room at the back leading to the kitchen and private garden. The location offers easy access to the shops, bars, and restaurants on Lordship Lane as well as Forest Hill Road as well as being a short walk from both Peckham Rye Common and Dulwich Park. Transport links can be found via East Dulwich station for direct links to London Bridge, multiple bus links situated on Barry Road to Peckham Rye, Honor Oak, or Forest Hill stations for the East London lines, Overground and direct Thameslink trains to St Pancras. This is a fantastic flat, in a highly sought-after location and early viewings are highly advised.

#### AT A GLANCE

- Two Double Bedrooms
- Ground Floor Flat
- Reception
- Modern Kitchen
- Private Garden
- Leasehold
- Central Location
- Potential to extend (STPP)

This floorplan is for illustration purposes only and is not to scale. The position and size of doors, windows, appliances and other features are approximate.