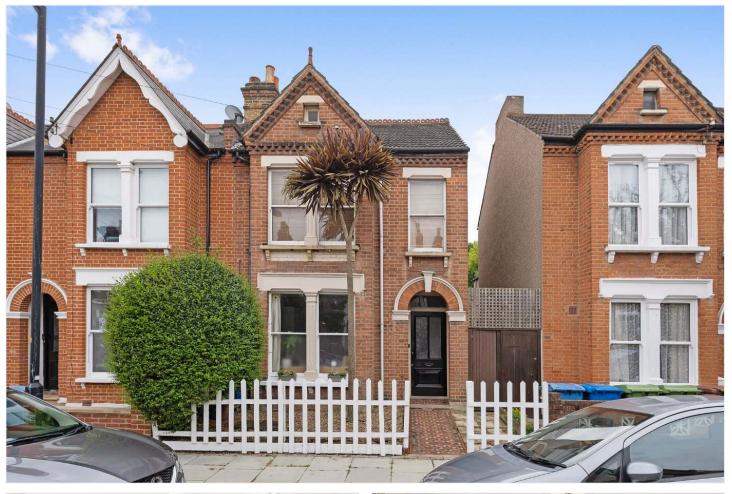

CREBOR STREET, EAST DULWICH, SE22 OIEO £550,000 LEASEHOLD A STUNNING, TWO BEDROOMED GROUND-FLOOR GARDEN FLAT SITUATED ON A QUIET RESIDENTIAL STREET IN SE22.

Dulwich | 020 8299 2722 | dulwich@winkworth.co.uk

#### **DESCRIPTION:**

A stunning, two-bedroom ground-floor garden flat situated on a quiet residential street in SE22. This charming Victorian conversation is offered to the market in fantastic condition with potential to extend (STPP). Comprising two spacious doubles, a large family bathroom finished to a high standard and in a traditional style and a lovely reception room at the back leading to the kitchen and private garden. The location offers easy access to the shops, bars, and restaurants on Lordship Lane as well as Forest Hill Road as well as being a short walk from both Peckham Rye Common and Dulwich Park. Transport links can be found via East Dulwich station for direct links to London Bridge, multiple bus links situated on Barry Road to Peckham Rye, Honor Oak, or Forest Hill stations for the East London lines, Overground and direct Thameslink trains to St Pancras. This is a fantastic flat, in a highly sought-after location and early viewings are highly advised.