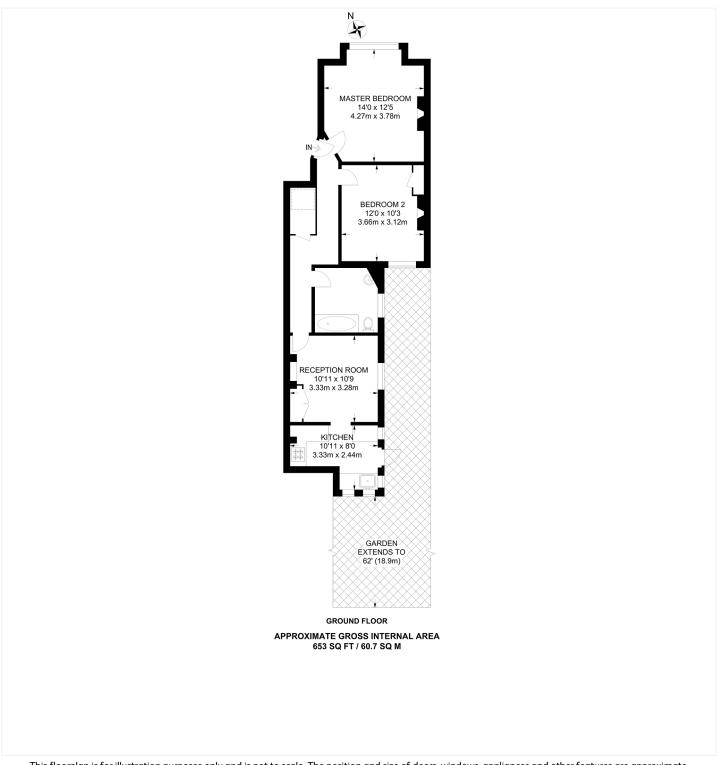

#### AT A GLANCE

- Two Double Bedrooms
- Ground Floor Flat
- Reception
- Modern Kitchen
- Private Garden
- Leasehold
- Central Location
- Potential to extend (STPP)

This floorplan is for illustration purposes only and is not to scale. The position and size of doors, windows, appliances and other features are approximate.