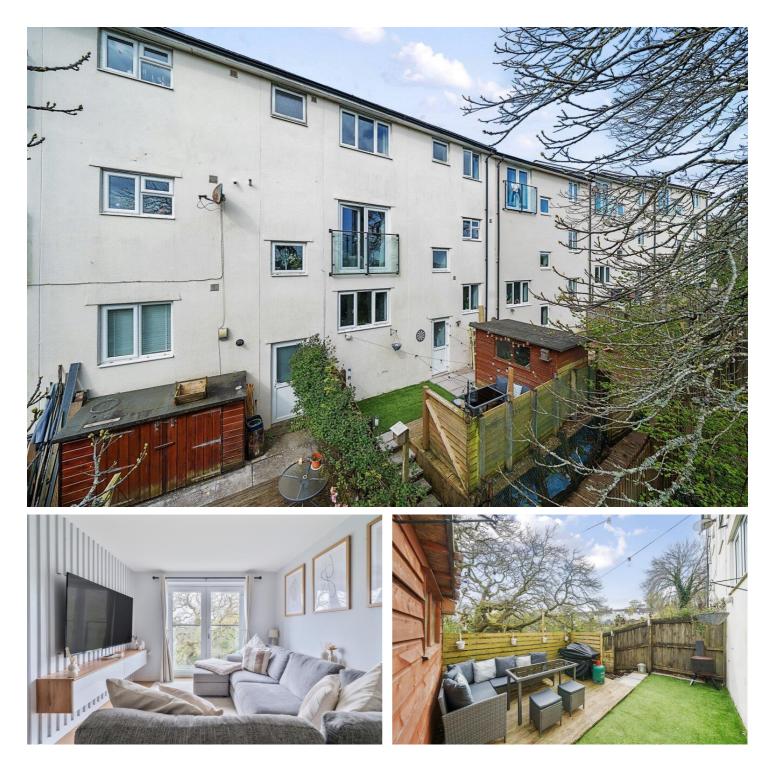

**DESCRIPTION:** A particularly well presented and maintained two double bedroomed maisonette occupying an end of cul de sac location and enjoying views over the adjoining countryside towards the River Dart. The property has modern fitments to include kitchen and shower room ware and a very useful cloakroom/utility room of a good size. French doors from the living room open inwards with a 'Juliet' balcony and restrainer enjoying the super views. An early viewing is strongly recommended by the agents.

• - Entrance Hall. Fitted Kitchen. Lounge/Dining Room. Cloakroom/Utility Room. Two Double Bedrooms. Family Shower Room.

• - uPVC Double Glazed Windows. Gas Fired Central Heating. Attractive Easily Maintained Garden.

• - Garden Shed. Super Views. This property can be bought as an investment and let on an Assured Shorthold tenancy as a main residence

**POSTCODE: TQ6 9GZ** 

**EPC RATING: C** 

SERVICES: All mains services are connected.