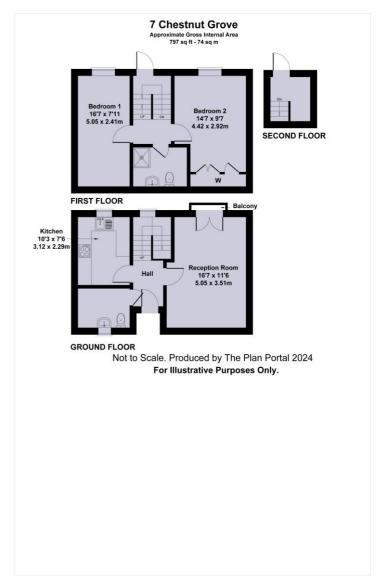

LEASE: Approx 172 years left.

SERVICE CHARGE: £65.00 pcm.

Pets by permission of the leaseholder Livewest.

This floorplan is for illustration purposes only and is not to scale. The position and size of doors, windows, appliances and other features are approximate.